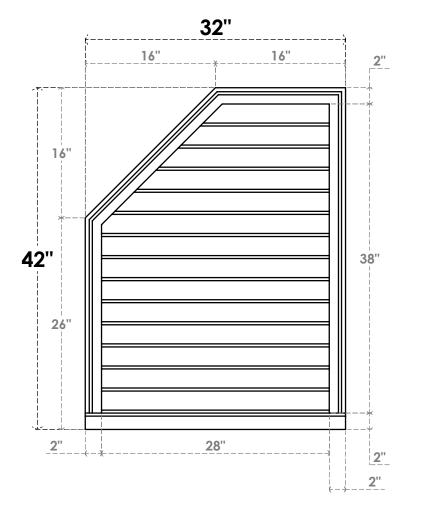

## GVPOL32X4203SN

32"W X 42"H HALF OCTAGON TOP LEFT SURFACE MOUNT PVC GABLE VENT: NON-FUNCTIONAL, W/ 2"W X 2"P BRICKMOULD SILL FRAME

**FRONT** 

SIDE

LOUVER HEIGHT: 2 3/4" LOUVER QTY: 14

EKENA MILLWORK 2300 WEST MAIN ST. CLARKSVILLE, TX 75426 TOLL FREE: 866-607-0453 WWW.EKENAMILLWORK.COM