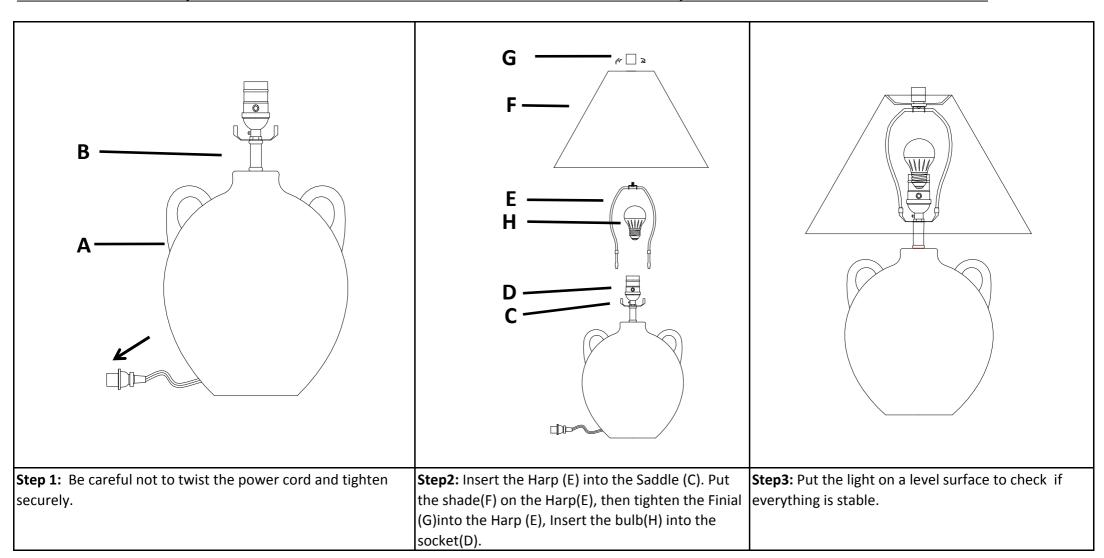

# **Part List and Hardware List**

| PIECE | DESCRIPTION | PICTURE | QUANTITY | PIECE | DESCRIPTION | PICTURE | QUANTITY |
|-------|-------------|---------|----------|-------|-------------|---------|----------|
| А     | Lamp base   |         | 1X       | E     | Harp        |         | 1X       |
| В     | Saddle      |         | 1X       | F     | Shade       |         | 1X       |
| С     | Socket      |         | 1X       | G     | Finial      |         | 1X       |
| D     | Socket      |         | 1X       | Н     | Bulb        |         | 1X       |

## **PREPARATION**

- \* Before beginning assembly of product, make sure all parts are present. Compare parts with package contents list and hardware contents list.
- \* If any part is missing or damaged, do not attempt to assemble the product.
- \* Estimated Assembly Time: 6 minutes.