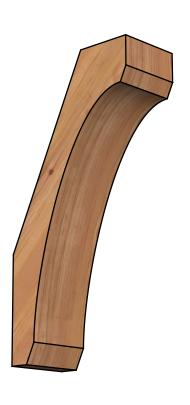

## BRC06X12X24LEC00SWR

5 1/2"W X 12"D X 24"H LEGACY SMOOTH BRACE, WESTERN RED CEDAR

**FRONT** 

**EKENA MILLWORK** 2300 WEST MAIN ST. CLARKSVILLE, TX 75426 TOLL FREE: 866-607-0453 WWW.EKENAMILLWORK.COM