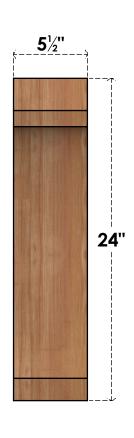

## BRC06X12X24LEC00SWR

5 1/2"W X 12"D X 24"H LEGACY SMOOTH BRACE, WESTERN RED CEDAR

**FRONT** 

**EKENA MILLWORK** 2300 WEST MAIN ST. CLARKSVILLE, TX 75426 TOLL FREE: 866-607-0453 WWW.EKENAMILLWORK.COM