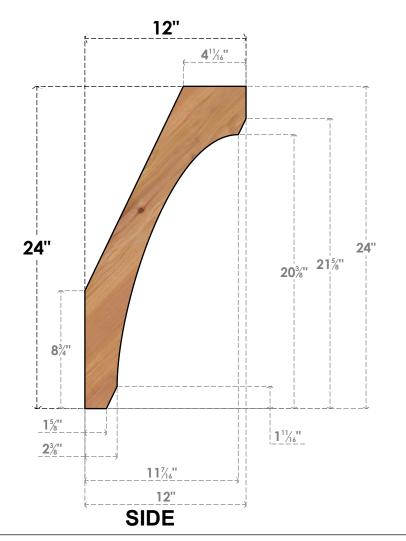

## BRC06X12X24LEC00SWR

5 1/2"W X 12"D X 24"H LEGACY SMOOTH BRACE, WESTERN RED CEDAR

**FRONT** 

**EKENA MILLWORK** 2300 WEST MAIN ST. CLARKSVILLE, TX 75426 TOLL FREE: 866-607-0453 WWW.EKENAMILLWORK.COM