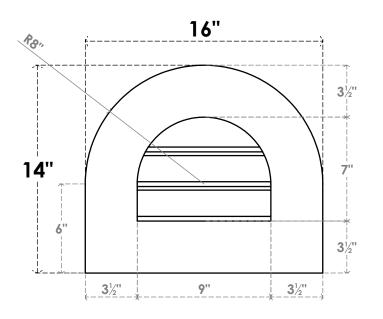

## GVPRT16X1401SF

16"W X 14"H ROUND TOP SURFACE MOUNT PVC GABLE VENT: FUNCTIONAL, W/ 3-1/2"W X 1"P STANDARD FRAME

**VENTING AREA: 4.35 SQ IN** 

LOUVER HEIGHT: 2 3/8"

LOUVER QTY: 3

**FRONT** 

SIDE

1. INSTALLATION TO BE COMPLETED IN ACCORDANCE WITH MANUFACTURER'S SPECIFICATIONS. 2. DRAWING MAY NOT BE TO SCALE