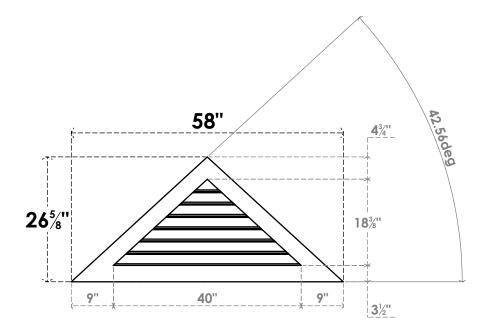

## GVPTR58X2701SF

58"W X 26-5/8"H TRIANGLE SURFACE MOUNT PVC GABLE VENT 11/12 PITCH: FUNCTIONAL, W/ 3-1/2"W X 1"P STANDARD FRAME

**VENTING AREA: 30.02 SQ IN** LOUVER HEIGHT: 2 5/8"

LOUVER QTY: 7

**FRONT** 