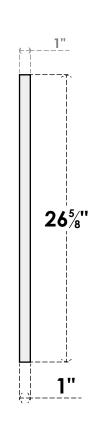

## GVPTR58X2701SF

58"W X 26-5/8"H TRIANGLE SURFACE MOUNT PVC GABLE VENT 11/12 PITCH: FUNCTIONAL, W/ 3-1/2"W X 1"P STANDARD FRAME

**VENTING AREA: 30.02 SQ IN** LOUVER HEIGHT: 2 5/8"

LOUVER QTY: 7

**FRONT** 

SIDE

1. INSTALLATION TO BE COMPLETED IN ACCORDANCE WITH MANUFACTURER'S SPECIFICATIONS. 2. DRAWING MAY NOT BE TO SCALE

3. THIS DRAWING IS INTENDED FOR DESIGN AND PLANNING PURPOSES ONLY.

4. ALL INFORMATION CONTAINED HEREIN WAS CURRENT AT THE TIME OF DEVELOPMENT BUT MUST BE REVIEWED AND APPROVED BY THE PRODUCT MANUFACTURER TO BE CONSIDERED ACCURATE.