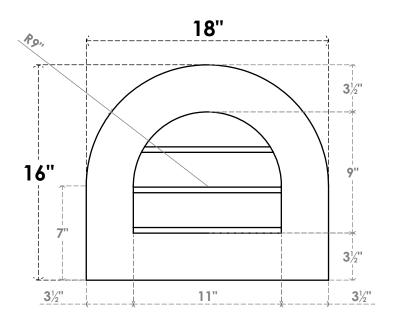

## GVPRT18X1601SN

18"W X 16"H ROUND TOP SURFACE MOUNT PVC GABLE VENT: NON-FUNCTIONAL, W/ 3-1/2"W X 1"P STANDARD FRAME

**FRONT** 

SIDE

LOUVER HEIGHT: 3" LOUVER QTY: 3

1. INSTALLATION TO BE COMPLETED IN ACCORDANCE WITH MANUFACTURER'S SPECIFICATIONS. 2. DRAWING MAY NOT BE TO SCALE