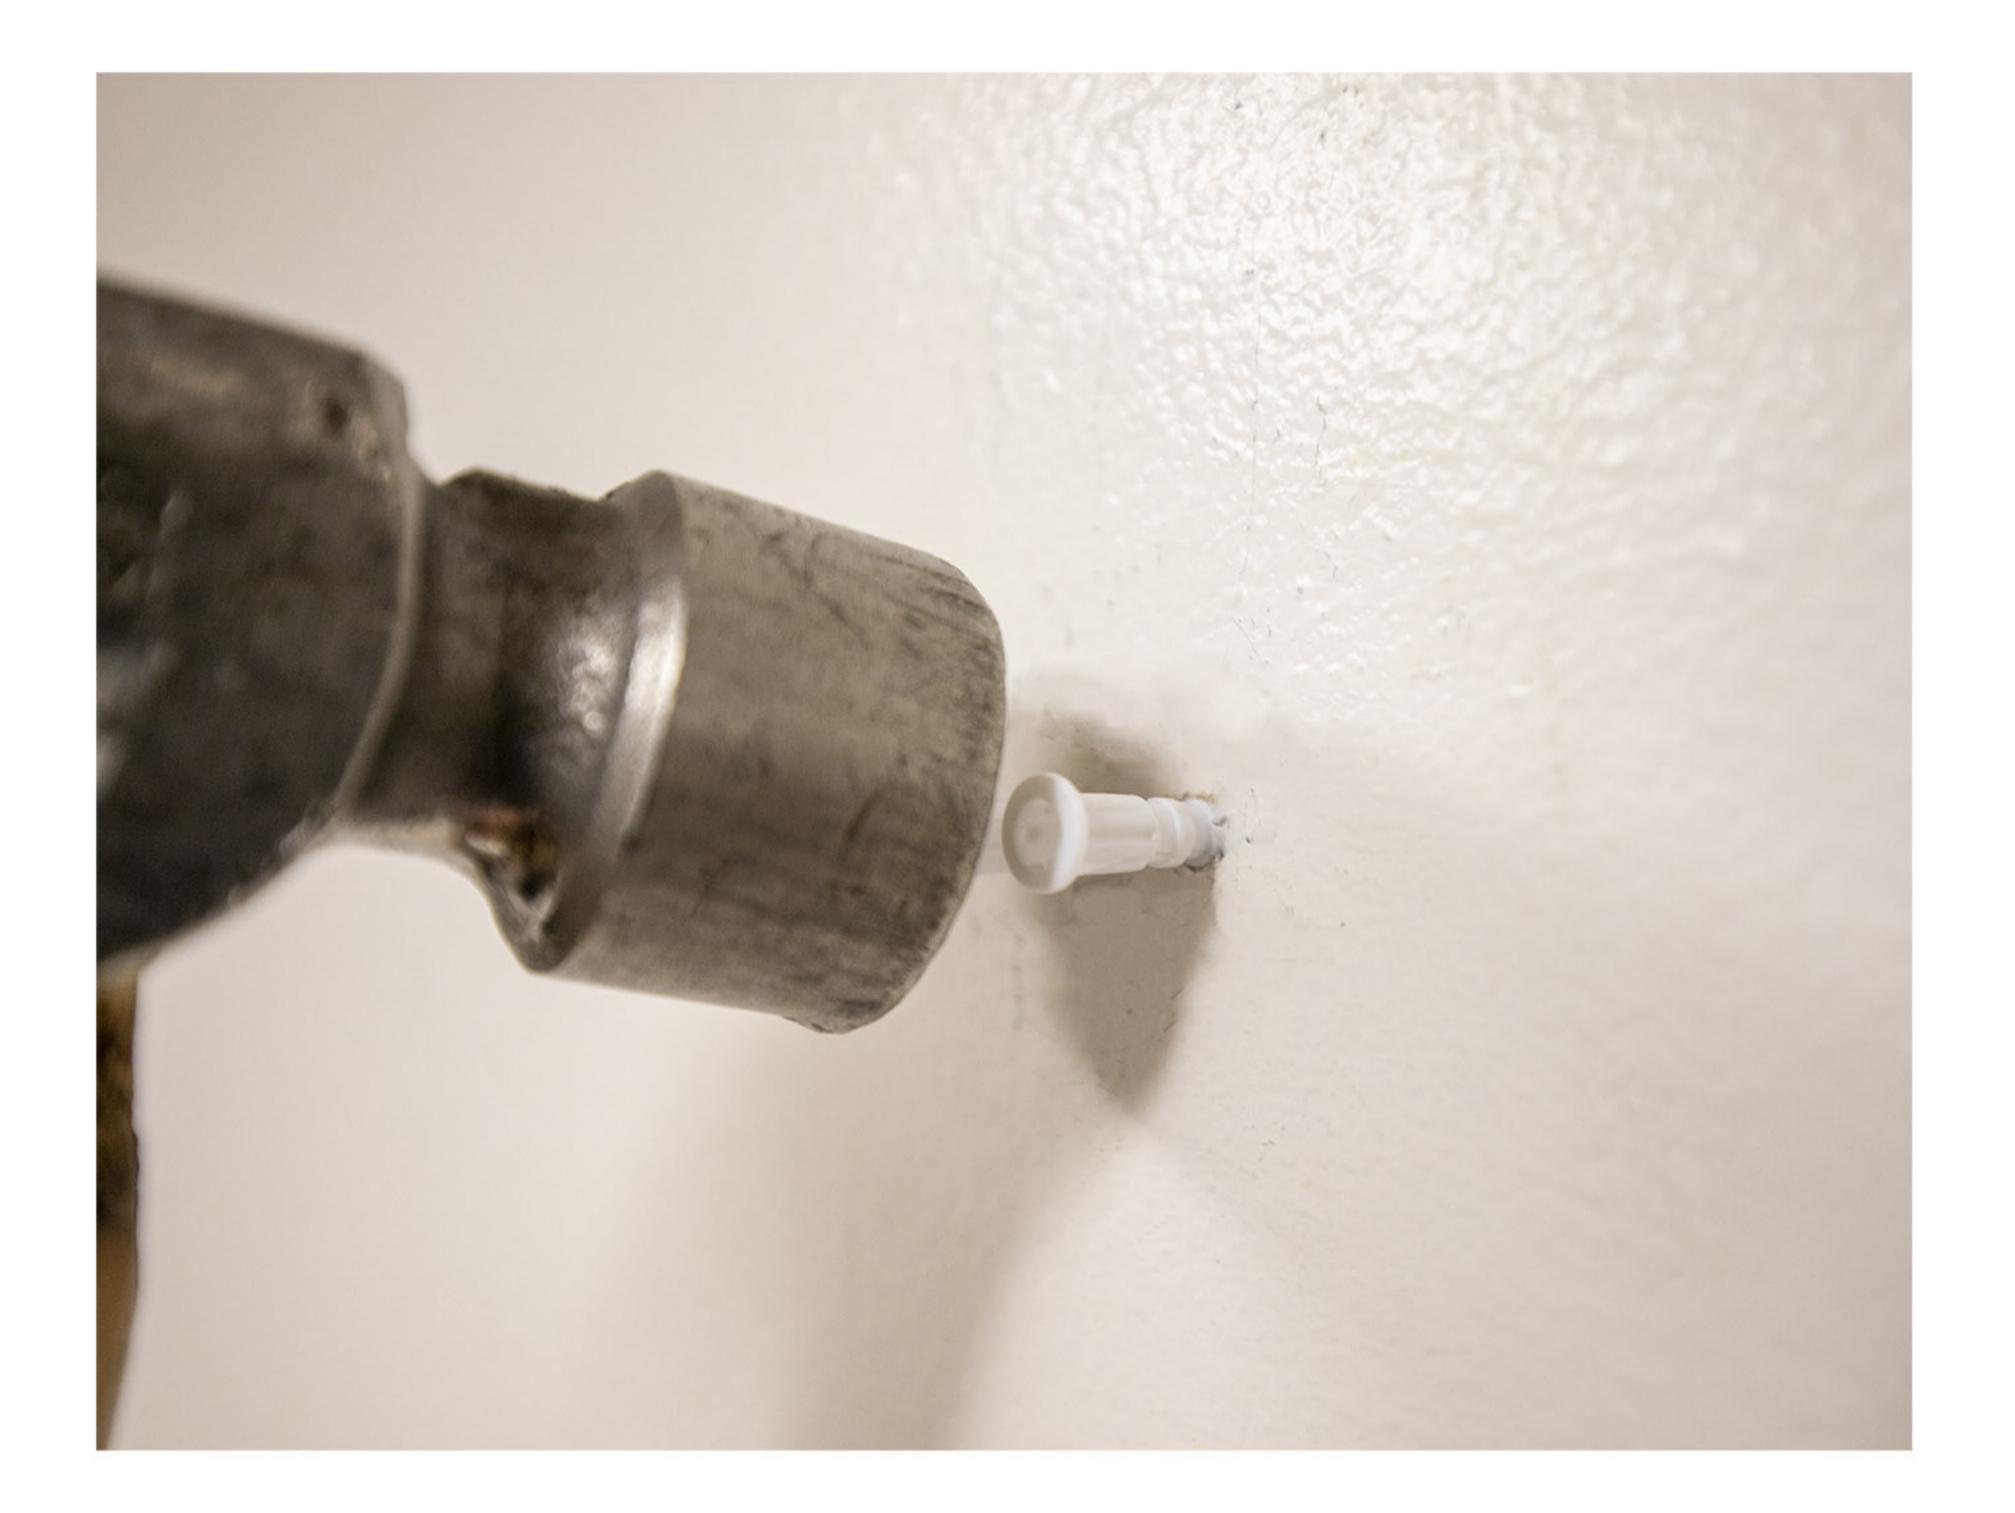

ck of the black Board.



Step 2: Locate where you would like to hang your blackboard and mark your center starting point.

Step 3: Decide if you want to hang Vertically or Horizontally and measure the distance between the outside edges of the pre-mounted cleats.







Step 4: Divide the measurement between the outside of the cleats by half and mark that measurement from the center

#### point you marked from step 2. (repeat for both sides)

Step 5: Place the outside edge of a cleat next to mark you made in step 4 and mark the center of the two holes.



#### Step 6: Using a level, be sure your marks are in a straight line.



### Step 7: Using a drill and 3/16" bit, drill holes where you marked in step 5.



## Step 8: Use a hammer and gently tap the anchors into the holes you drilled.





# Step 9: Using a drill with a phillips head bit and the screws provided, fasten the cleat to the wall. (repeat for the other side)

Your black board is ready to hang!





## Lift your blackboard so the cleats are slightly above the ones on the wall and set it down.

# Your Installation Is Complete!