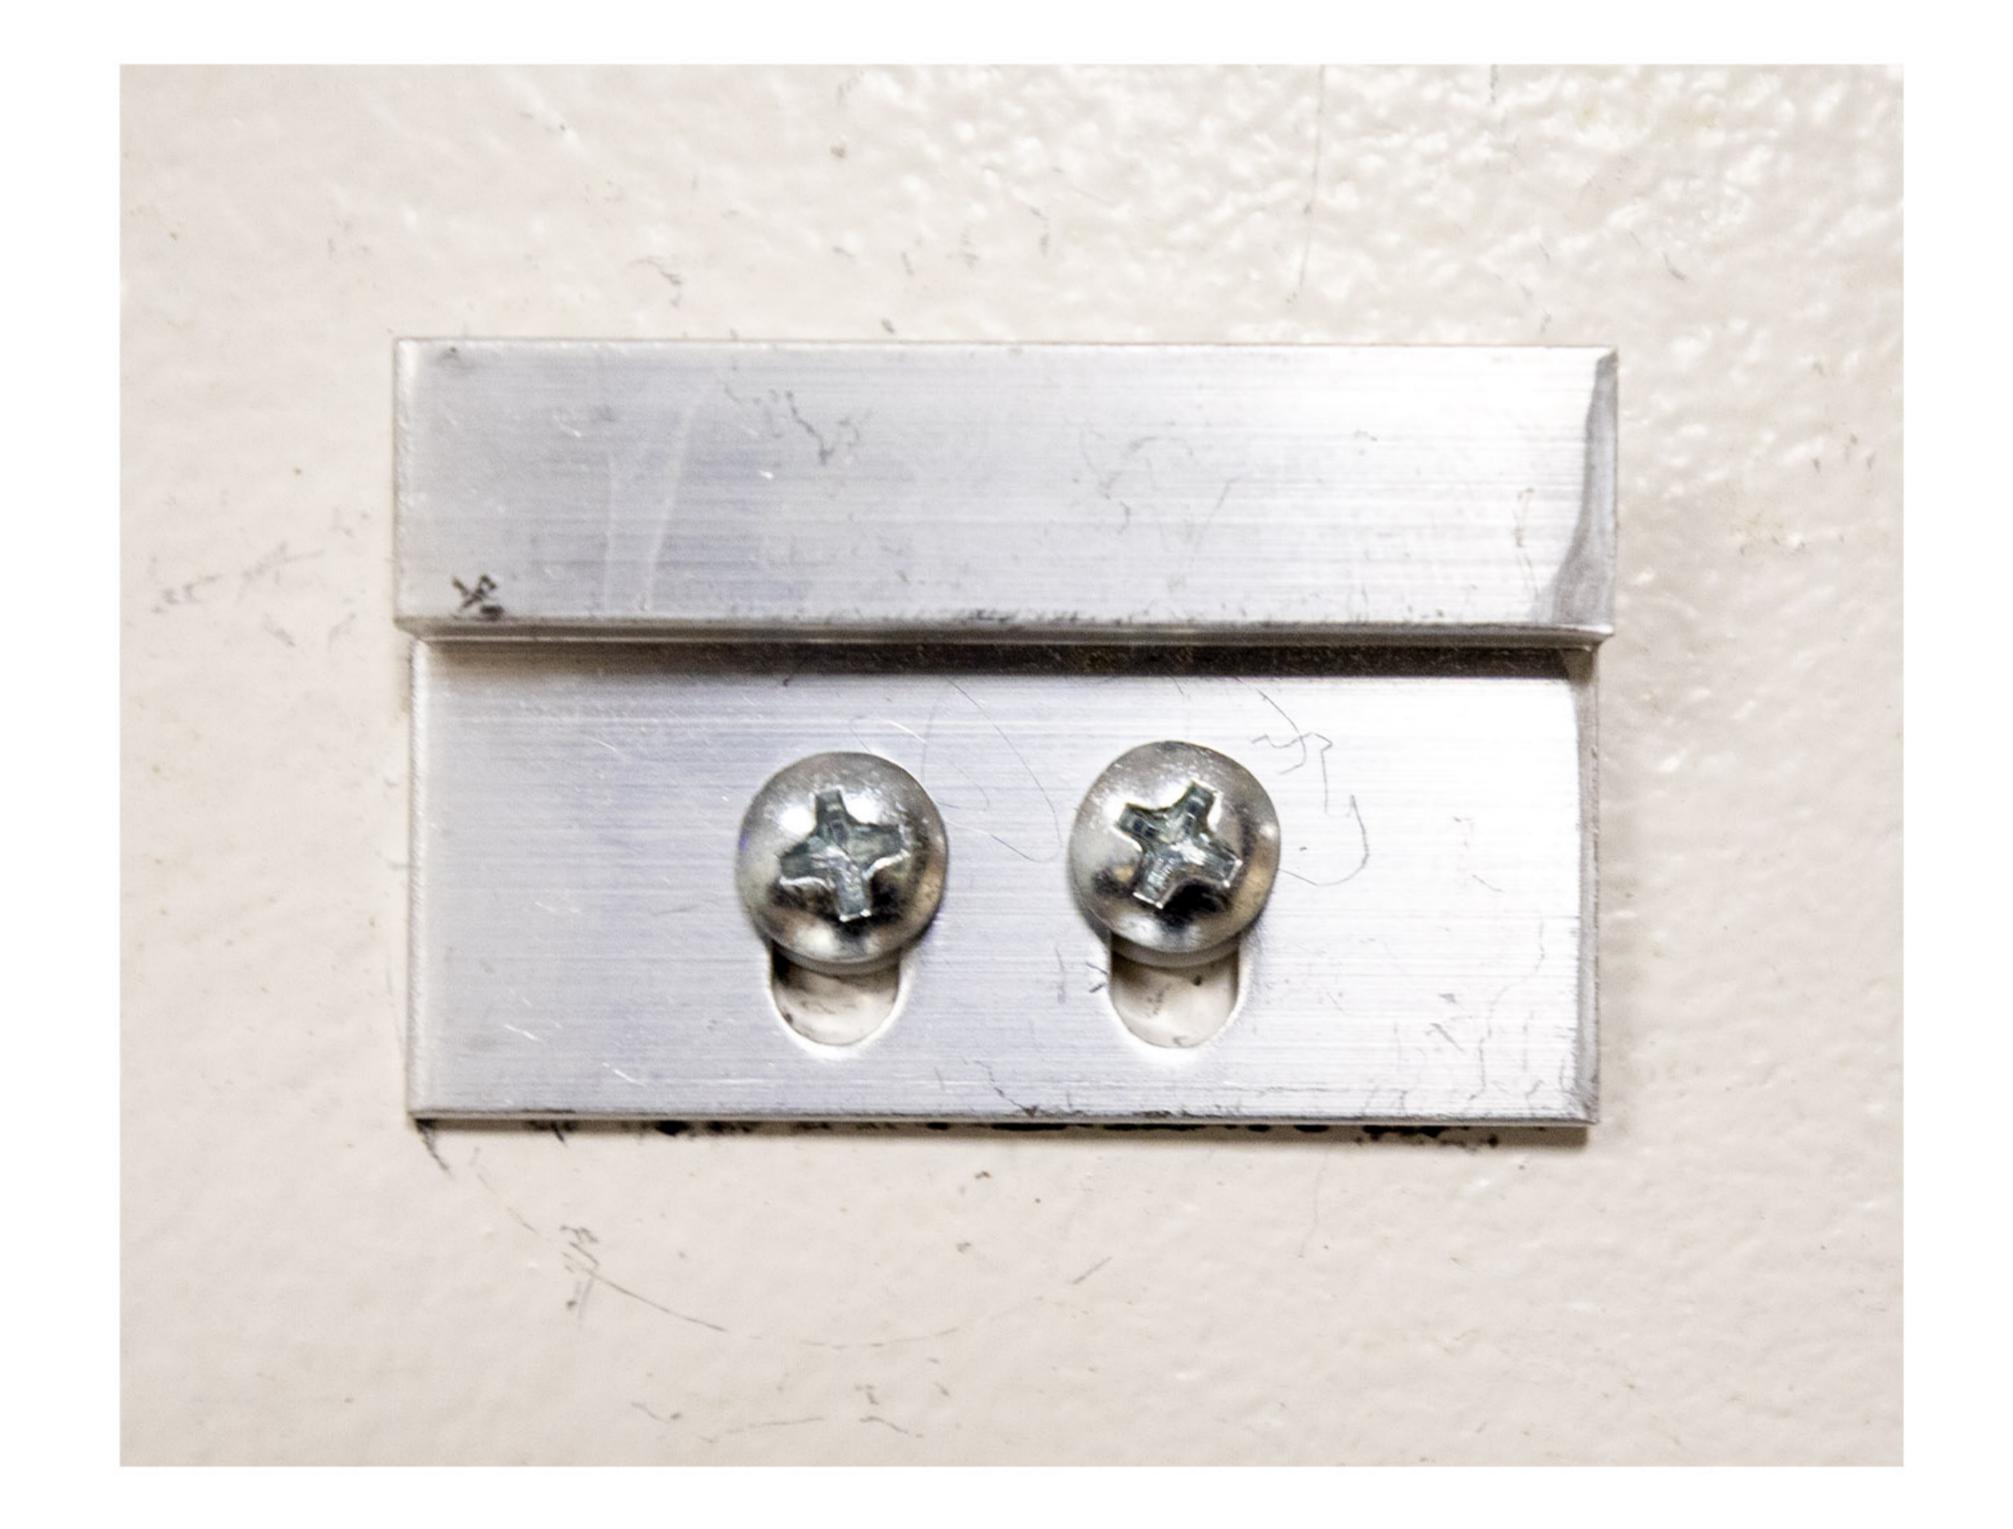

# Step 9: Using a drill with a phillips head bit and the screws provided, fasten the cleat to the wall. (repeat for the other side)

Your black board is ready to hang!