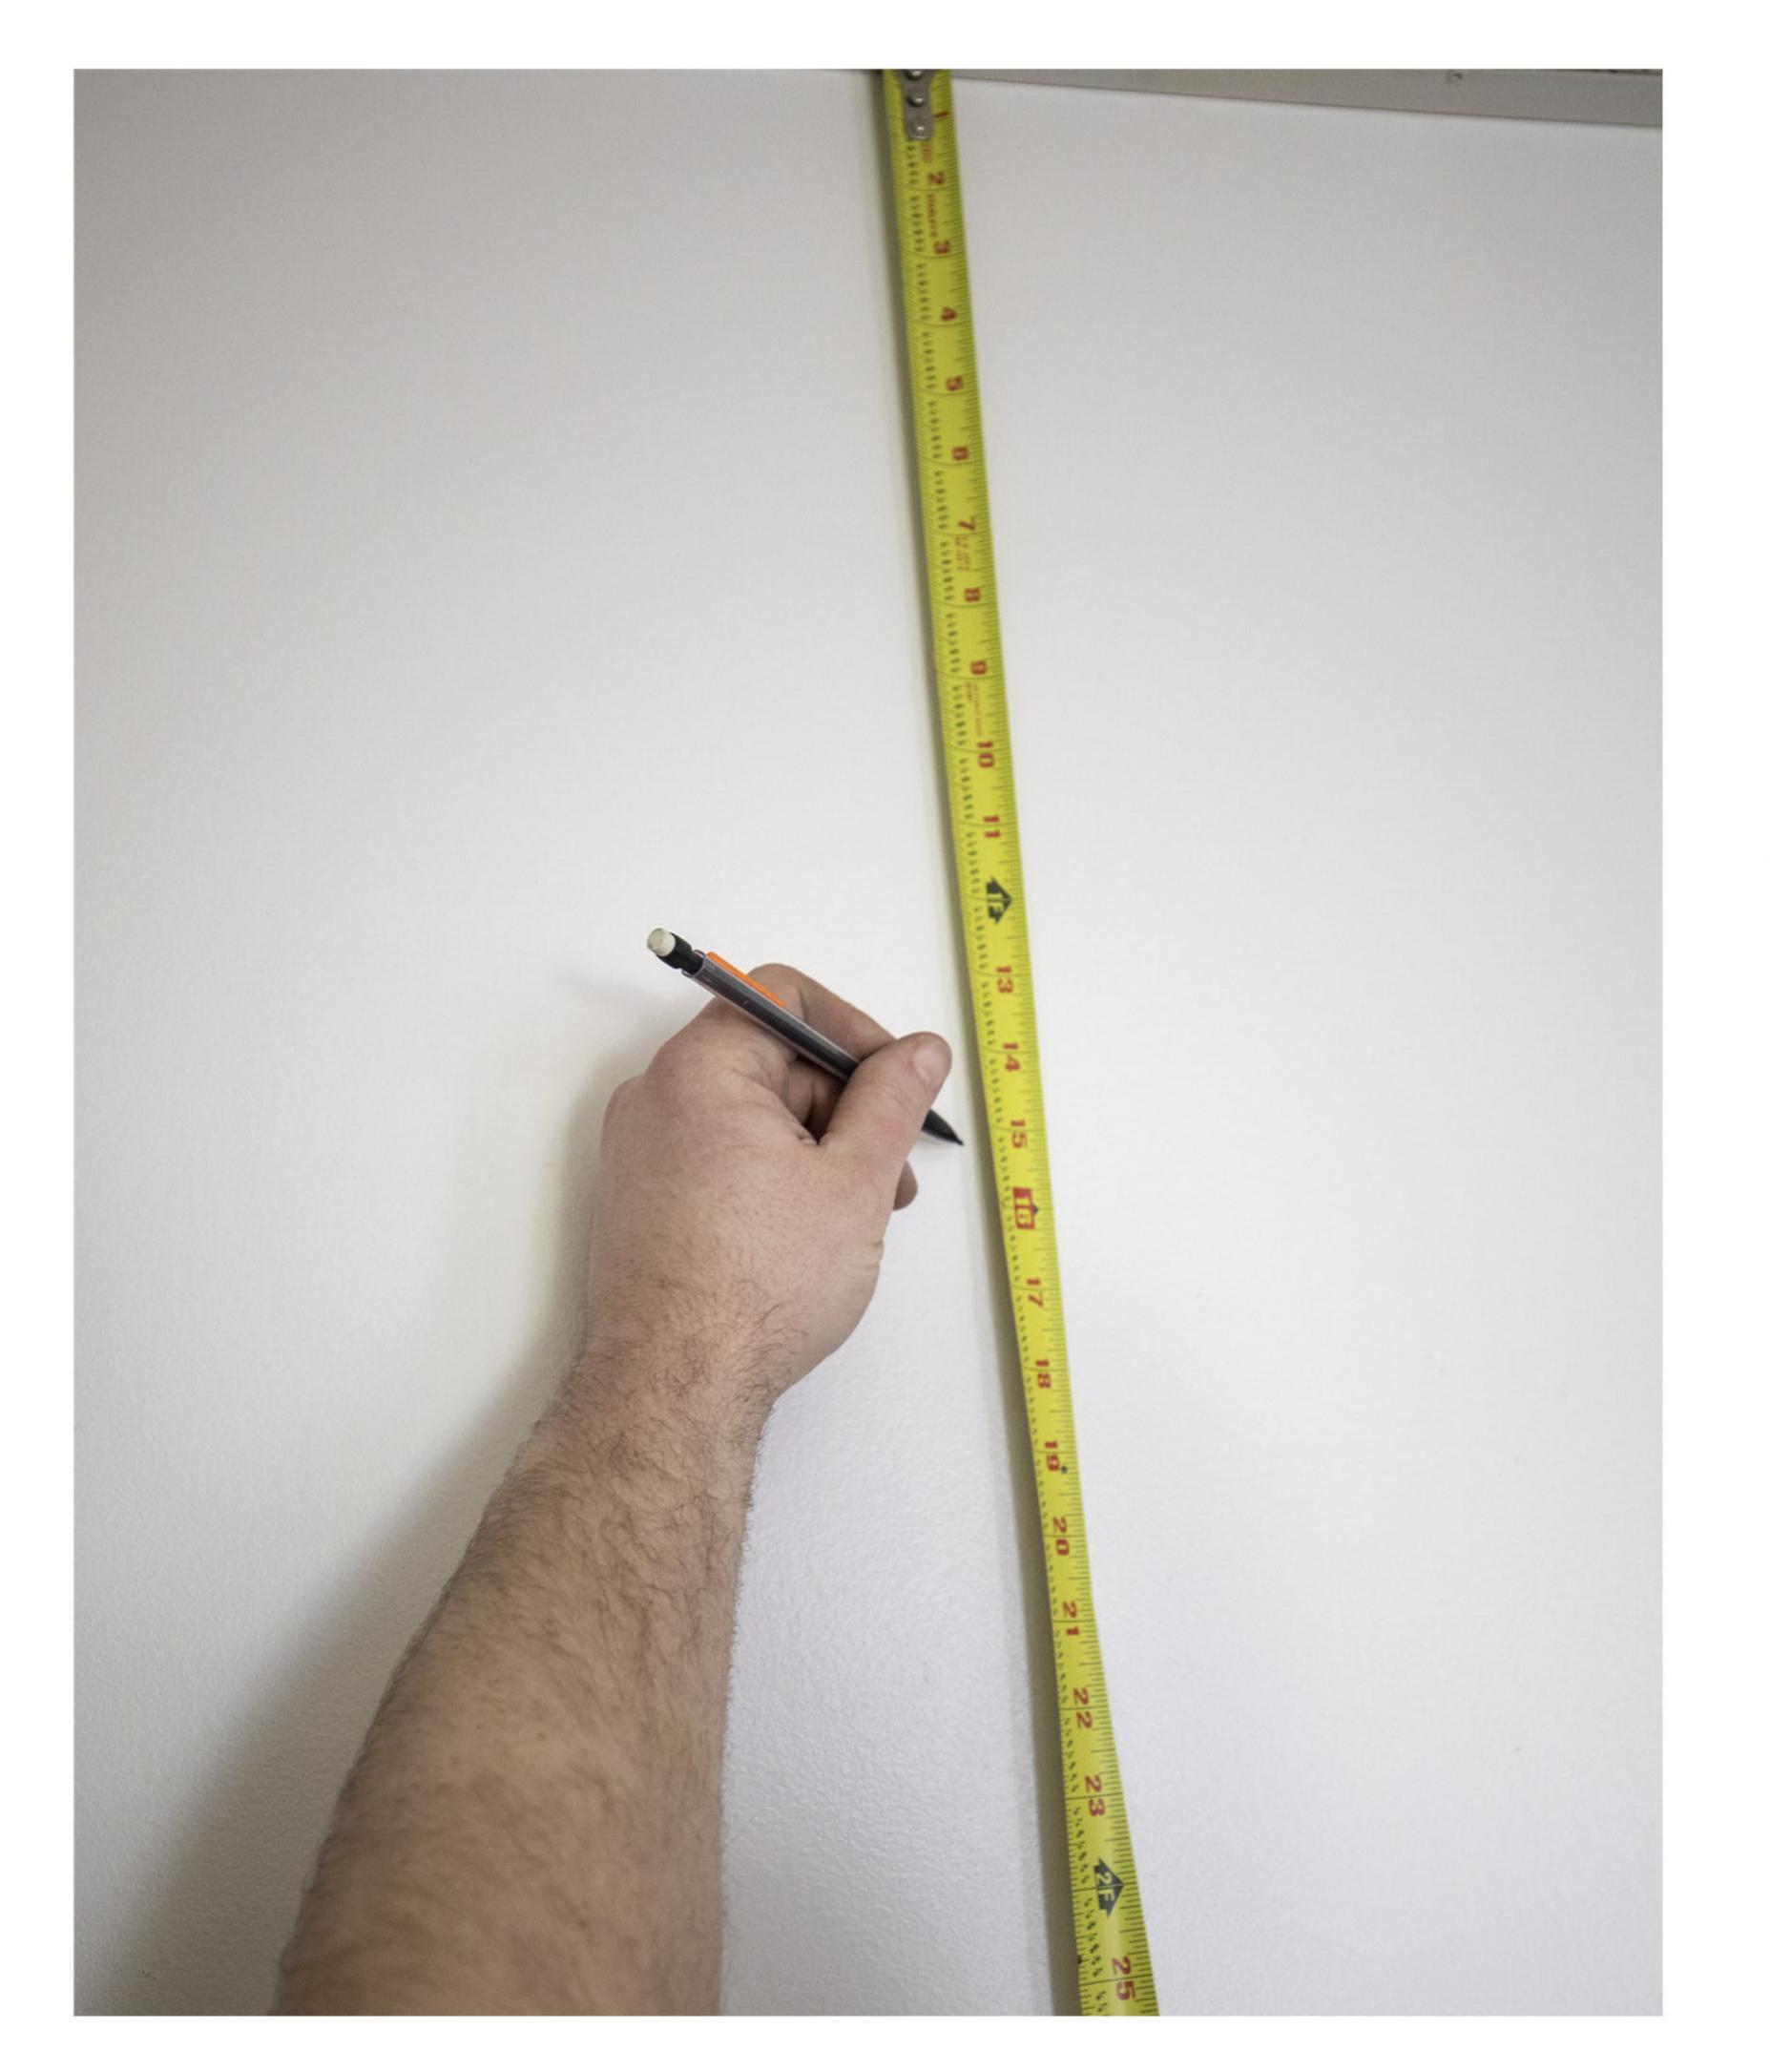

### hardware from the back of the black Board.

Step 2: Locate where you would like to hang your blackboard and mark your center starting point.

Step 3: Decide if you want to hang Vertically or Horizontally and measure the distance between the outside edges of the pre-mounted cleats.

Step 4: Divide the measurement between the outside of the cleats by half and mark that measurement from the center

#### point you marked from step 2. (repeat for both sides)

Step 5: Place the outside edge of a cleat next to mark you made in step 4 and mark the center of the two holes.

#### Step 6: Using a level, be sure your marks are in a straight line.