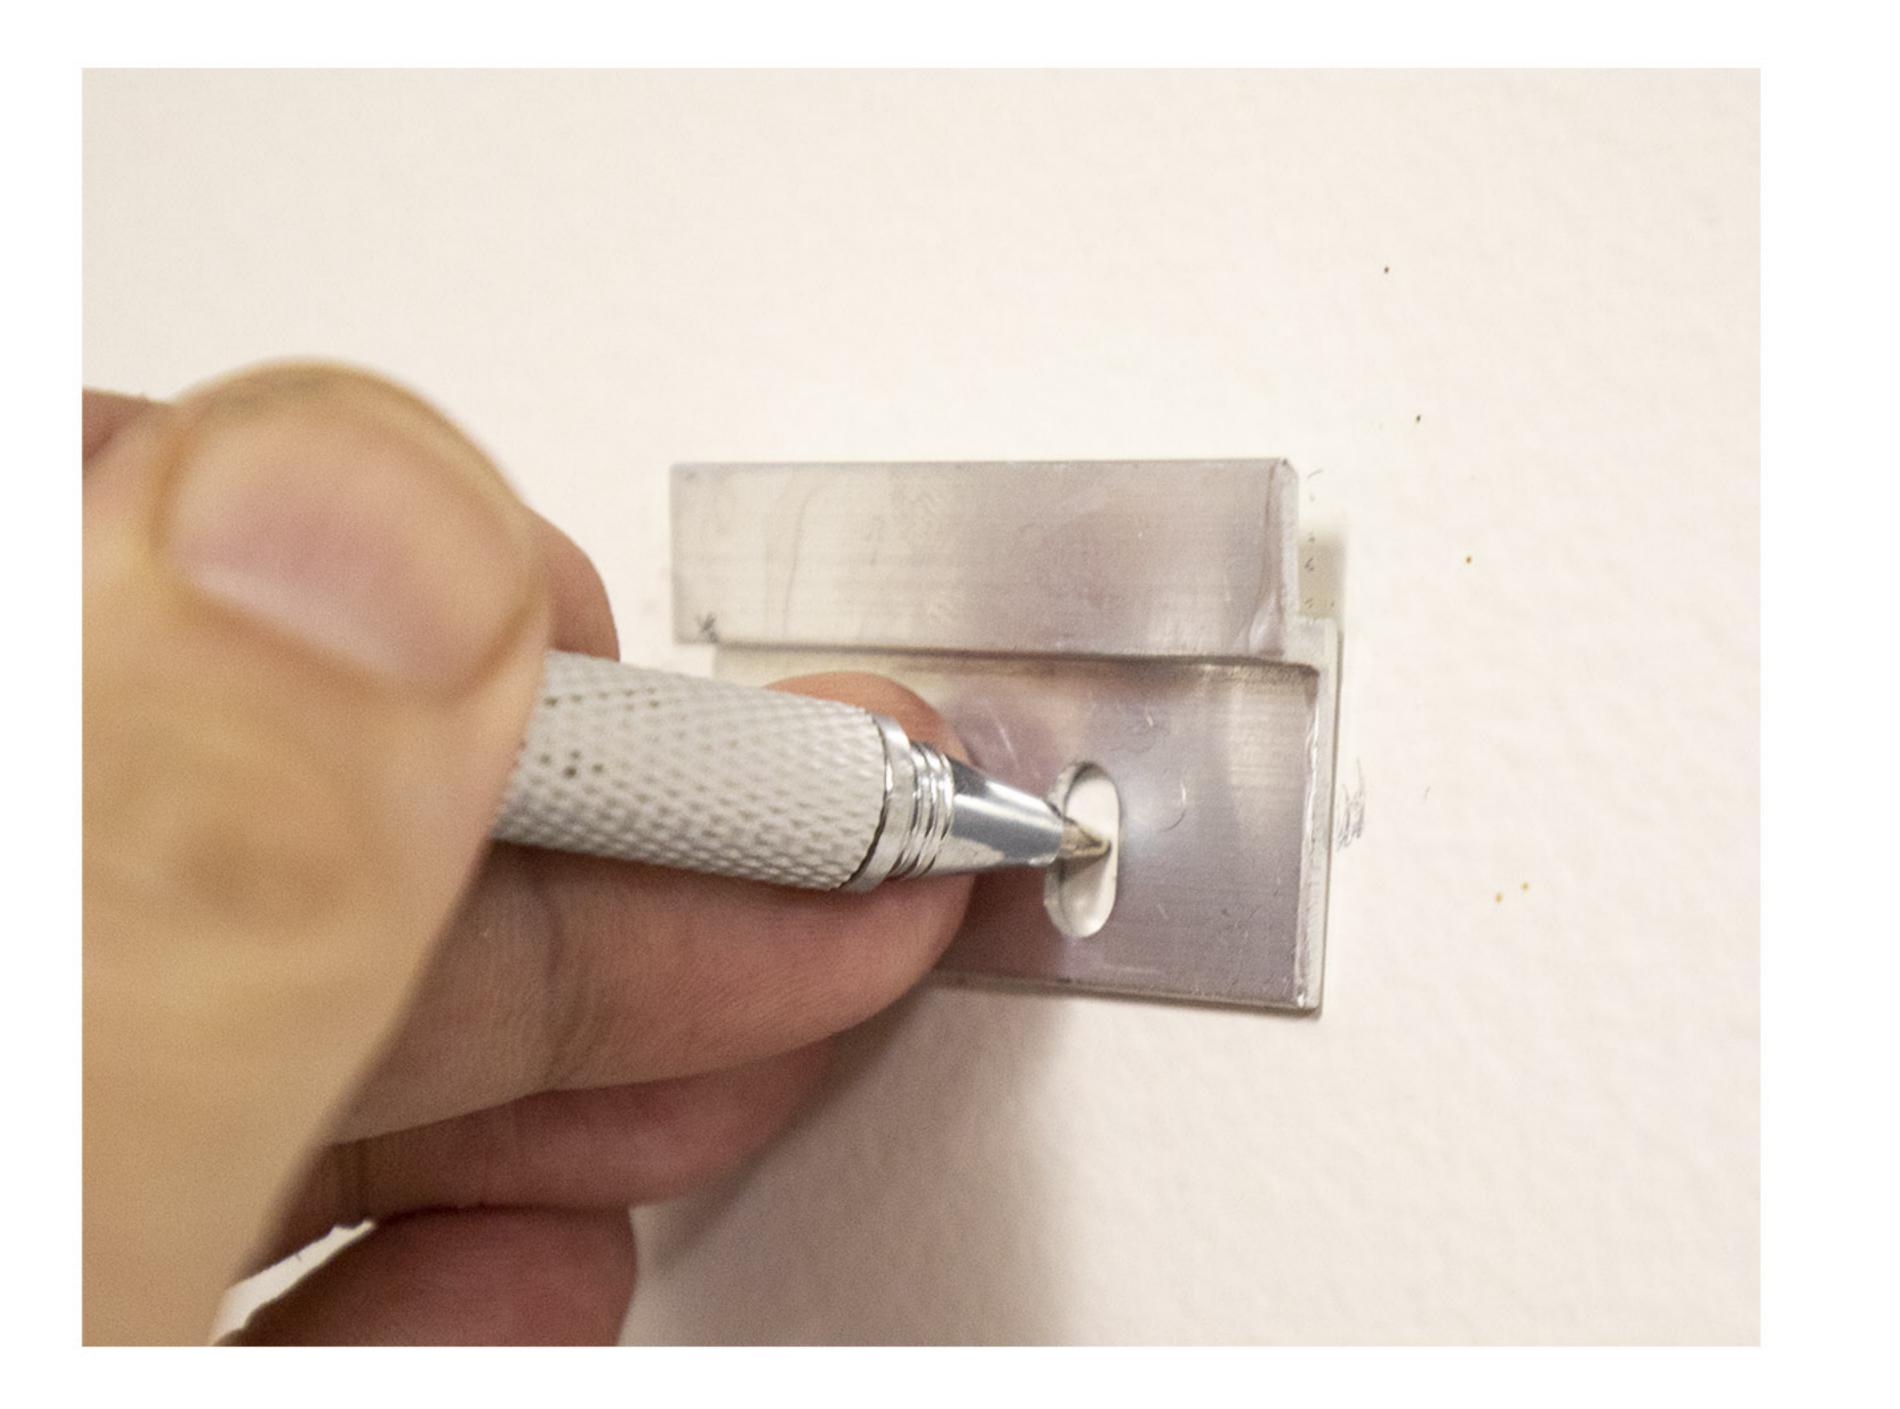

#### point you marked from step 2. (repeat for both sides)

Step 5: Place the outside edge of a cleat next to mark you made in step 4 and mark the center of the two holes.

#### Step 6: Using a level, be sure your marks are in a straight line.