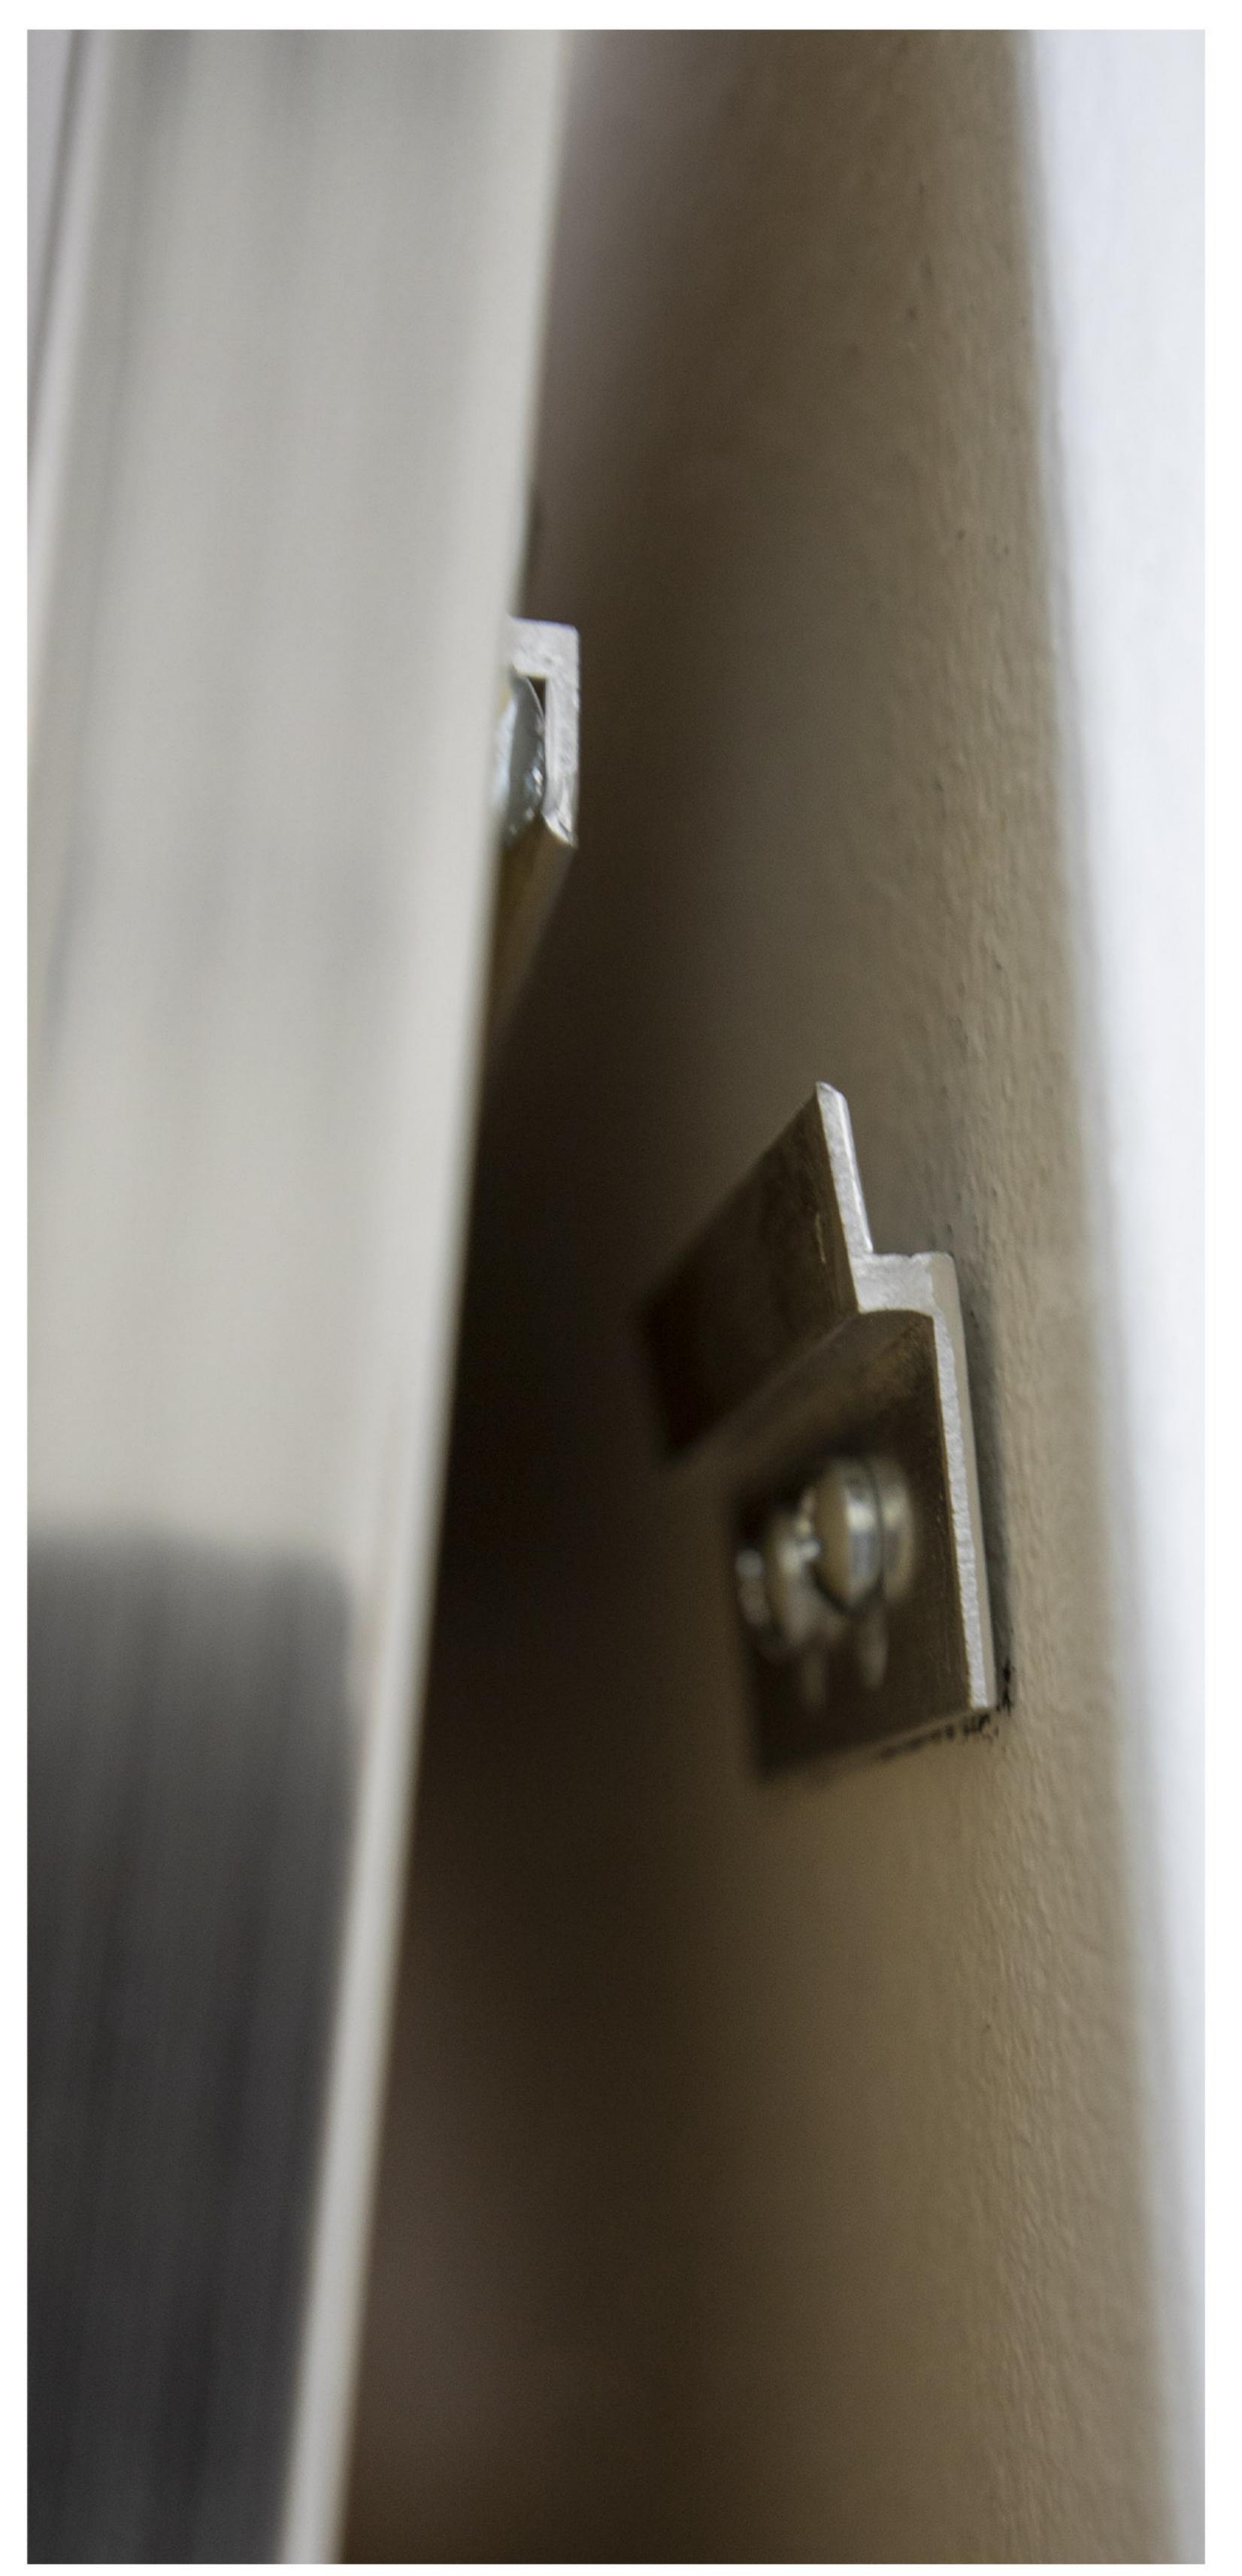

## Lift your blackboard so the cleats are slightly above the ones on the wall and set it down.