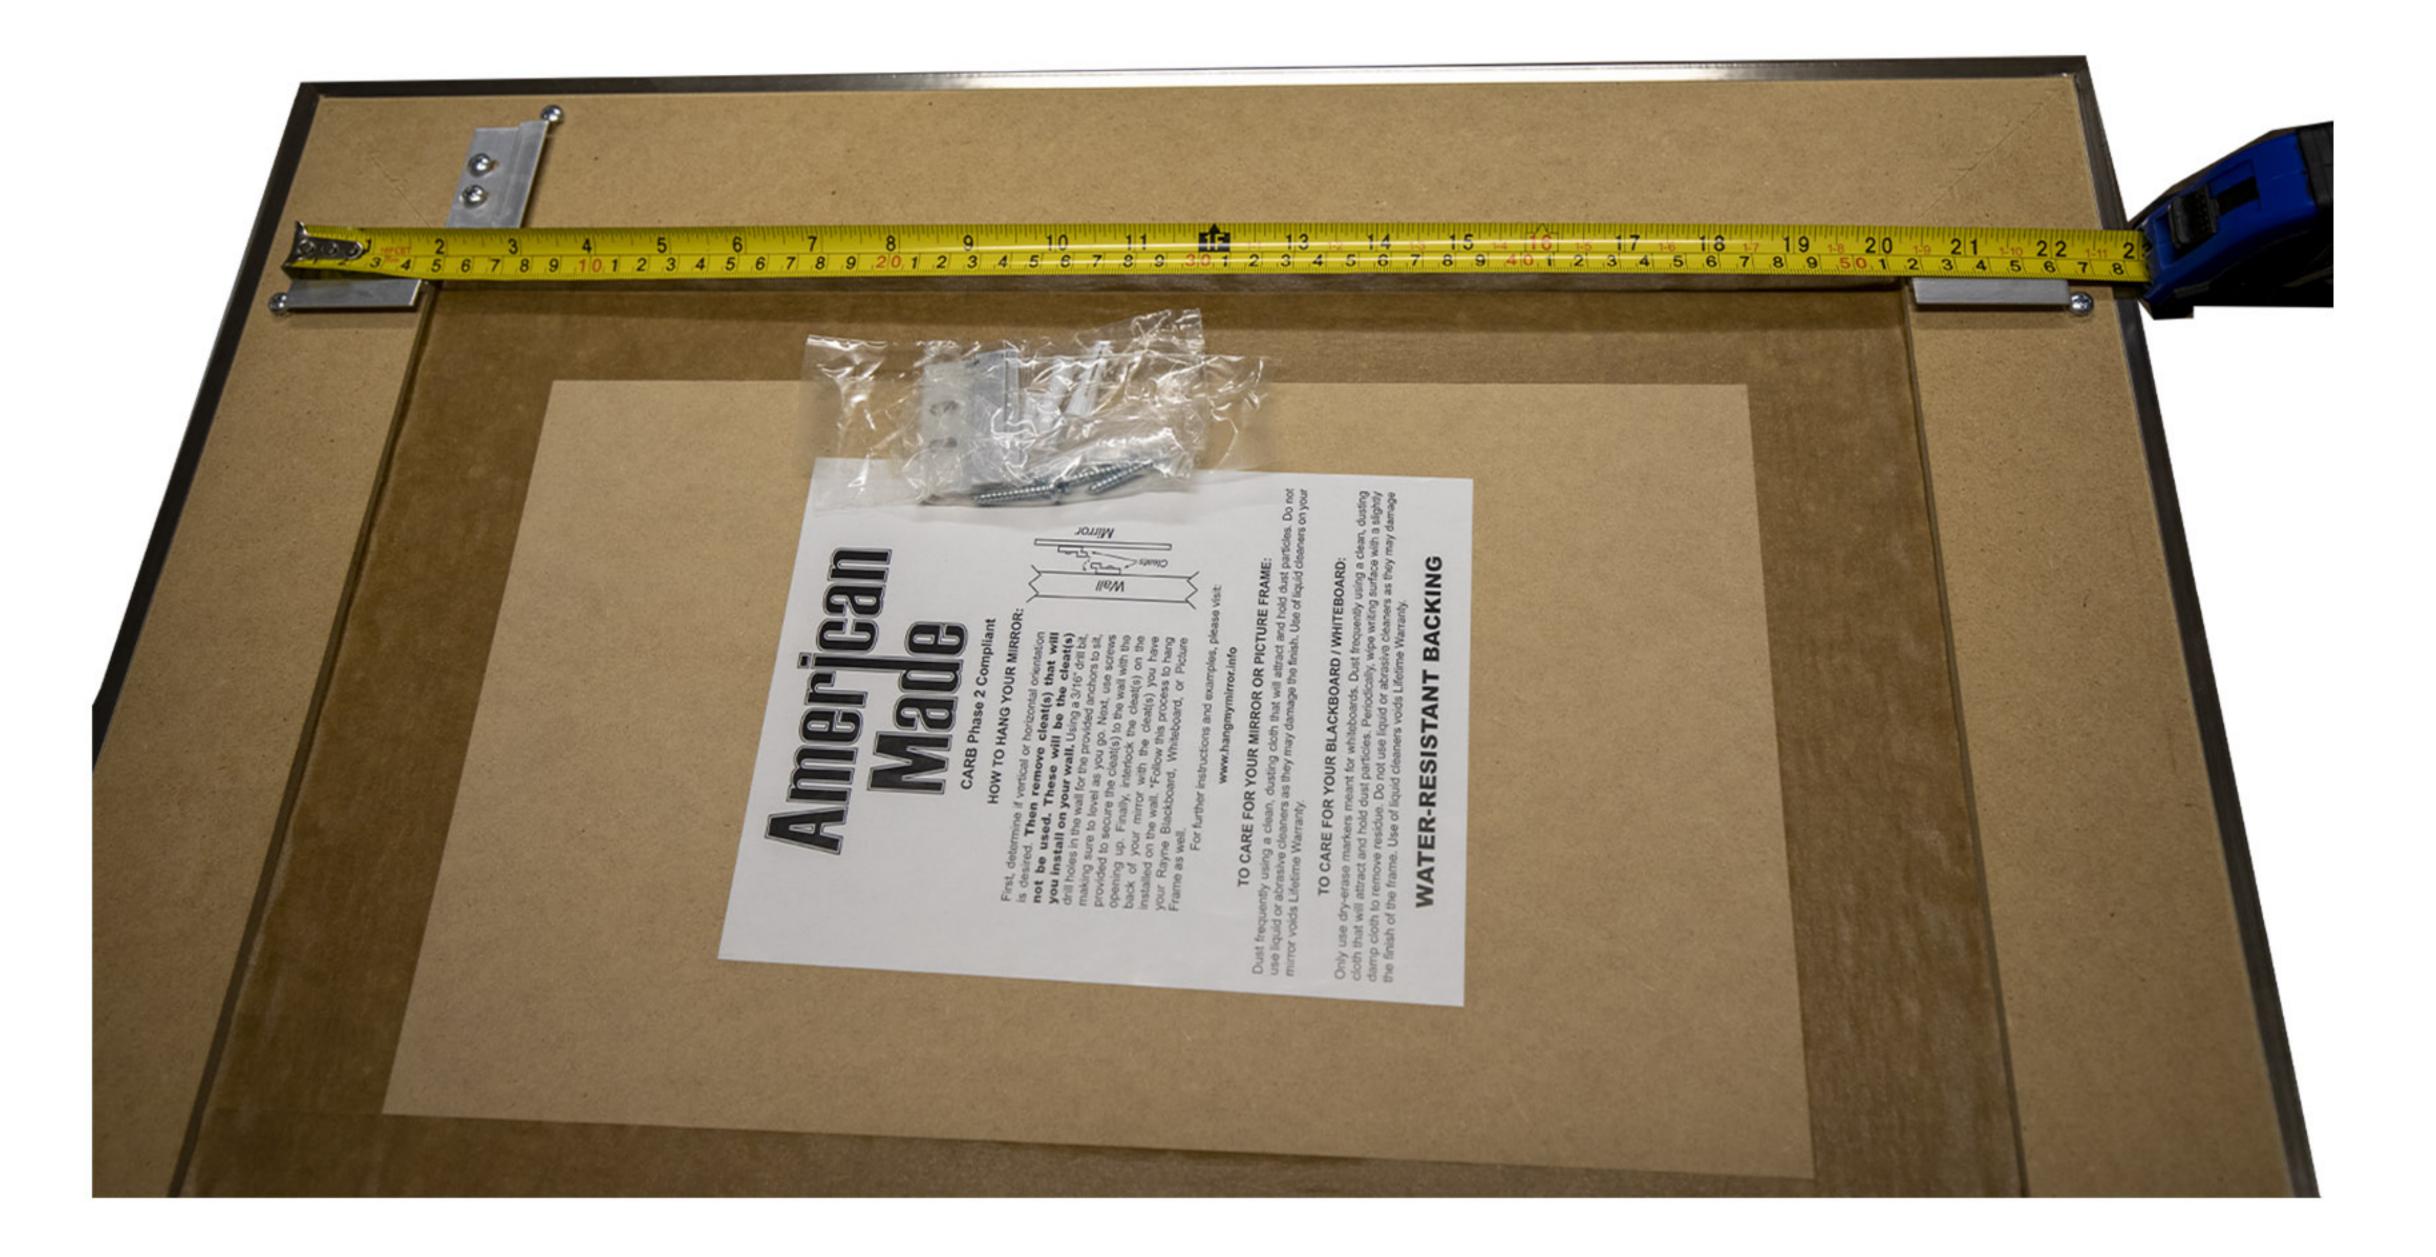

### hardware from the back of the black Board.

Step 2: Locate where you would like to hang your blackboard and mark your center starting point.

Step 3: Decide if you want to hang Vertically or Horizontally and measure the distance between the outside edges of the pre-mounted cleats.

Step 4: Divide the measurement between the outside of the cleats by half and mark that measurement from the center

#### HOW TO HANG YOUR BLACKBOARD!!

Included On The Back Of Your Black Board: 4 cleats (pre-installed for hanging both vertically & horizontally) 2 extra cleats (packaged with wall anchors and screws)