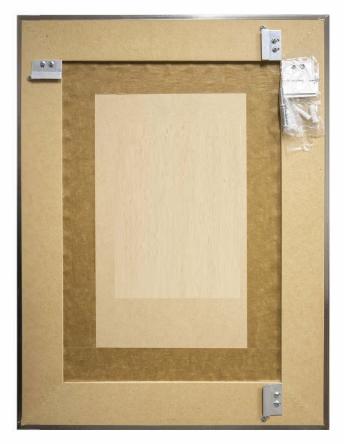

#### HOW TO HANG YOUR BLACKBOARD!!

Included On The Back Of Your Black Board: 4 cleats (pre-installed for hanging both vertically & horizontally) 2 extra cleats (packaged with wall anchors and screws)

### hardware from the back of the black Board.

Step 2: Locate where you would like to hang your blackboard and mark your center starting point.

Step 3: Decide if you want to hang Vertically or Horizontally and measure the distance between the outside edges of the pre-mounted cleats.