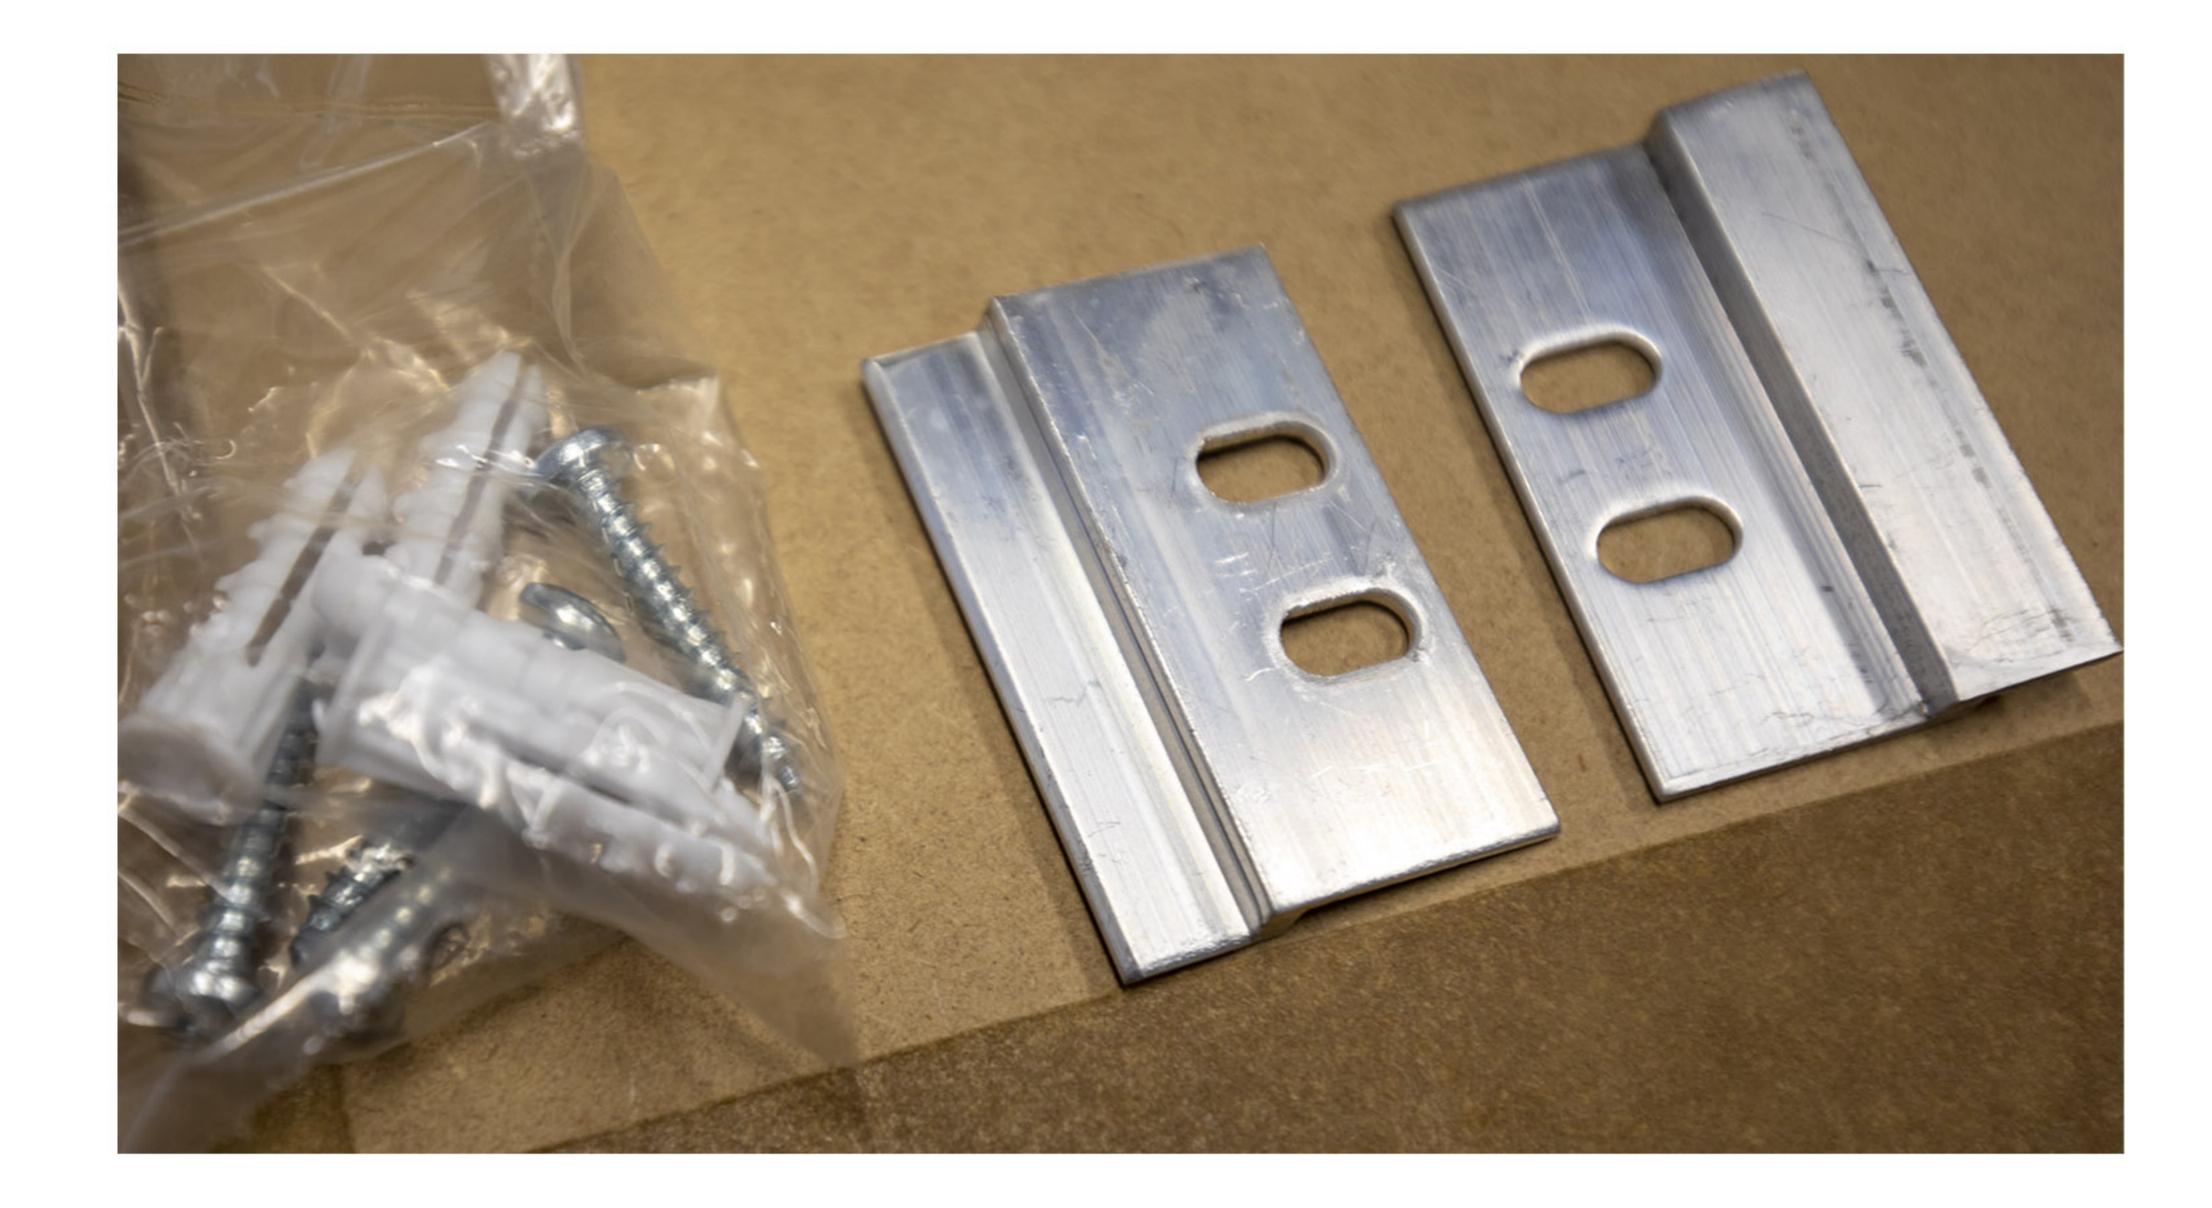

#### HOW TO HANG YOUR BLACKBOARD!!

Included On The Back Of Your Black Board: 4 cleats (pre-installed for hanging both vertically & horizontally) 2 extra cleats (packaged with wall anchors and screws)

## Step 8: Use a hammer and gently tap the anchors into the holes you drilled.

# Step 9: Using a drill with a phillips head bit and the screws provided, fasten the cleat to the wall. (repeat for the other side)

Your black board is ready to hang!