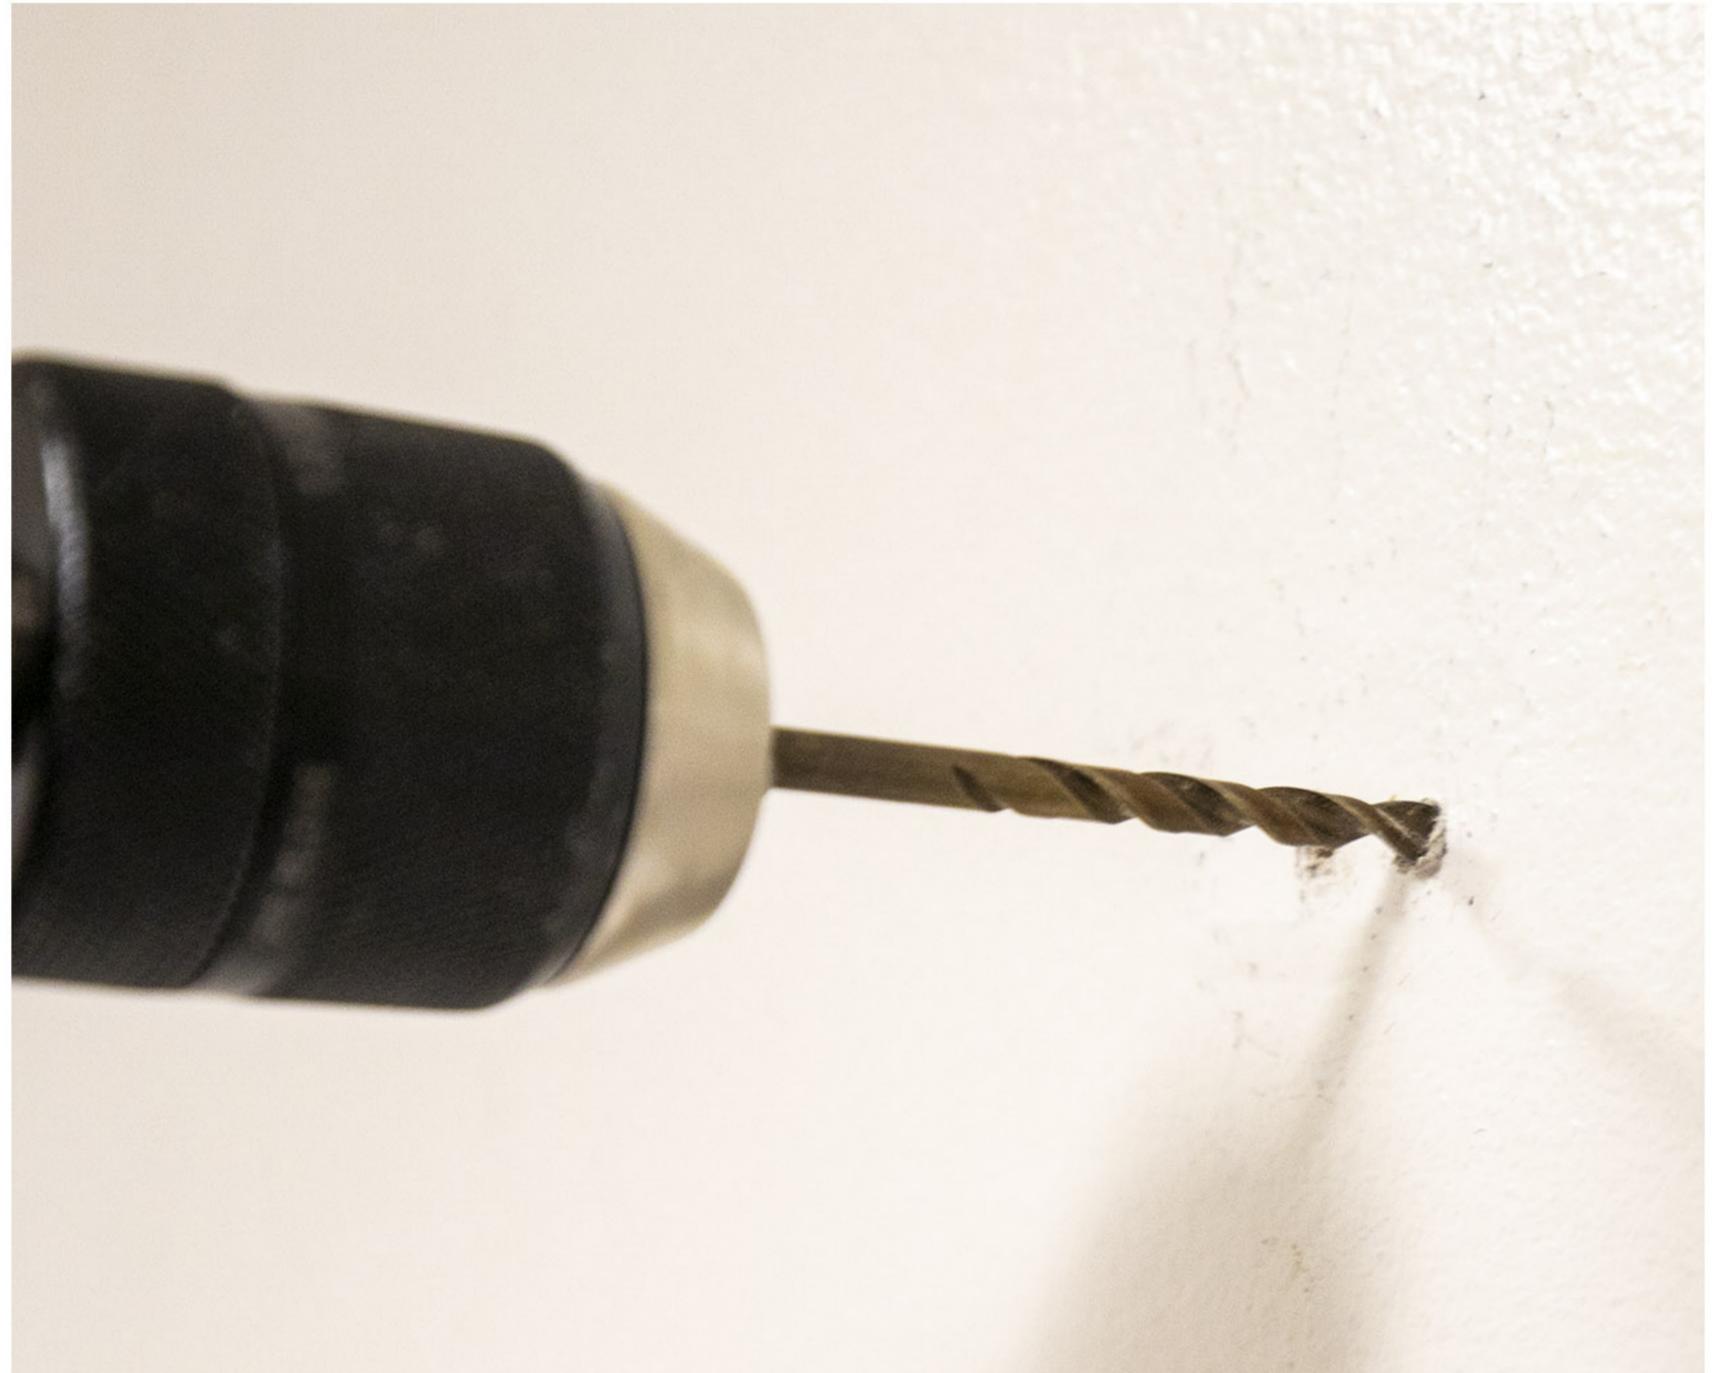

### Step 7: Using a drill and 3/16" bit, drill holes where you marked in step 5.