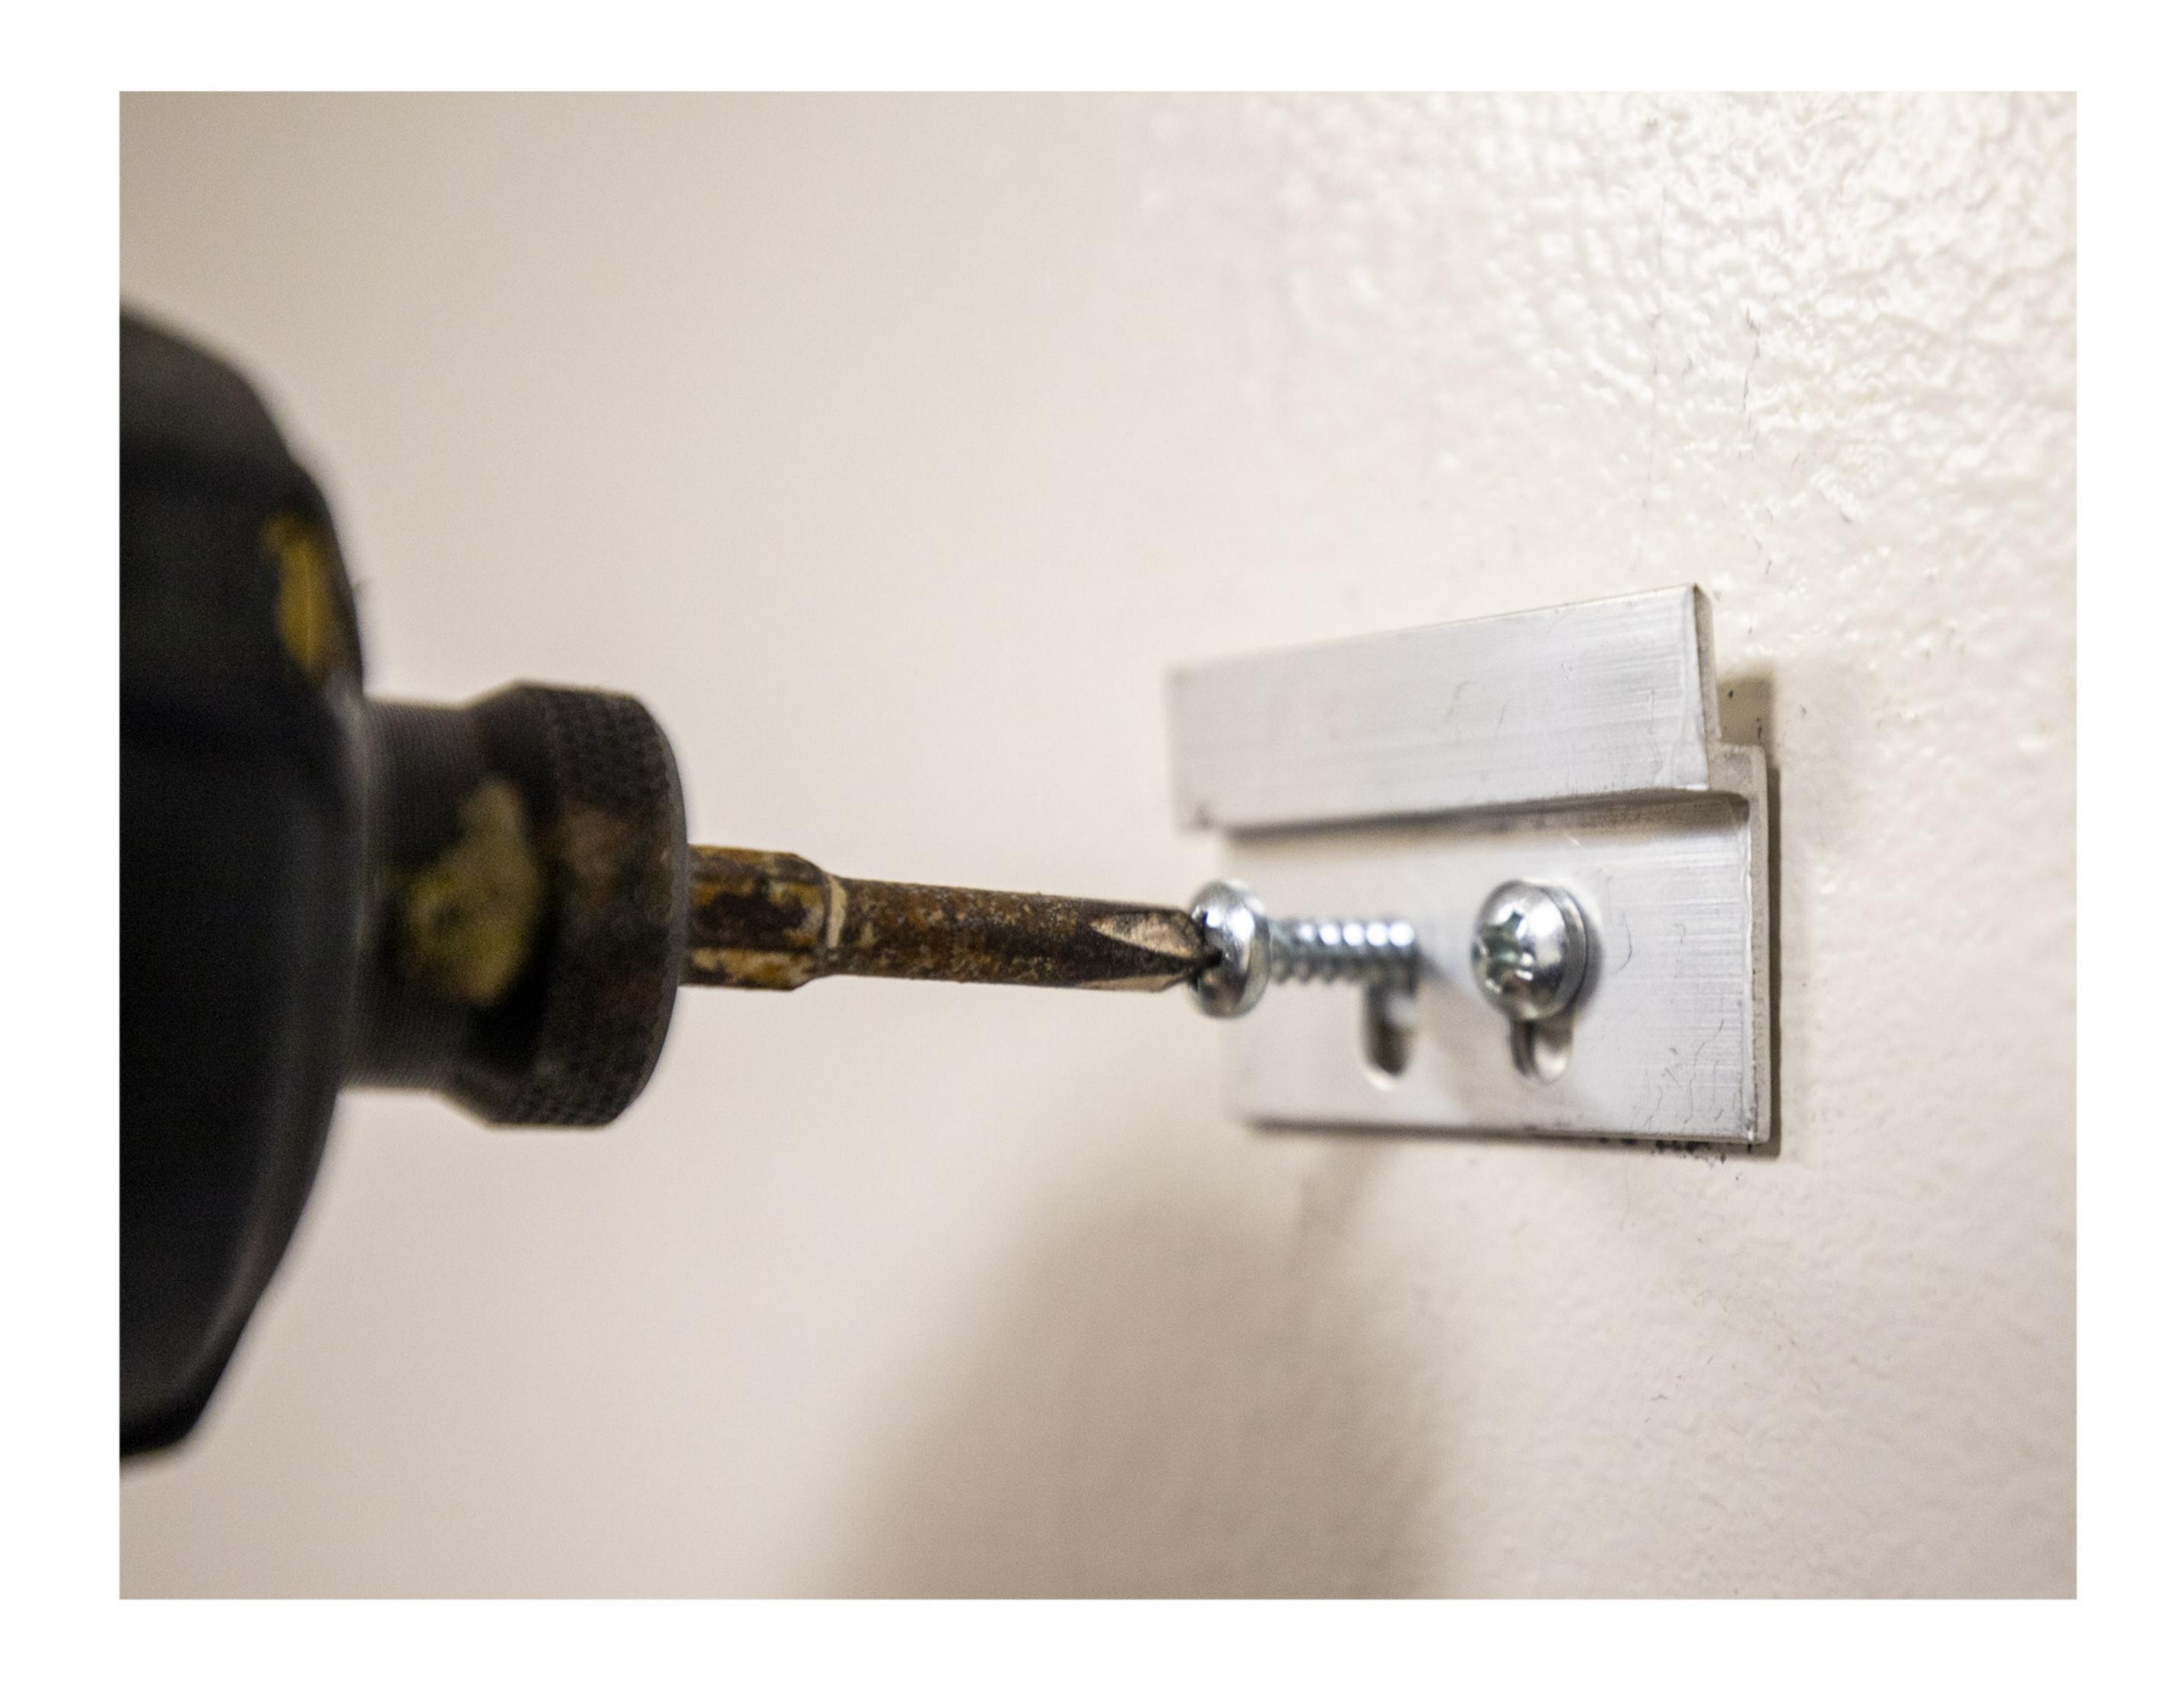

# Step 9: Using a drill with a phillips head bit and the screws provided, fasten the cleat to the wall. (repeat for the other side)

Your black board is ready to hang!