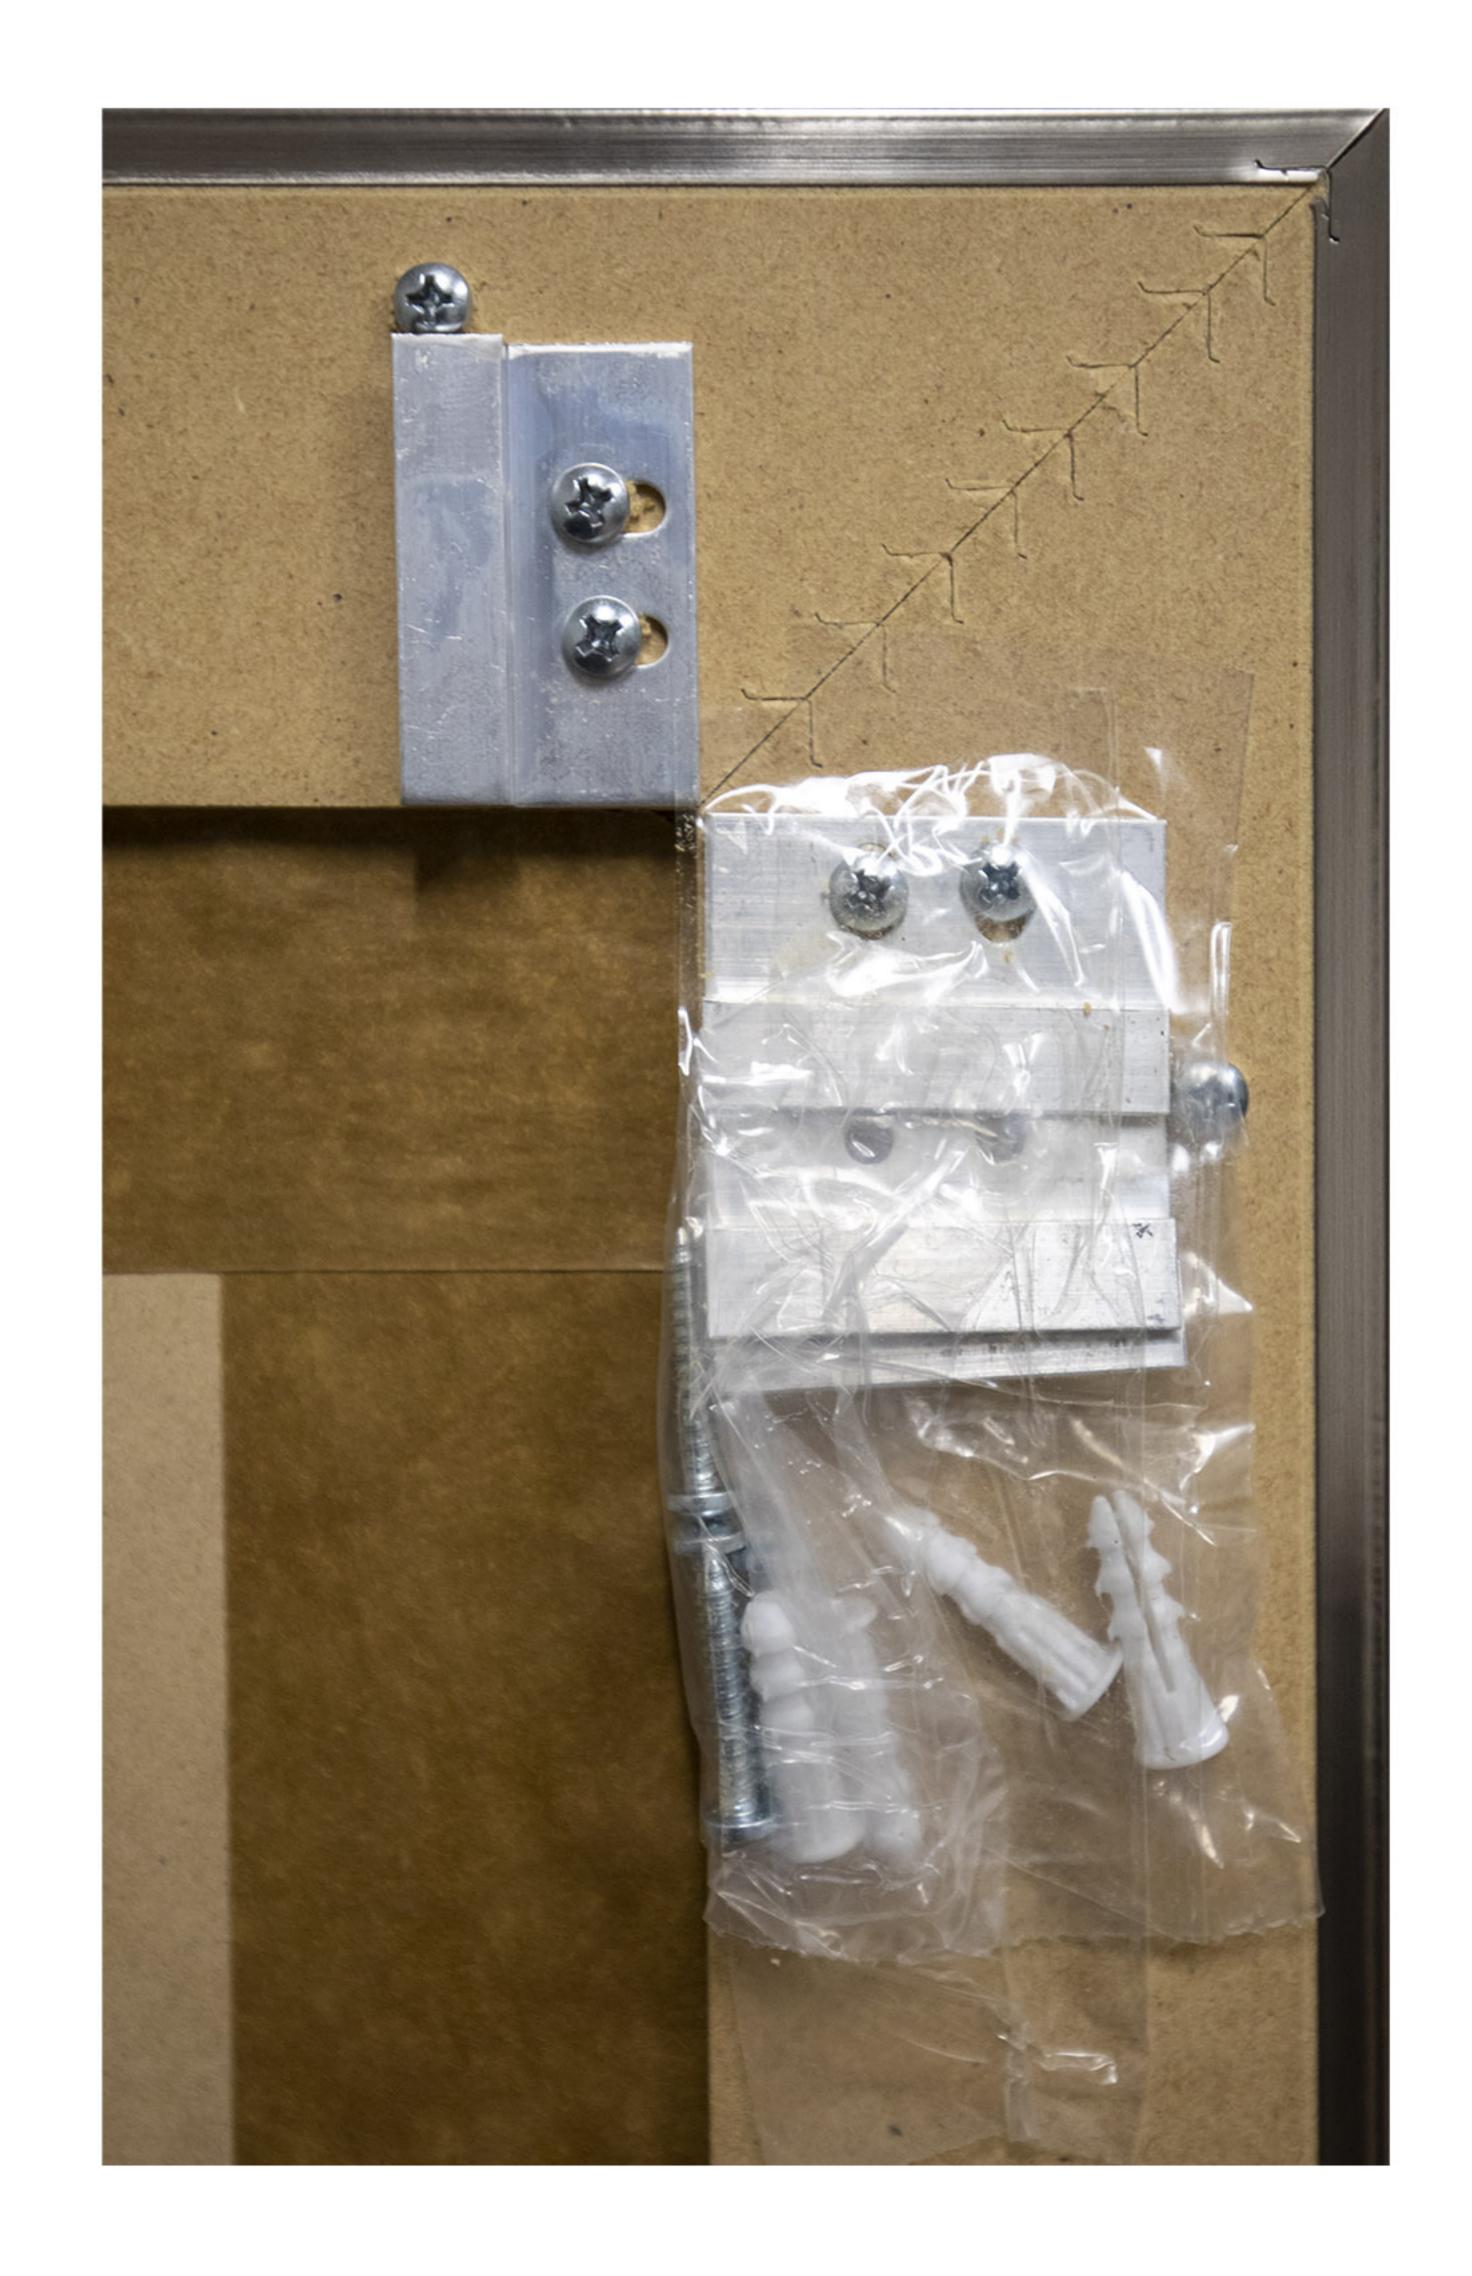

#### HOW TO HANG YOUR BLACKBOARD!!

Included On The Back Of Your Black Board: 4 cleats (pre-installed for hanging both vertically & horizontally) 2 extra cleats (packaged with wall anchors and screws)

### hardware from the back of the black Board.

Step 2: Locate where you would like to hang your blackboard and mark your center starting point.

Step 3: Decide if you want to hang Vertically or Horizontally and measure the distance between the outside edges of the pre-mounted cleats.

Step 4: Divide the measurement between the outside of the cleats by half and mark that measurement from the center

#### point you marked from step 2. (repeat for both sides)

Step 5: Place the outside edge of a cleat next to mark you made in step 4 and mark the center of the two holes.