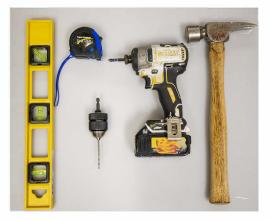

#### Tools needed for installation:

Drill Phillips Bit 3/16" Drill Bit Level Hammer Tape Measure

Step 1: Remove the packaged