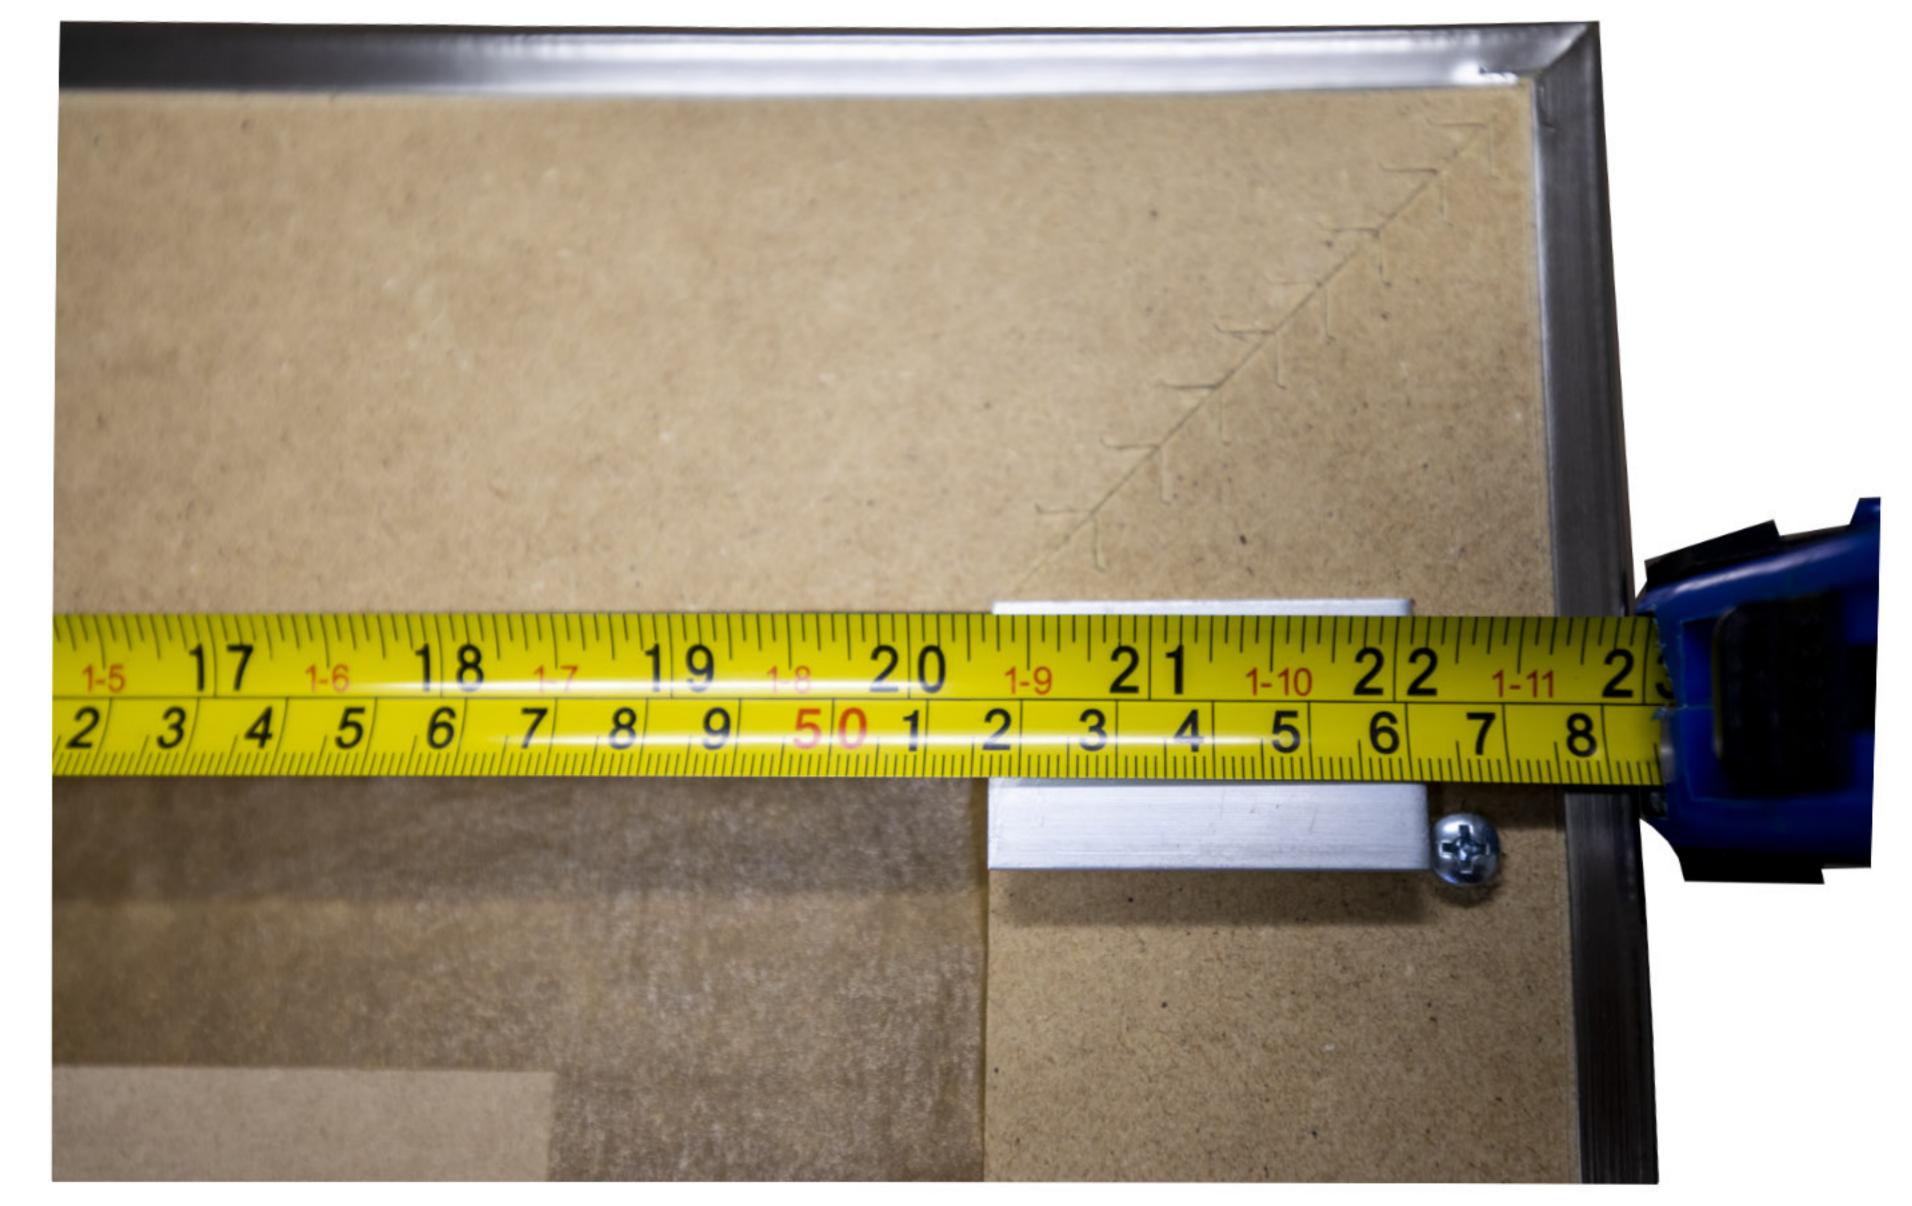

### hardware from the back of the black Board.

Step 2: Locate where you would like to hang your blackboard and mark your center starting point.

Step 3: Decide if you want to hang Vertically or Horizontally and measure the distance between the outside edges of the pre-mounted cleats.

Step 4: Divide the measurement between the outside of the cleats by half and mark that measurement from the center