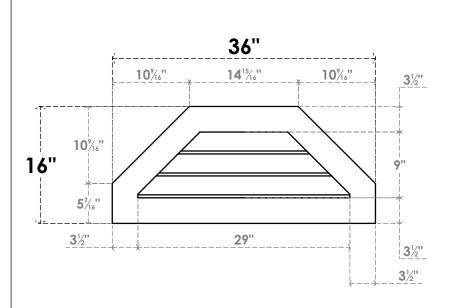

## GVPOT36X1601SN

36"W X 16"H OCTAGONAL TOP SURFACE MOUNT PVC GABLE VENT: NON-FUNCTIONAL, W/ 3-1/2"W X 1"P STANDARD FRAME

**FRONT** 

SIDE

LOUVER HEIGHT: 3" LOUVER QTY: 3

EKENA MILLWORK 2300 WEST MAIN ST. CLARKSVILLE, TX 75426 TOLL FREE: 866-607-0453 WWW.EKENAMILLWORK.COM