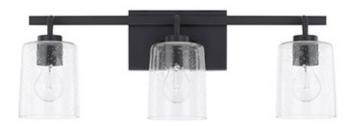

# **3 LIGHT VANITY**

Matte Black

Available Finishes: Aged Brass (AD), Brushed Nickel (BN), Bronze

(BZ), Chrome (CH), Matte Black (MB)

# **DIMENSIONS**

Dimensions: 24.5"W x 9.25"H x 6"E

Product Weight: 5.5 lbs.

Backplate: 8.25"W x 5"H x 0.75"E Junction: Ctr/Top: 2.5"; Ctr/Btm: 6.75"

# LAMPING INFORMATION

Lamping: 3 - 100 Watt E26 Medium

No. of Sockets: 3

Max Wattage Per Bulb: 100W Socket Base: E26 Medium

Dimmable: Yes Bulbs Included: No

Recommended Bulb(s): A19

UL Rating: Damp

# **GLASS DESCRIPTION**

Clear Seeded Glass

Glass Dimensions: 4.75"W X 6"H