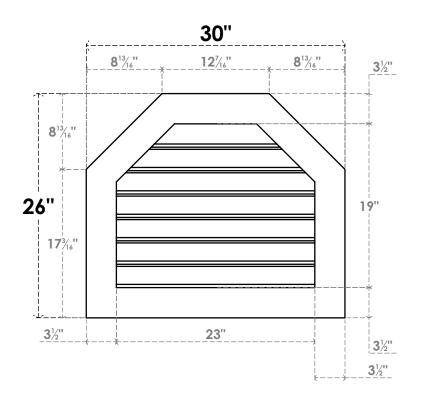

## GVPOT30X2601SF

30"W X 26"H OCTAGONAL TOP SURFACE MOUNT PVC GABLE VENT: FUNCTIONAL, W/ 3-1/2"W X 1"P STANDARD FRAME

**VENTING AREA: 31.83 SQ IN** 

LOUVER HEIGHT: 2 3/4"

LOUVER QTY: 7

**FRONT** 

**NOTES** 