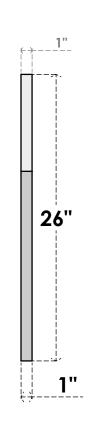

## GVPOT30X2601SF

30"W X 26"H OCTAGONAL TOP SURFACE MOUNT PVC GABLE VENT: FUNCTIONAL, W/ 3-1/2"W X 1"P STANDARD FRAME

**VENTING AREA: 31.83 SQ IN** 

LOUVER HEIGHT: 2 3/4"

LOUVER QTY: 7

**FRONT** 

**NOTES** 