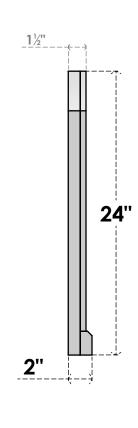

## GVPAR22X2403SF

22"W X 24"H ARCH TOP SURFACE MOUNT PVC GABLE VENT: FUNCTIONAL, W/ 2"W X 2"P **BRICKMOULD SILL FRAME** 

**FRONT** 

SIDE

**VENTING AREA: 27 SQ IN** LOUVER HEIGHT: 2 7/8"

LOUVER QTY: 7

1. INSTALLATION TO BE COMPLETED IN ACCORDANCE WITH MANUFACTURER'S SPECIFICATIONS.
2. DRAWING MAY NOT BE TO SCALE