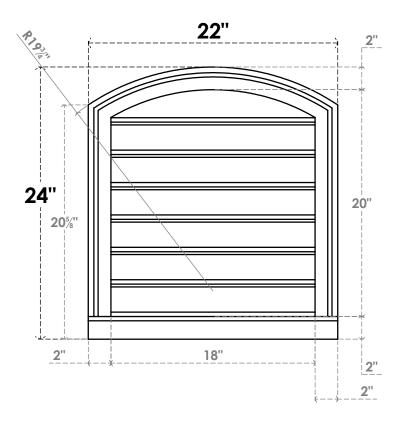

## GVPAR22X2403SF

22"W X 24"H ARCH TOP SURFACE MOUNT PVC GABLE VENT: FUNCTIONAL, W/ 2"W X 2"P **BRICKMOULD SILL FRAME** 

**FRONT** 

SIDE

**VENTING AREA: 27 SQ IN** LOUVER HEIGHT: 2 7/8"

LOUVER QTY: 7

1. INSTALLATION TO BE COMPLETED IN ACCORDANCE WITH MANUFACTURER'S SPECIFICATIONS.
2. DRAWING MAY NOT BE TO SCALE