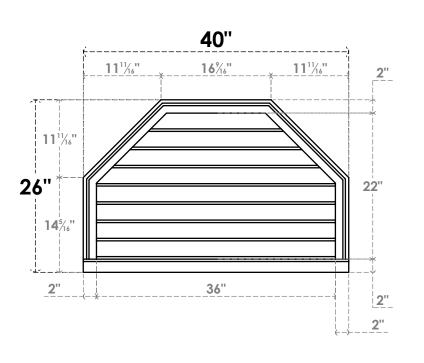

## GVPOT40X2603SN

40"W X 26"H OCTAGONAL TOP SURFACE MOUNT PVC GABLE VENT: NON-FUNCTIONAL, W/ 2"W X 2"P BRICKMOULD SILL FRAME

**FRONT** SIDE LOUVER HEIGHT: 2 3/4"

LOUVER QTY: 8

EKENA MILLWORK 2300 WEST MAIN ST. CLARKSVILLE, TX 75426 TOLL FREE: 866-607-0453 WWW.EKENAMILLWORK.COM