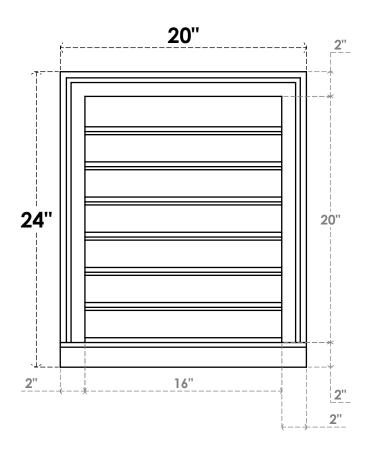

## GVPVE20X2403SF

20"W X 24"H RECTANGLE SURFACE MOUNT PVC GABLE VENT: FUNCTIONAL, W/ 2"W X 2"P **BRICKMOULD SILL FRAME** 

**VENTING AREA: 24 SQ IN** LOUVER HEIGHT: 2 7/8"

LOUVER QTY: 7

**FRONT** 

SIDE

**EKENA MILLWORK** 2300 WEST MAIN ST. CLARKSVILLE, TX 75426 TOLL FREE: 866-607-0453 WWW.EKENAMILLWORK.COM