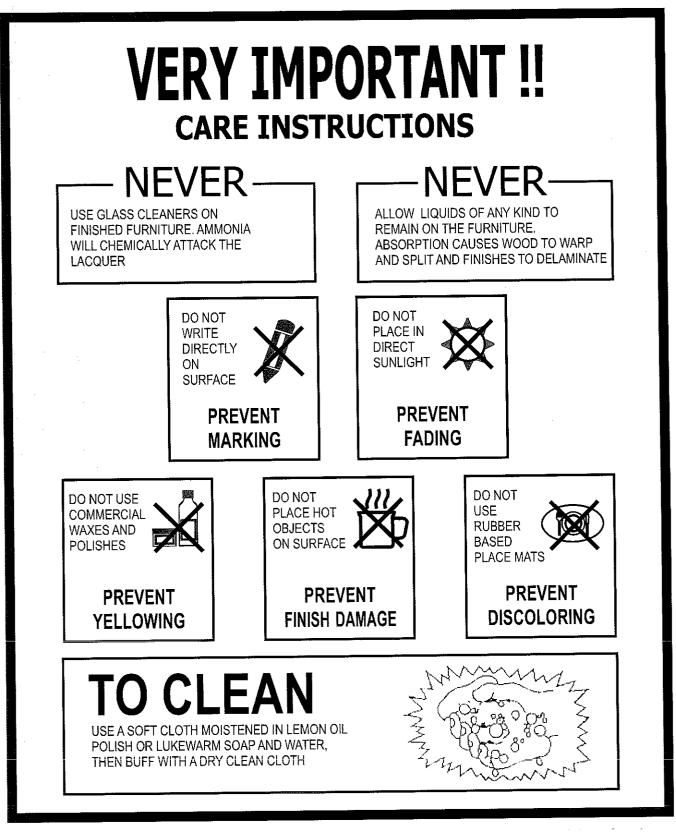

### **IMPORTANT NOTE**

Carefully remove all the parts from the carton and put them individually on a soft cloth to prevent scratches or other damages occuring to the parts.

We have taken great care in the design of this product and request that you carefully and strictly follow our assembly instructions to ensure a completed product as it was designed.

### IMPORTANT NOTE

Carefully remove all the parts from the carton and put them individually on a soft cloth to prevent scratches or other damages occuring to the parts.

We have taken great care in the design of this product and request that you carefully and strictly follow our assembly instructions to ensure a completed product as it was designed.