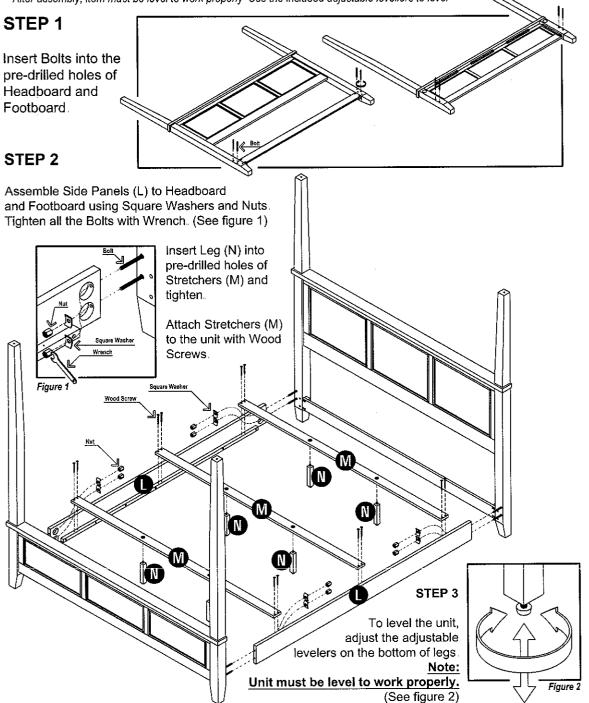

## Assembly Instructions 2/2

#### IMPORTANT

- \* Do not tighten up all the bolts & screws until each part is properly assembled
- \* You should keep Wrench in a safe place as you may need to tighten up the Nuts in the future
- \* After assembly, item must be level to work properly Use the included adjustable levellers to level