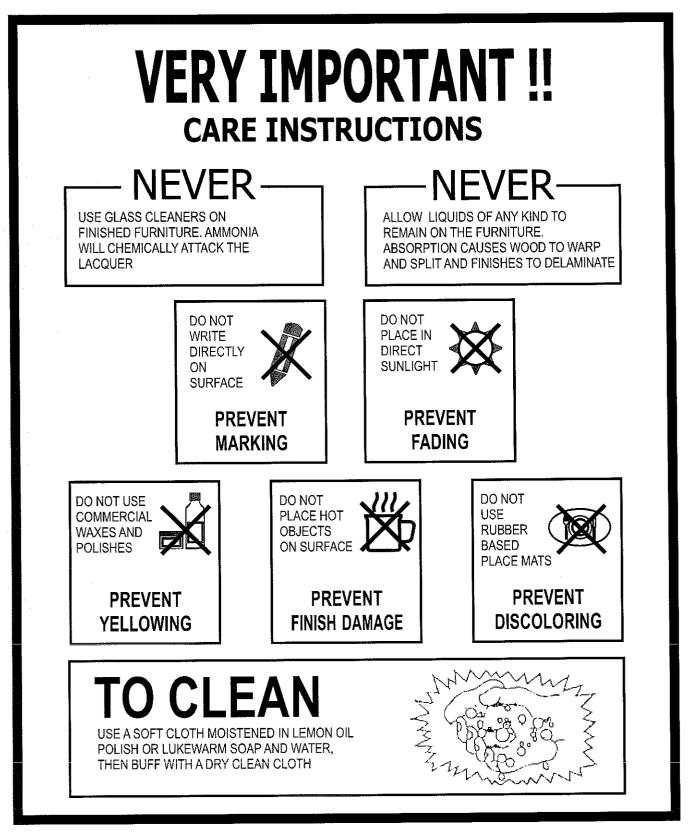

### **IMPORTANT NOTE**

Carefully remove all the parts from the carton and put them individually on a soft cloth to prevent scratches or other damages occuring to the parts.

We have taken great care in the design of this product and request that you carefully and strictly follow our assembly instructions to ensure a completed product as it was designed.