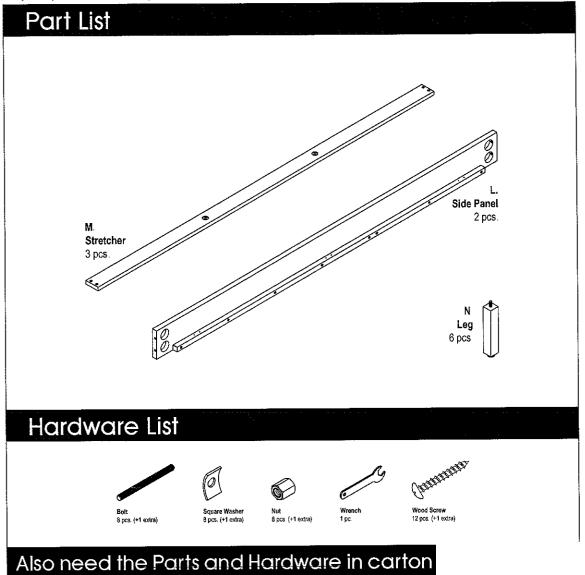

Tools Required For Assembly : Phillips screwdriver

Tools Recommended For Assembly : Level -

• •

. .

## Assembly Instructions 2/2