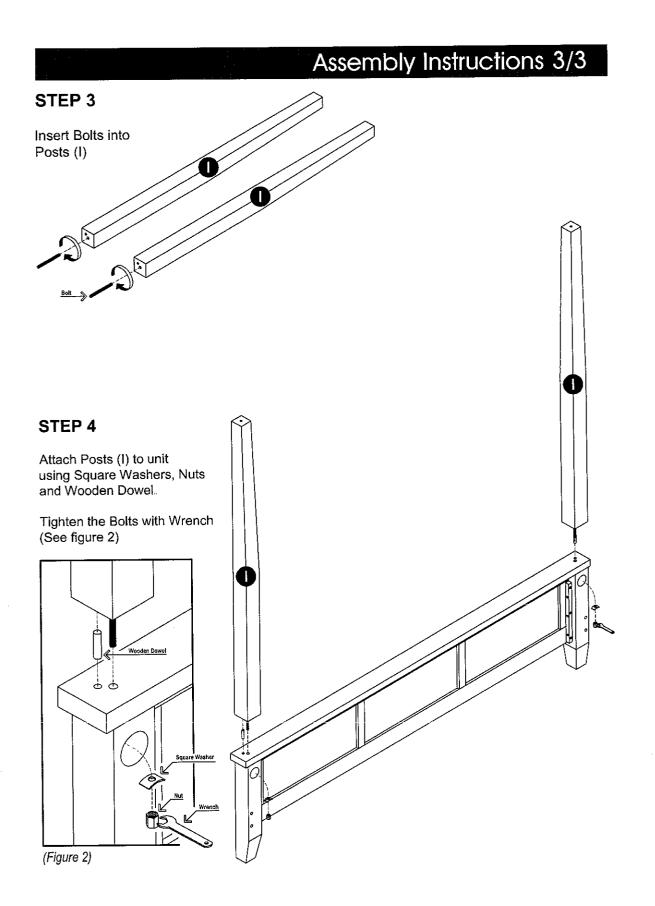

### STEP 1

We will provide replacements free of charge for missing or damaged hardware or parts within 30 days of purchase. Digital images of the defective parts may be required. If this product was not purchased from an authorized retail affiliate, we are under no obligation to provide replacement parts. Parts are not available for fully assembled items nor are parts available for sale.