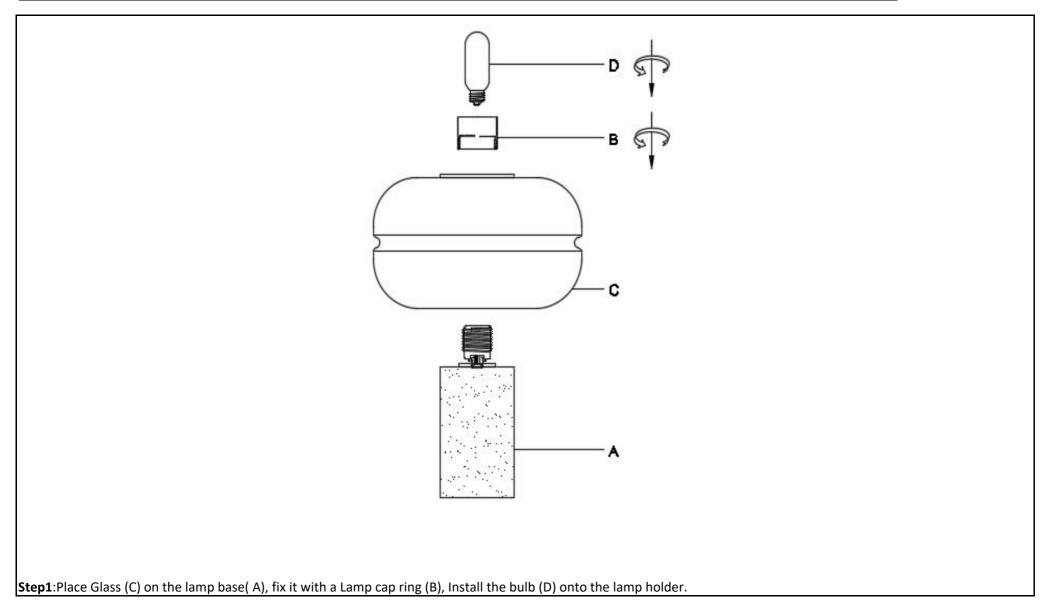

#### **Part List and Hardware List**

| PIECE | DESCRIPTION | PICTURE | QUANTITY | PIECE | DESCRIPTION | PICTURE | QUANTITY |
|-------|-------------|---------|----------|-------|-------------|---------|----------|
| Α     | Light Body  |         | 1X       | С     | glass       |         | 1X       |
| В     | lamp cup    |         | 1X       | D     | Bulb        |         | 1X       |

## **PREPARATION**

- \* Before beginning assembly of product, make sure all parts are present. Compare parts with package contents list and hardware contents list.
- \* If any part is missing or damaged, do not attempt to assemble the product.
- \* Estimated Assembly Time: 6 minutes.