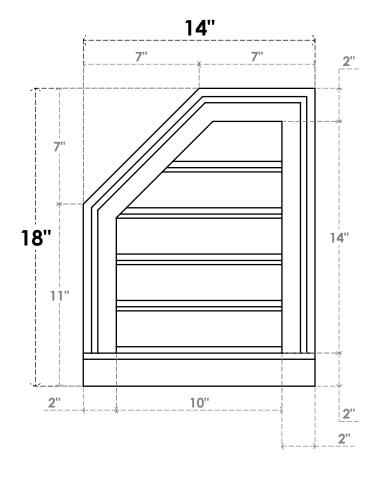

## GVPOL14X1803SF

14"W X 18"H HALF OCTAGON TOP LEFT SURFACE MOUNT PVC GABLE VENT: FUNCTIONAL, W/ 2"W X 2"P BRICKMOULD SILL FRAME

**VENTING AREA: 9.19 SQ IN** LOUVER HEIGHT: 2 3/4"

LOUVER QTY: 5

**FRONT** 