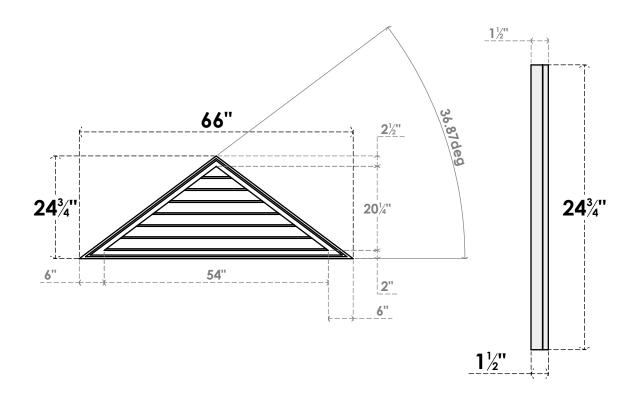

## GVPTR66X2502SN

66"W X 24-3/4"H TRIANGLE SURFACE MOUNT PVC GABLE VENT 9/12 PITCH: NON-FUNCTIONAL, W/ 2"W X 1-1/2"P BRICKMOULD FRAME

**FRONT** 

SIDE

LOUVER HEIGHT: 2 7/8" LOUVER QTY: 7

1. INSTALLATION TO BE COMPLETED IN ACCORDANCE WITH MANUFACTURER'S SPECIFICATIONS. 2. DRAWING MAY NOT BE TO SCALE