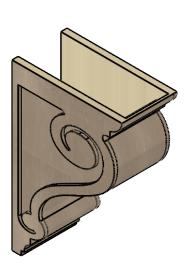

# **ISOMETRIC**

**EKENA MILLWORK** 2300 WEST MAIN ST. CLARKSVILLE, TX 75426 TOLL FREE: 866-607-0453 WWW.EKENAMILLWORK.COM

GENERATED DATE: 01/28/2023

- 1. INSTALLATION TO BE COMPLETED IN ACCORDANCE WITH MANUFACTURER'S SPECIFICATIONS.
  2. DRAWING MAY NOT BE TO SCALE
  3. THIS DRAWING IS INTENDED FOR DESIGN AND PLANNING PURPOSES ONLY.
  4. ALL INFORMATION CONTAINED HEREIN WAS CURRENT AT THE TIME OF DEVELOPMENT BUT MUST BE REVIEWED AND APPROVED BY THE PRODUCT MANUFACTURER TO BE CONSIDERED ACCURATE.
- 5. TIMBERTHANE ARCHITECTURAL PRODUCTS ARE MADE FROM HIGH DENSITY URETHANE AND COME FACTORY PRIMED

#### ITEM NUMBER: CORU09X18X27SCRRCPR

9"W X 18"D X 27"H SERIES 2 CLASSIC SCROLL ROUGH CEDAR TIMBERTHANE FAUX WOOD CORBEL, PRIMED