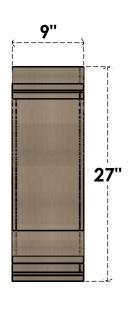

## FRONT PROFILE

#### ITEM NUMBER: CORU09X18X27SCRRCPR

9"W X 18"D X 27"H SERIES 2 CLASSIC SCROLL ROUGH CEDAR TIMBERTHANE FAUX WOOD CORBEL, PRIMED