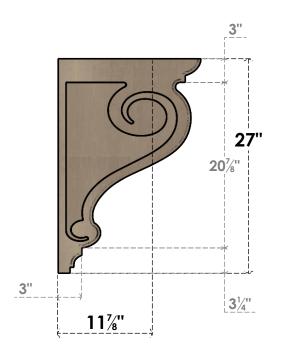

### SIDE PROFILE

#### ITEM NUMBER: CORU09X18X27SCRRCPR

9"W X 18"D X 27"H SERIES 2 CLASSIC SCROLL ROUGH CEDAR TIMBERTHANE FAUX WOOD CORBEL, PRIMED