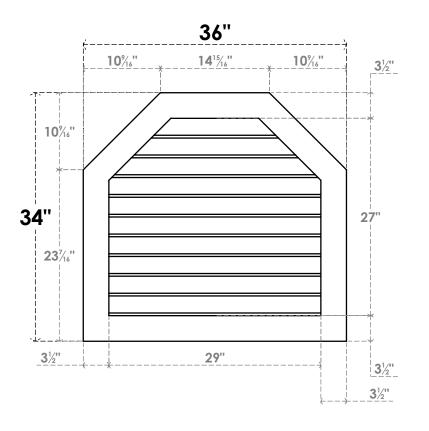

## GVPOT36X3401SN

36"W X 34"H OCTAGONAL TOP SURFACE MOUNT PVC GABLE VENT: NON-FUNCTIONAL, W/ 3-1/2"W X 1"P STANDARD FRAME

LOUVER HEIGHT: 2 3/4"

LOUVER QTY: 10

**FRONT** 

**NOTES** 

SIDE

EKENA MILLWORK 2300 WEST MAIN ST. CLARKSVILLE, TX 75426 TOLL FREE: 866-607-0453 WWW.EKENAMILLWORK.COM