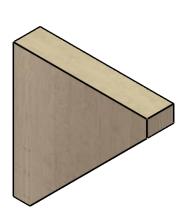

## ITEM NUMBER: CORU02X10X10CONRCPR

2"W X 10"D X 10"H SERIES 1 THIN CONCORD ROUGH CEDAR TIMBERTHANE FAUX WOOD CORBEL, PRIMED

## **ISOMETRIC**

**EKENA MILLWORK** 2300 WEST MAIN ST. CLARKSVILLE, TX 75426 TOLL FREE: 866-607-0453 WWW.EKENAMILLWORK.COM

GENERATED DATE: 01/27/2023

- 1. INSTALLATION TO BE COMPLETED IN ACCORDANCE WITH MANUFACTURER'S SPECIFICATIONS.