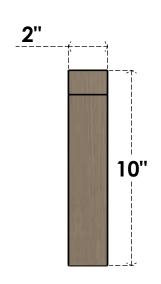

## ITEM NUMBER: CORU02X10X10CONRCPR

2"W X 10"D X 10"H SERIES 1 THIN CONCORD ROUGH CEDAR TIMBERTHANE FAUX WOOD CORBEL, PRIMED

## FRONT PROFILE