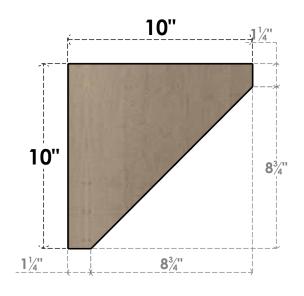

## ITEM NUMBER: CORU02X10X10CONRCPR

2"W X 10"D X 10"H SERIES 1 THIN CONCORD ROUGH CEDAR TIMBERTHANE FAUX WOOD CORBEL, PRIMED

## SIDE PROFILE