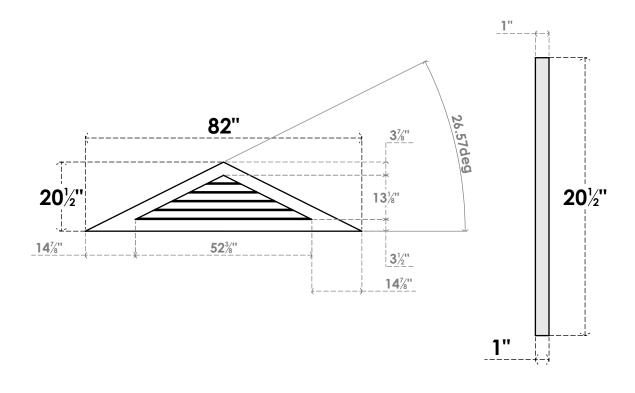

## GVPTR82X2101SN

82"W X 20-1/2"H TRIANGLE SURFACE MOUNT PVC GABLE VENT 6/12 PITCH: NON-FUNCTIONAL, W/ 3-1/2"W X 1"P STANDARD FRAME

**FRONT** 

SIDE

LOUVER HEIGHT: 2 5/8"

LOUVER QTY: 5

1. INSTALLATION TO BE COMPLETED IN ACCORDANCE WITH MANUFACTURER'S SPECIFICATIONS. 2. DRAWING MAY NOT BE TO SCALE