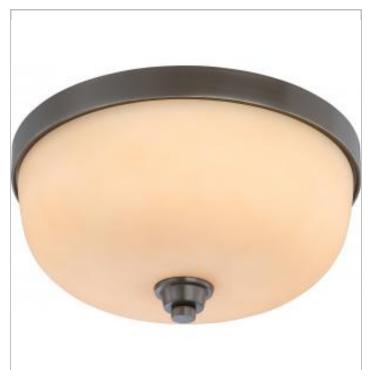

## General

| Finish                    | Vintage Bronze |
|---------------------------|----------------|
| Style                     | Contemporary   |
| Number of Lamps           | 3              |
| Height (in.)              | 7.50           |
| Width (in.)               | 15.00          |
| Indoor or Outdoor Fixture | Indoor         |

| Specifications    |              |  |
|-------------------|--------------|--|
| Base              | Medium       |  |
| Bulb Type         | Incandescent |  |
| Max Wattage       | 60           |  |
| Voltage           | 120V         |  |
| Bulb Included     | No           |  |
| Glass Description | Cream Beige  |  |
| Fixture Type      | Flush Mount  |  |