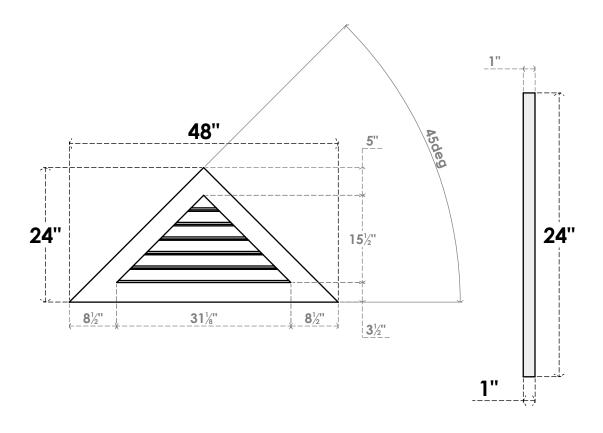

## GVPTR48X2401SF

48"W X 24"H TRIANGLE SURFACE MOUNT PVC GABLE VENT 12/12 PITCH: FUNCTIONAL, W/ 3-1/2"W X 1"P STANDARD FRAME

**VENTING AREA: 19.44 SQ IN** 

LOUVER HEIGHT: 2 5/8"

LOUVER QTY: 6

**FRONT** 

SIDE

1. INSTALLATION TO BE COMPLETED IN ACCORDANCE WITH MANUFACTURER'S SPECIFICATIONS. 2. DRAWING MAY NOT BE TO SCALE

3. THIS DRAWING IS INTENDED FOR DESIGN AND PLANNING PURPOSES ONLY.

4. ALL INFORMATION CONTAINED HEREIN WAS CURRENT AT THE TIME OF DEVELOPMENT BUT MUST BE REVIEWED AND APPROVED BY THE PRODUCT MANUFACTURER TO BE CONSIDERED ACCURATE.

5. ARCHITECTURAL GRADE PVC PRODUCTS ARE MADE FROM EXPANDED CELLULAR PVC AND COME NATURALLY WHITE BUT MAY BE

**PAINTED** 

EKENA MILLWORK 2300 WEST MAIN ST. CLARKSVILLE, TX 75426 TOLL FREE: 866-607-0453 WWW.EKENAMILLWORK.COM