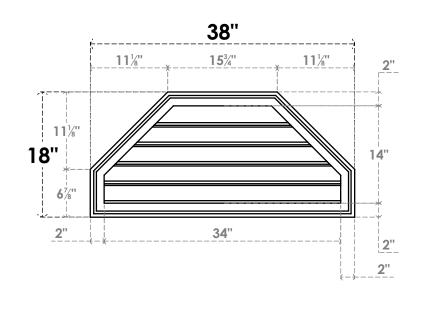

## **GVPOT38X1802SF**

38"W X 18"H OCTAGONAL TOP SURFACE MOUNT PVC GABLE VENT: FUNCTIONAL, W/ 2"W X 1-1/2"P BRICKMOULD FRAME

**1**½"

FRONT

VENTING AREA: 27.46 SQ IN LOUVER HEIGHT: 2 3/4" LOUVER QTY: 5