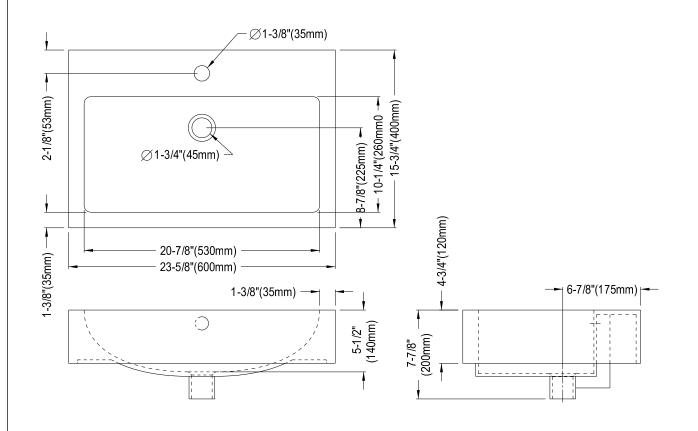

## MODEL#:**EDV4318**PRODUCT SPECIFICATION SHEET

Clearwater Wash Basin With Overflow Hole 43.6"X15.8"X7.1"