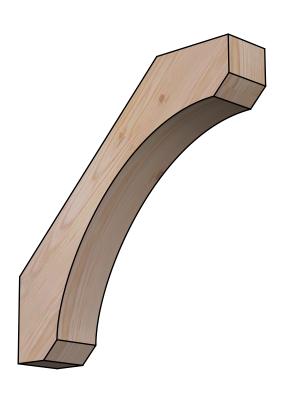

## BRC04X18X18LEC00SDF

3 1/2"W X 18"D X 18"H LEGACY SMOOTH BRACE, DOUGLAS FIR

SIDE