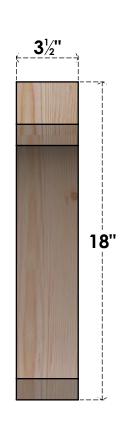

## BRC04X18X18LEC00SDF

3 1/2"W X 18"D X 18"H LEGACY SMOOTH BRACE, DOUGLAS FIR

SIDE