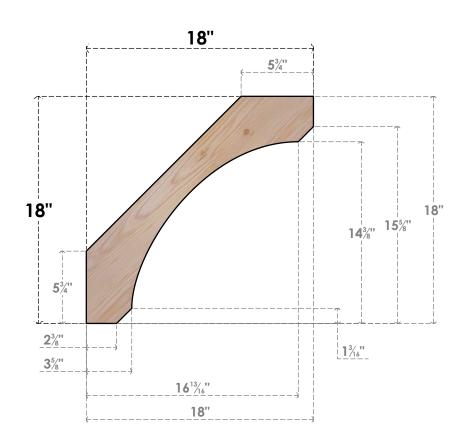

## **FRONT**

**EKENA MILLWORK** 2300 WEST MAIN ST. CLARKSVILLE, TX 75426 TOLL FREE: 866-607-0453 WWW.EKENAMILLWORK.COM

## BRC04X18X18LEC00SDF

3 1/2"W X 18"D X 18"H LEGACY SMOOTH BRACE, DOUGLAS FIR

SIDE