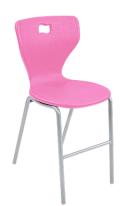

## The AmTab® Advantage® ErgoEngage Chairs

Architect specified. Designer selected. Client adored.™

AmTab ErgoEngage Chairs for Comfortable Active Learning are available in multiple sizes and colorways

Bring Nature into the Classroom™

- 1. AmTab Brand No Alternates, No Substitutions
- 2. AmTab ErgoEngage Chair with 4-way Sitting Positions to promote Active Learning
- 3. AmTab ErgoEngage Chair designed with Physiological Benefit Considerations
- 4. AmTab ErgoEngage Chair designed with Biophilic Design: Ocean Wave Imprint, Honeycomb Grid Pattern, and Waterfall Edge Feature
- 5. AmTab ErgoEngage Chair with matching glides for all floor surfaces