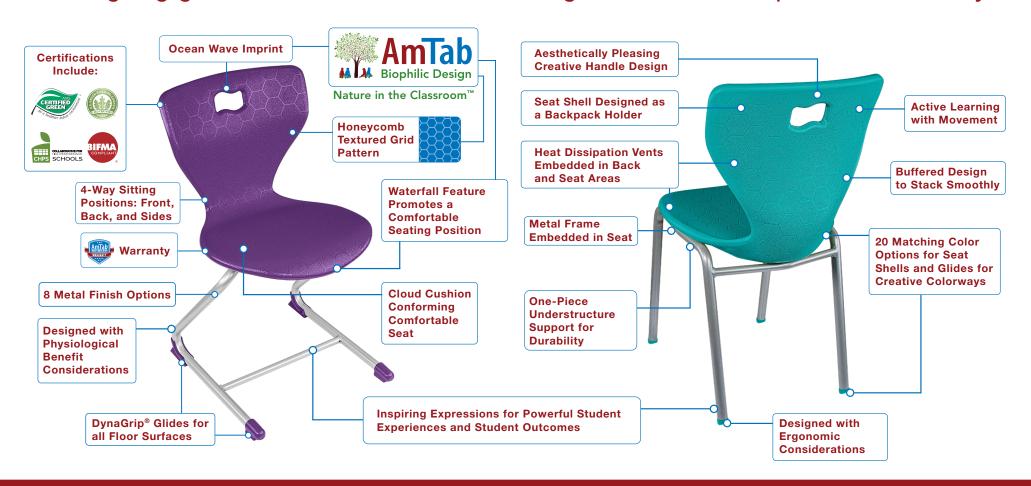

## The AmTab® Advantage® ErgoEngage Chairs

Architect specified. Designer selected. Client adored.™

AmTab ErgoEngage Chairs for Comfortable Active Learning are available in multiple sizes and colorways

Bring Nature into the Classroom™

- 1. AmTab Brand No Alternates, No Substitutions
- 2. AmTab ErgoEngage Chair with 4-way Sitting Positions to promote Active Learning
- 3. AmTab ErgoEngage Chair designed with Physiological Benefit Considerations
- 4. AmTab ErgoEngage Chair designed with Biophilic Design: Ocean Wave Imprint, Honeycomb Grid Pattern, and Waterfall Edge Feature
- 5. AmTab ErgoEngage Chair with matching glides for all floor surfaces