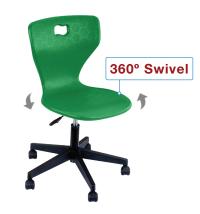

## The AmTab® Advantage® ErgoEngage Chairs

Architect specified. Designer selected. Client adored.™

AmTab ErgoEngage Chairs for Comfortable Active Learning are available in multiple sizes and colorways

Bring Nature into the Classroom™

- 1. AmTab Brand No Alternates, No Substitutions
- 2. AmTab ErgoEngage Chair with 4-way Sitting Positions to promote Active Learning
- 3. AmTab ErgoEngage Chair designed with Physiological Benefit Considerations
- 4. AmTab ErgoEngage Chair designed with Biophilic Design: Ocean Wave Imprint, Honeycomb Grid Pattern, and Waterfall Edge Feature
- 5. AmTab ErgoEngage Chair with matching glides for all floor surfaces