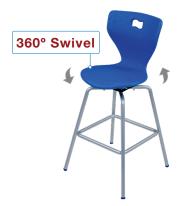

## The AmTab® Advantage® ErgoEngage Chairs

Architect specified. Designer selected. Client adored.™

AmTab ErgoEngage Chairs for Comfortable Active Learning are available in multiple sizes and colorways

Bring Nature into the Classroom™

- 1. AmTab Brand No Alternates, No Substitutions
- 2. AmTab ErgoEngage Chair with 4-way Sitting Positions to promote Active Learning
- 3. AmTab ErgoEngage Chair designed with Physiological Benefit Considerations
- 4. AmTab ErgoEngage Chair designed with Biophilic Design: Ocean Wave Imprint, Honeycomb Grid Pattern, and Waterfall Edge Feature
- 5. AmTab ErgoEngage Chair with matching glides for all floor surfaces