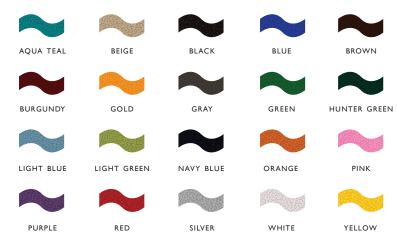

## The AmTab® Advantage® ErgoEngage Chairs

Architect specified. Designer selected. Client adored.™

AmTab ErgoEngage Chairs for Comfortable Active Learning are available in multiple sizes and colorways



## 20 STANDARD SEAT SHELL AND DYNAGRIP® GLIDE COLORS (MIX AND MATCH)



## **8 METAL FINISHES**

| METALLIC<br>TITANIUM | METALLIC<br>CHAMPAGNE | WHITE         | CHARCOAL |
|----------------------|-----------------------|---------------|----------|
|                      |                       | 6,494,500 600 | 3000     |
| GRAY                 | BEIGE                 | BROWN         | BLACK    |















Bring Nature into the Classroom™





- 1. AmTab Brand No Alternates, No Substitutions
- 2. AmTab ErgoEngage Chair with 4-way Sitting Positions to promote Active Learning
- 3. AmTab ErgoEngage Chair designed with Physiological Benefit Considerations
- 4. AmTab ErgoEngage Chair designed with Biophilic Design: Ocean Wave Imprint, Honeycomb Grid Pattern, and Waterfall Edge Feature
- 5. AmTab ErgoEngage Chair with matching glides for all floor surfaces