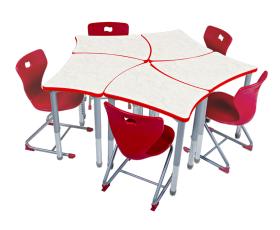

## The AmTab® Advantage® ErgoEngage Chairs

Architect specified. Designer selected. Client adored.™

AmTab ErgoEngage Chairs for Comfortable Active Learning are available in multiple sizes and colorways

Bring Nature into the Classroom™

- 1. AmTab Brand No Alternates, No Substitutions
- 2. AmTab ErgoEngage Chair with 4-way Sitting Positions to promote Active Learning
- 3. AmTab ErgoEngage Chair designed with Physiological Benefit Considerations
- 4. AmTab ErgoEngage Chair designed with Biophilic Design: Ocean Wave Imprint, Honeycomb Grid Pattern, and Waterfall Edge Feature
- 5. AmTab ErgoEngage Chair with matching glides for all floor surfaces