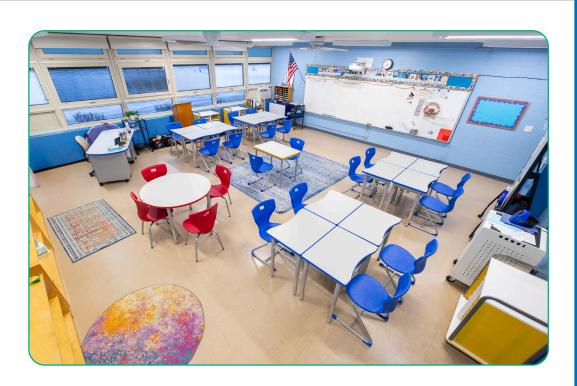

Bring Nature into the Classroom™

- 1. AmTab Brand No Alternates, No Substitutions
- 2. AmTab ErgoEngage Chair with 4-way Sitting Positions to promote Active Learning
- 3. AmTab ErgoEngage Chair designed with Physiological Benefit Considerations
- 4. AmTab ErgoEngage Chair designed with Biophilic Design: Ocean Wave Imprint, Honeycomb Grid Pattern, and Waterfall Edge Feature
- 5. AmTab ErgoEngage Chair with matching glides for all floor surfaces