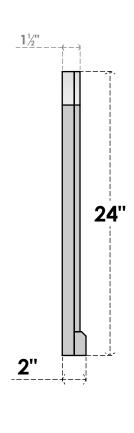

## GVPAR18X2403SN

18"W X 24"H ARCH TOP SURFACE MOUNT PVC GABLE VENT: NON-FUNCTIONAL, W/ 2"W X 2"P **BRICKMOULD SILL FRAME** 

**FRONT** 

SIDE

LOUVER HEIGHT: 2 7/8"

LOUVER QTY: 7

**EKENA MILLWORK** 2300 WEST MAIN ST. CLARKSVILLE, TX 75426 TOLL FREE: 866-607-0453 WWW.EKENAMILLWORK.COM