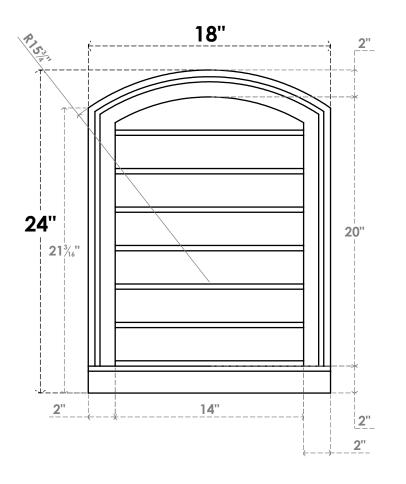

## GVPAR18X2403SN

18"W X 24"H ARCH TOP SURFACE MOUNT PVC GABLE VENT: NON-FUNCTIONAL, W/ 2"W X 2"P **BRICKMOULD SILL FRAME** 

**FRONT** 

SIDE

LOUVER HEIGHT: 2 7/8"

LOUVER QTY: 7

**EKENA MILLWORK** 2300 WEST MAIN ST. CLARKSVILLE, TX 75426 TOLL FREE: 866-607-0453 WWW.EKENAMILLWORK.COM