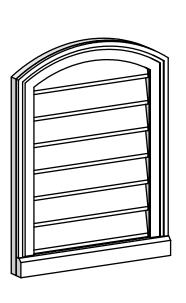

## GVPAR18X2403SN

18"W X 24"H ARCH TOP SURFACE MOUNT PVC GABLE VENT: NON-FUNCTIONAL, W/ 2"W X 2"P **BRICKMOULD SILL FRAME** 

**FRONT** 

SIDE

LOUVER HEIGHT: 2 7/8"

LOUVER QTY: 7

**EKENA MILLWORK** 2300 WEST MAIN ST. CLARKSVILLE, TX 75426 TOLL FREE: 866-607-0453 WWW.EKENAMILLWORK.COM