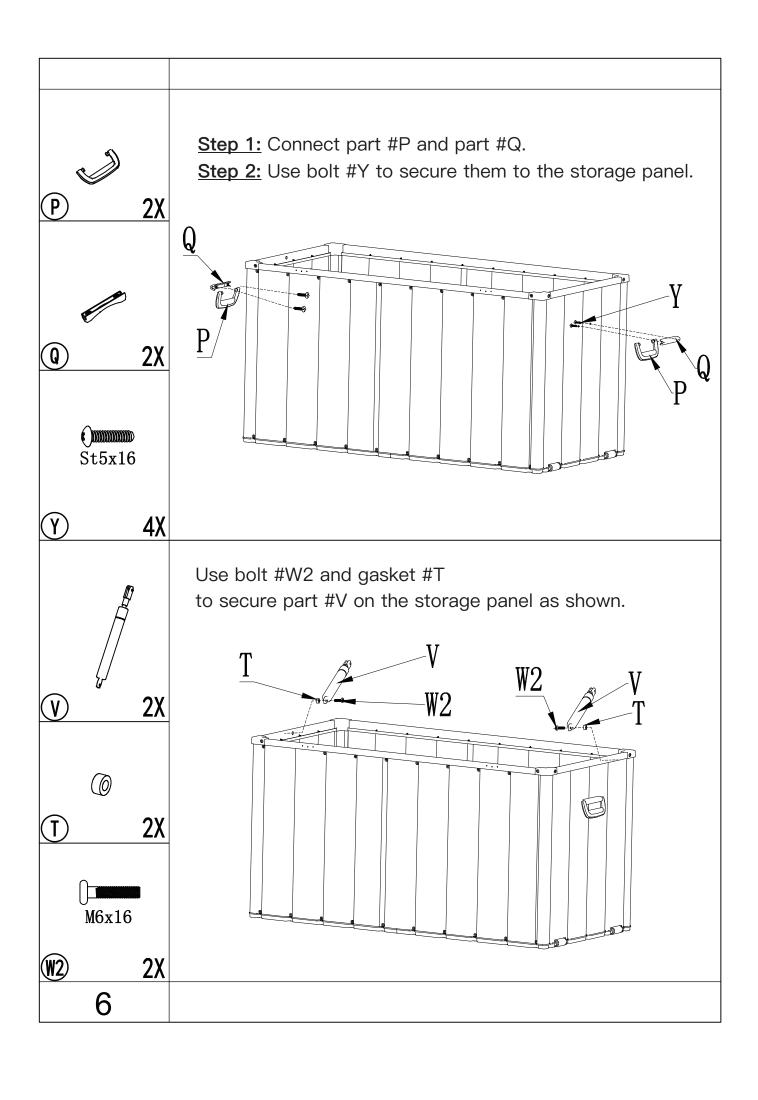

# 100 US GAL Metal Deck Box ASSEMBLY MANUAL



SKU: LNCF0545

Missing part? Damaged? Contact us via email at service@domioutdoorliving.com

www.domioutdoorliving.com

© Copyright 2023–2025 domi LLC. I All Rights Reserved.

### **BEFORE STARTING ASSEMBLY**

- 1 Some parts have metal edges. Please be careful when handling components. Always wear work gloves.
- ② Please check all parts and components to ensure that there are no damages or missing items BEFORE starting the construction of the product.
- ③ Please do not fully tighten the bolts prior to complete assembly.
- 4 Retain for future reference. Read carefully. For domestic use.





















#### **CARE & SAFETY**

It is of utmost importance to assemble all of the parts according to the directions. Do not skip any step.

Wear safety goggles and always follow the manufacturer's instructions when using power tools.

Hot items such as recently used grills, blowtorches, etc., must not be stored in the box.

Not designed for carrying items.

Do not stand on lid.

To prevent risk of suffocation, do not allow children to play inside the box.

IF THERE ARE MISSING OR BROKEN PARTS, PLEASE DO NOT RETURN THE PRODUCT DIRETCLY.

Please log onto our website, or contact Customer Service.

## Thanks for your purchase.

At domi outdoor living, we believe in our products.

That's why we provide a 12-month warranty and

friendly, casy-to-reach after-sales service. So if you

have any que