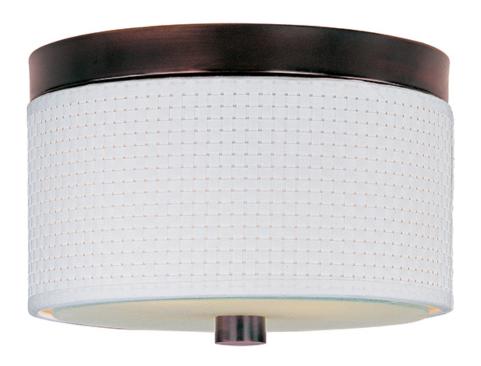

#### **PRODUCT DESCRIPTION**

This collection offers the freedom of choice in lighting design. Start with the style selection - pendant, mini pendant, or wall sconce - then choose the right shape, square or circular, for the space. Wrap the selected Oil Rubbed Bronze or Satin Nickel lamp in one of five color options that will make just the right statement: Grass Cloth, White Weave, White Pleat, Crimson or Satin White. Finally, choose the perfect light source for the task. Whether fluorescent, xenon, or incandescent, this collection brings together all the right elements.