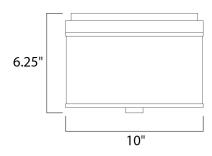

### **MEASUREMENTS**

DIMENSION : 10" L x 10" W x 6.25" H

HANGING WEIGHT : 3.17 lb

LAMPING

LUMENS : 1,800 Rated

BULB : 2 x 13W Fluorescent 26W Total

BULB INCLUDED : (Included)
DIMMABLE : No
COLOR\_TEMP : 2700K