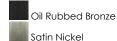

#### **PRODUCT DESCRIPTION**

This collection offers the freedom of choice in lighting design. Start with the style selection - pendant, mini pendant, or wall sconce - then choose the right shape, square or circular, for the space. Wrap the selected Oil Rubbed Bronze or Satin Nickel lamp in one of five color options that will make just the right statement: Grass Cloth, White Weave, White Pleat, Crimson or Satin White. Finally, choose the perfect light source for the task. Whether fluorescent, xenon, or incandescent, this collection brings together all the right elements.

#### **FINISHES OPTION**