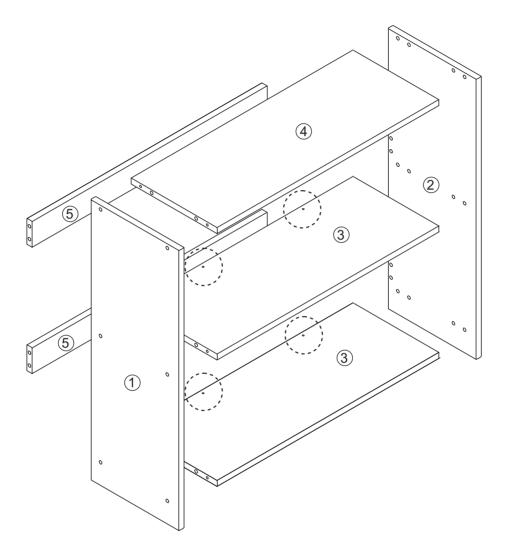

#### **2 DRAWERS CHEST**

Thank you for purchasing this quality product. Be sure to check all packing material carefully for small parts which may have come loose inside the carton during shipment. Separate, identify and count all parts and hardware.

Compare with the parts list to be sure all parts are present.

"DO NOT TIGHTEN SCREWS UNTIL COMPLETELY ASSEMBLED"

#### **IMPORTANT:**

PLEASE READ INSTRUCTION BEFORE STARTING THE ASSEMBLY

# Part List -**2 DRAWERS CHEST** 3 (11) (11) 12 1 12 **8** 9 7 10 .(5) (6)(x2)**Identifying the Hardware**-Identify the hardware using the illustrations below. 26 Qty Qty C 3,5 x 30 Screw 8 x 30 Wood Dowel 16 7,0 x 50 Screw Qty Qty 80 23 01 10 x 10 Qty Qty G H 0 05 04 M4X25 Screw Metal Knob