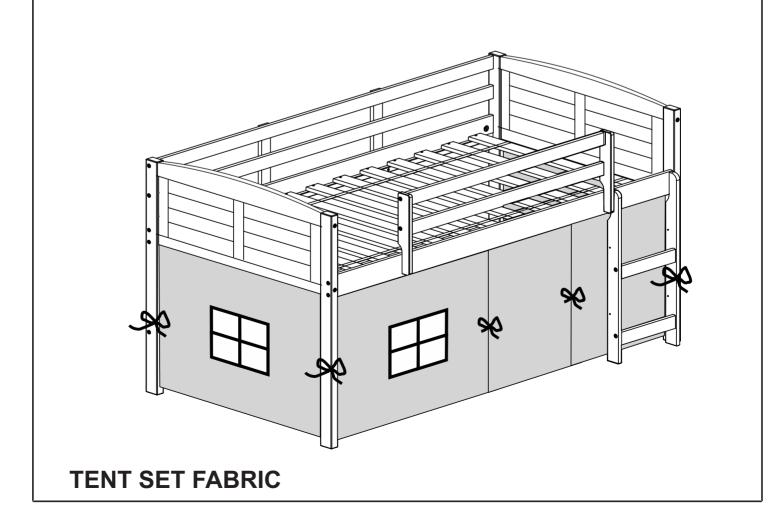

**LOW LOFT BED** 

3 DRAWERS CHEST LOUVER 2 DRAWERS CHEST LOUVER SMALL BOOKCASE

HEADBOARD BOOKCASE

**TENT KIT FABRIC** 

Thank you for purchasing this quality product. Be sure to check all packing material carefully for small parts which may have come loose inside the carton during shipment. Separate, identify and count all parts and hardware.

# **OPTION COMPONENTS**