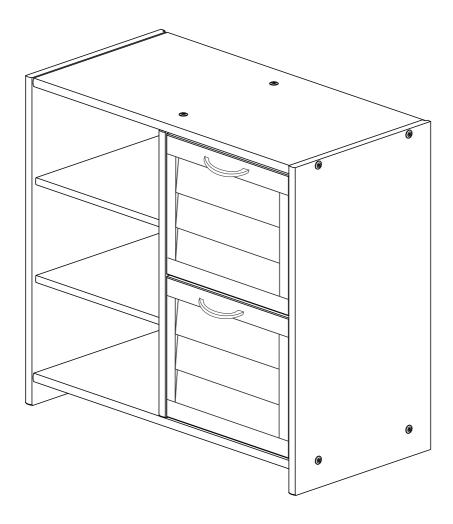

MPORTANT:** 

PLEASE READ INSTRUCTION BEFORE STARTING THE ASSEMBLY

#### Part List - LOW LOFT BED















# **BED ONLY**



# **OPTION COMPONENTS**





# **OPTION COMPONENTS**





#### **3 DRAWERS CHEST**



Thank you for purchasing this quality product. Be sure to check all packing material carefully for small parts which may have come loose inside the carton during shipment. Separate, identify and count all parts and hardware.

Compare with the parts list to be sure all parts are present.

"DO NOT TIGHTEN SCREWS UNTIL COMPLETELY ASSEMBLED"



#### IMPORTANT:

PLEASE READ INSTRUCTION BEFORE STARTING THE ASSEMBLY

#### Part List - 3 DRAWERS CHEST













# 08 Please remove screw "A" an fix on "B" if necessary to adjust the slide, moving up or down.

#### **2 DRAWERS CHEST**



Thank you for purchasing this quality product. Be sure to check all packing material carefully for small parts which may have come loose inside the carton during shipment. Separate, identify and count all parts and hardware.

Compare with the parts list to be sure all parts are present.

"DO NOT TIGHTEN SCREWS UNTIL COMPLETELY ASSEMBLED"



#### **IMPORTANT:**

PLEASE READ INSTRUCTION BEFORE STARTING THE ASSEMBLY

# Part List -**2 DRAWERS CHEST** 3 (11) (11) 12 1 12 **8** 9 7 10 .(5) (6)(x2)**Identifying the Hardware**-Identify the hardware using the illustrations below. 26 Qty Qty C 3,5 x 30 Screw 8 x 30 Wood Dowel 16 7,0 x 50 Screw Qty Qty 80 23 01 10 x 10 Qty Qty G H 0 05 04 M4X25 Screw Metal Knob









## **BOOKCASE HEADBOARD**



Thank you for purchasing this quality product. Be