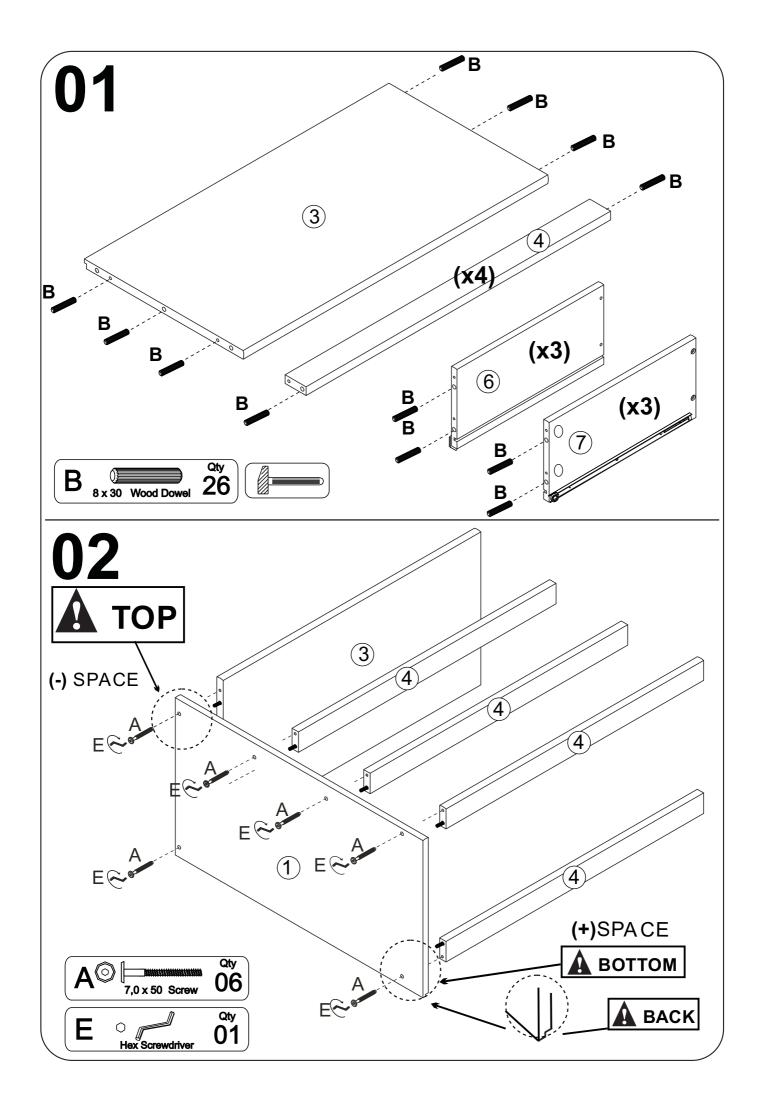

te any claim and damage this product making unsafe !!! \* Please assemble on a clean soft surface to avoid damage.













**IMPORTANT:** 

PLEASE READ INSTRUCTION BEFORE STARTING THE ASSEMBLY

#### Part List - LOW LOFT BED















# **BED ONLY**



# **OPTION COMPONENTS**





# **OPTION COMPONENTS**





#### **3 DRAWERS CHEST**



Thank you for purchasing this quality product. Be sure to check all packing material carefully for small parts which may have come loose inside the carton during shipment. Separate, identify and count all parts and hardware.

Compare with the parts list to be sure all parts are present.

"DO NOT TIGHTEN SCREWS UNTIL COMPLETELY ASSEMBLED"



#### IMPORTANT:

PLEASE READ INSTRUCTION BEFORE STARTING THE ASSEMBLY

#### Part List - 3 DRAWERS CHEST













# 08 Please remove screw "A" an fix on "B" if necessary to adjust the slide, moving up or down.

#### **2 DRAWERS CHEST**



Thank you for purchasing this quality product. Be sure to check all packing material carefully for small parts which may have come loose inside the carton during shipment. Separate, identify and count all parts and hardware.

Compare with the parts list to be sure all parts are present.

"DO NOT TIGHTEN SCREWS UNTIL COMPLETELY ASSEMBLED"



#### **IMPORTANT:**

PLEASE READ INSTRUCTION BEFORE STARTING THE ASSEMBLY

# Part List -**2 DRAWERS CHEST** 3 (11) (11) 12 1 12 **8** 9 7 10 .(5) (6)(x2)**Identifying the Hardware**-Identify the hardware using the illustrations below. 26 Qty Qty C 3,5 x 30 Screw 8 x 30 Wood Dowel 16 7,0 x 50 Screw Qty Qty 80 23 01 10 x 10