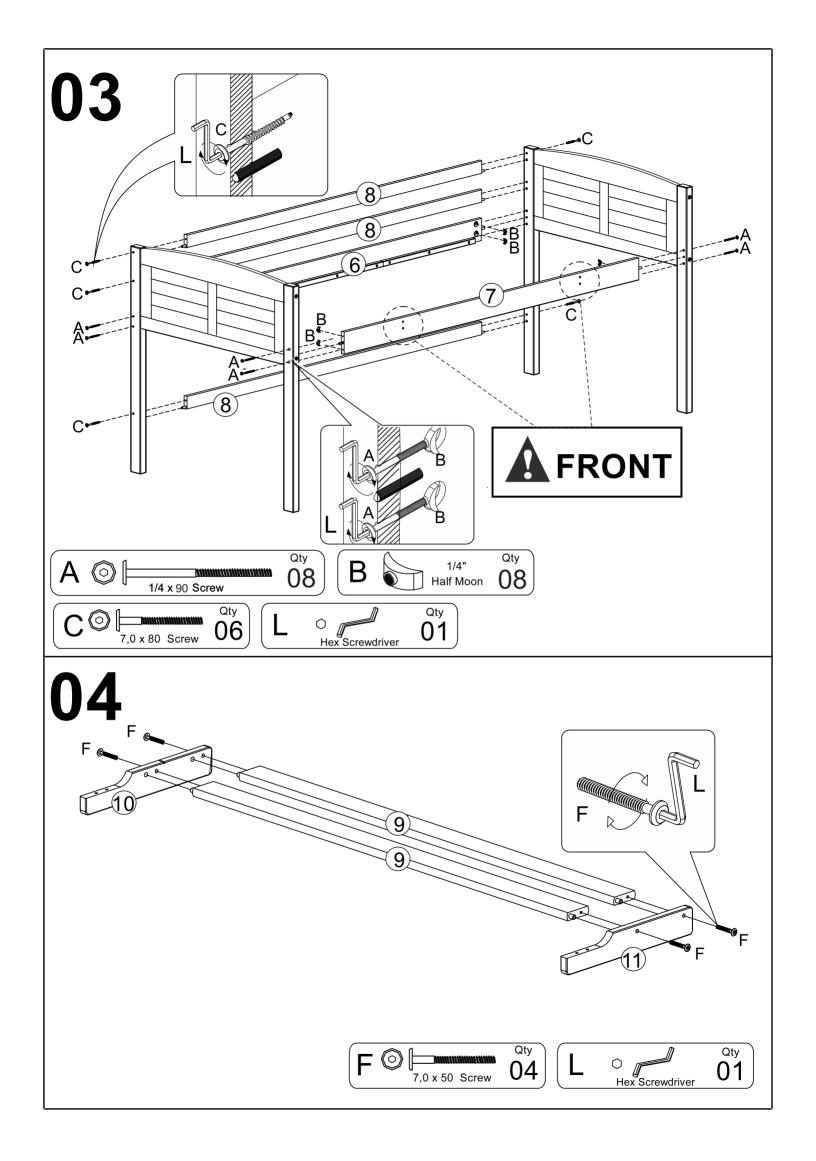

**LOW LOFT BED** 



3 DRAWERS CHEST LOUVER 2 DRAWERS CHEST LOUVER SMALL BOOKCASE

HEADBOARD BOOKCASE

**TENT KIT FABRIC** 

Thank you for purchasing this quality product. Be sure to check all packing material carefully for small parts which may have come loose inside the carton during shipment. Separate, identify and count all parts and hardware.

Compare with the parts list to be sure all parts are present.

"DO NOT TIGHTEN SCREWS UNTIL COMPLETELY ASSEMBLED"



\* Use of power tool to assemble this product will invalidate any claim and damage this product making unsafe !!! \* Please assemble on a clean soft surface to avoid damage.













**IMPORTANT:** 

PLEASE READ INSTRUCTION BEFORE STARTING THE ASSEMBLY

#### Part List - LOW LOFT BED















# **BED ONLY**



# **OPTION COMPONENTS**





# **OPTION COMPONENTS**





#### **3 DRAWERS CHEST**



Thank you for purchasing this quality product. Be sure to check all packing material carefully for small parts which may have come loose inside the carton during shipment. Separate, identify and count all parts and hardware.

Compare with the parts list to be sure all parts are present.

"DO NOT TIGHTEN SCREWS UNTIL COMPLETELY ASSEMBLED"



#### IMPORTANT:

PLEASE READ INSTRUCTION BEFORE STARTING THE ASSEMBLY

#### Part List - 3 DRAWERS CHEST













# 08 Please remove screw "A" an fix on "B" if necessary to adjust the slide, moving up or down.

#### **2 DRAWERS CHEST**



Thank you for purchasing this quality product. Be sure to check all packing material carefully for smal