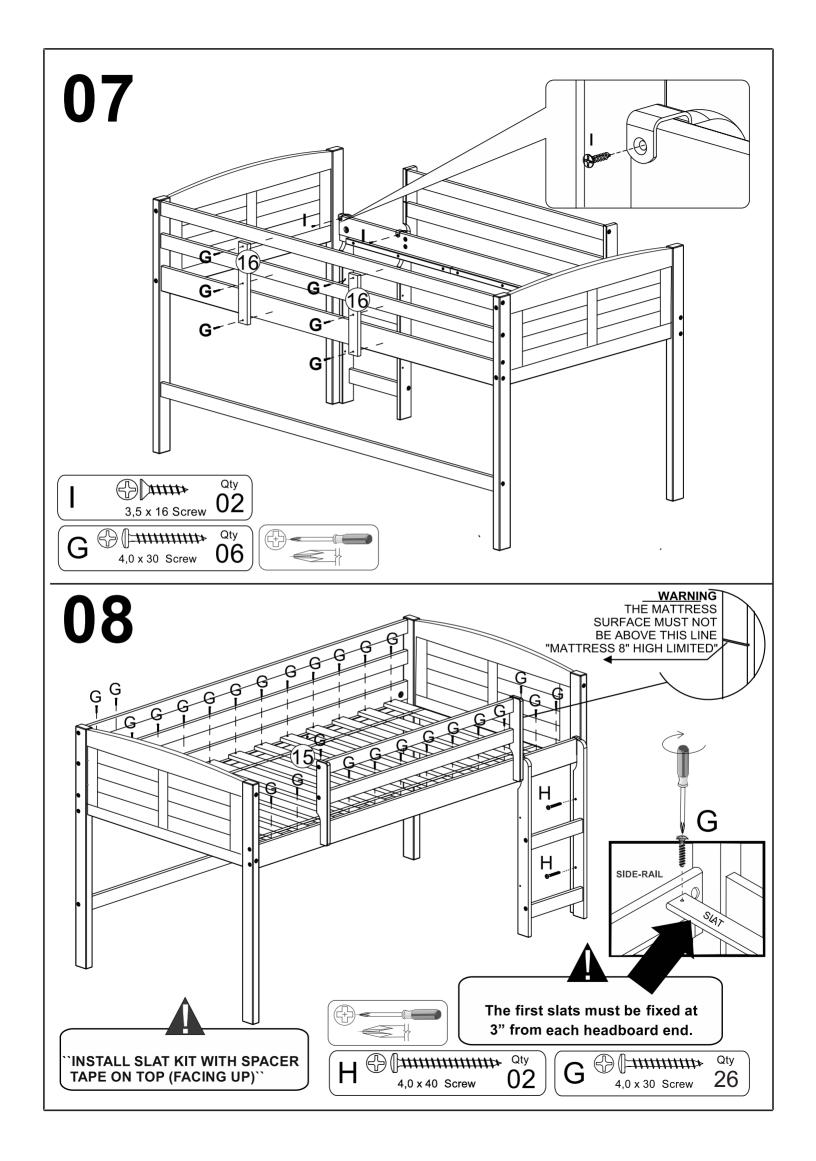

**LOW LOFT BED** 



3 DRAWERS CHEST LOUVER 2 DRAWERS CHEST LOUVER SMALL BOOKCASE

HEADBOARD BOOKCASE

**TENT KIT FABRIC** 

Thank you for purchasing this quality product. Be sure to check all packing material carefully for small parts which may have come loose inside the carton during shipment. Separate, identify and count all parts and hardware.

Compare with the parts list to be sure all parts are present.

"DO NOT TIGHTEN SCREWS UNTIL COMPLETELY ASSEMBLED"



\* Use of power tool to assemble this product will invalidate any claim and damage this product making unsafe !!! \* Please assemble on a clean soft surface to avoid damage.













**IMPORTANT:** 

PLEASE READ INSTRUCTION BEFORE STARTING THE ASSEMBLY

#### Part List - LOW LOFT BED















# **BED ONLY**



# **OPTION COMPONENTS**





# **OPTION COMPONENTS**





#### **3 DRAWERS CHEST**



Thank you for purchasing this quality product. Be sure to check all packing material carefully for small parts which may have come loose inside the carton during shipment. Separate, identify and count all parts and hardware.

Compare with the parts list to be sure all parts are present.

"DO NOT TIGHTEN SCREWS UNTIL COMPLETELY ASSEMBLED"



#### IMPORTANT:

PLEASE READ INSTRUCTION BEFORE STARTING THE ASSEMBLY

#### Part List - 3 DRAWERS CHEST













# 08 Please remove screw "A" an fix on "B" if necessary to adjust the slide, moving up or down.

#### **2 DRAWERS CHEST**



Thank you for purchasing this quality product. Be sure to check all packing material carefully for small pa