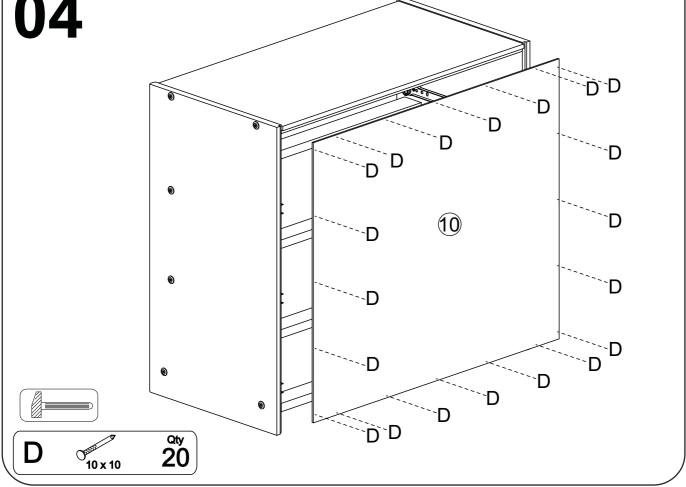

ny claim and damage this product making unsafe !!! \* Please assemble on a clean soft surface to avoid damage.













**IMPORTANT:** 

PLEASE READ INSTRUCTION BEFORE STARTING THE ASSEMBLY

#### Part List - LOW LOFT BED















# **BED ONLY**



# **OPTION COMPONENTS**





# **OPTION COMPONENTS**





#### **3 DRAWERS CHEST**



Thank you for purchasing this quality product. Be sure to check all packing material carefully for small parts which may have come loose inside the carton during shipment. Separate, identify and count all parts and hardware.

Compare with the parts list to be sure all parts are present.

"DO NOT TIGHTEN SCREWS UNTIL COMPLETELY ASSEMBLED"



#### IMPORTANT:

PLEASE READ INSTRUCTION BEFORE STARTING THE ASSEMBLY

#### Part List - 3 DRAWERS CHEST













# 08 Please remove screw "A" an fix on "B" if necessary to adjust the slide, moving up or down.

#### **2 DRAWERS CHEST**



Thank you for purchasing this quality product. Be sure to check all packing material carefully for small parts which may have come loose inside the carton during shipment. Separate, identify and count all parts and hardware.

Compare with the parts list to be sure all parts are present.

"DO NOT TIGHTEN SCREWS UNTIL COMPLETELY ASSEMBLED"



#### **IMPORTANT:**

PLEASE READ INSTRUCTION BEFORE STARTING THE ASSEMBLY

# Part List -**2 DRAWERS CHEST** 3 (11) (11) 12 1 12 **8** 9 7 10 .(5) (6)(x2)**Identifying the Hardware**-Identify the hardware using the illustrations below. 26 Qty Qty C 3,5 x 30 Screw 8 x 30 Wood Dowel 16 7,0 x 50 Screw Qty Qty 80 23 01 10 x 10 Qty