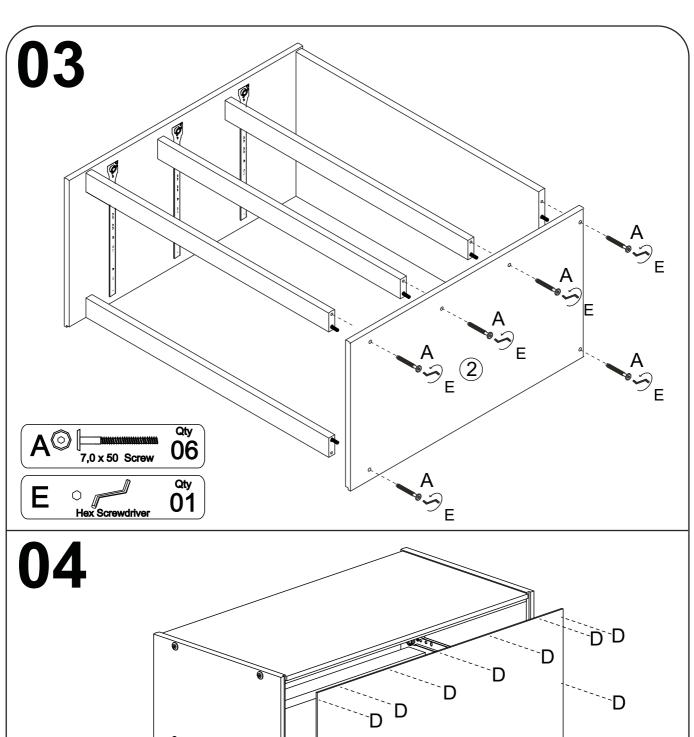

#### Part List - 3 DRAWERS CHEST

# 08 Please remove screw "A" an fix on "B" if necessary to adjust the slide, moving up or down.