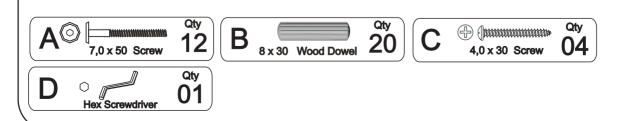

# Part List -**2 DRAWERS CHEST** 3 (11) (11) 12 1 12 **8** 9 7 10 .(5) (6)(x2)**Identifying the Hardware**-Identify the hardware using the illustrations below. 26 Qty Qty C 3,5 x 30 Screw 8 x 30 Wood Dowel 16 7,0 x 50 Screw Qty Qty 80 23 01 10 x 10 Qty Qty G H 0 05 04 M4X25 Screw Metal Knob