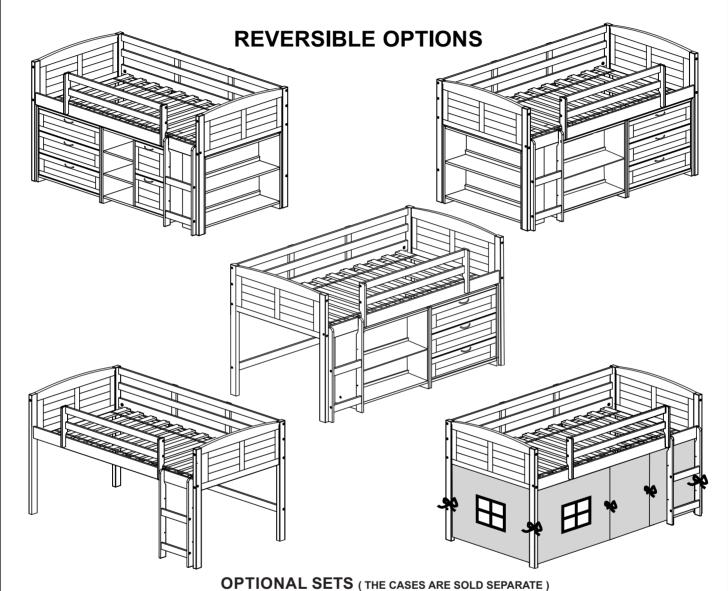

**LOW LOFT BED** 

3 DRAWERS CHEST LOUVER 2 DRAWERS CHEST LOUVER SMALL BOOKCASE

HEADBOARD BOOKCASE

**TENT KIT FABRIC** 

Thank you for purchasing this quality product. Be sure to check all packing material carefully for small parts which may have come loose inside the carton during shipment. Separate, identify and count all parts and hardware.

# **BED ONLY**

# **OPTION COMPONENTS**