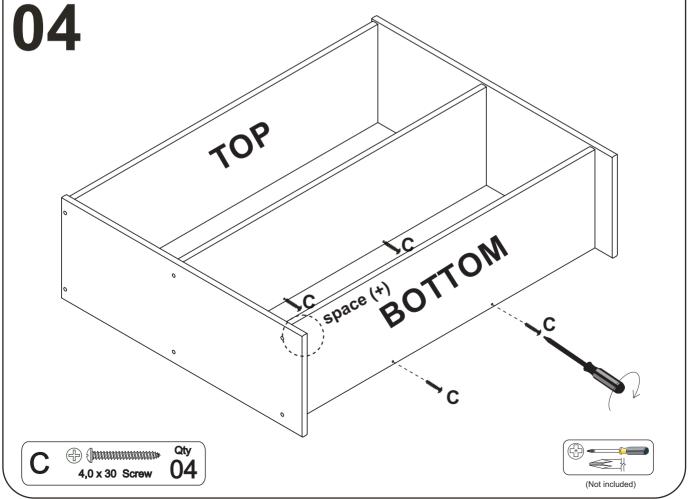

#### **2 DRAWERS CHEST**

Thank you for purchasing this quality product. Be sure to check all packing material carefully for small parts which may have come loose inside the carton during shipment. Separate, identify and count all parts and hardware.

Compare with the parts list to be sure all parts are present.

"DO NOT TIGHTEN SCREWS UNTIL COMPLETELY ASSEMBLED"

#### **IMPORTANT:**

PLEASE READ INSTRUCTION BEFORE STARTING THE ASSEMBLY