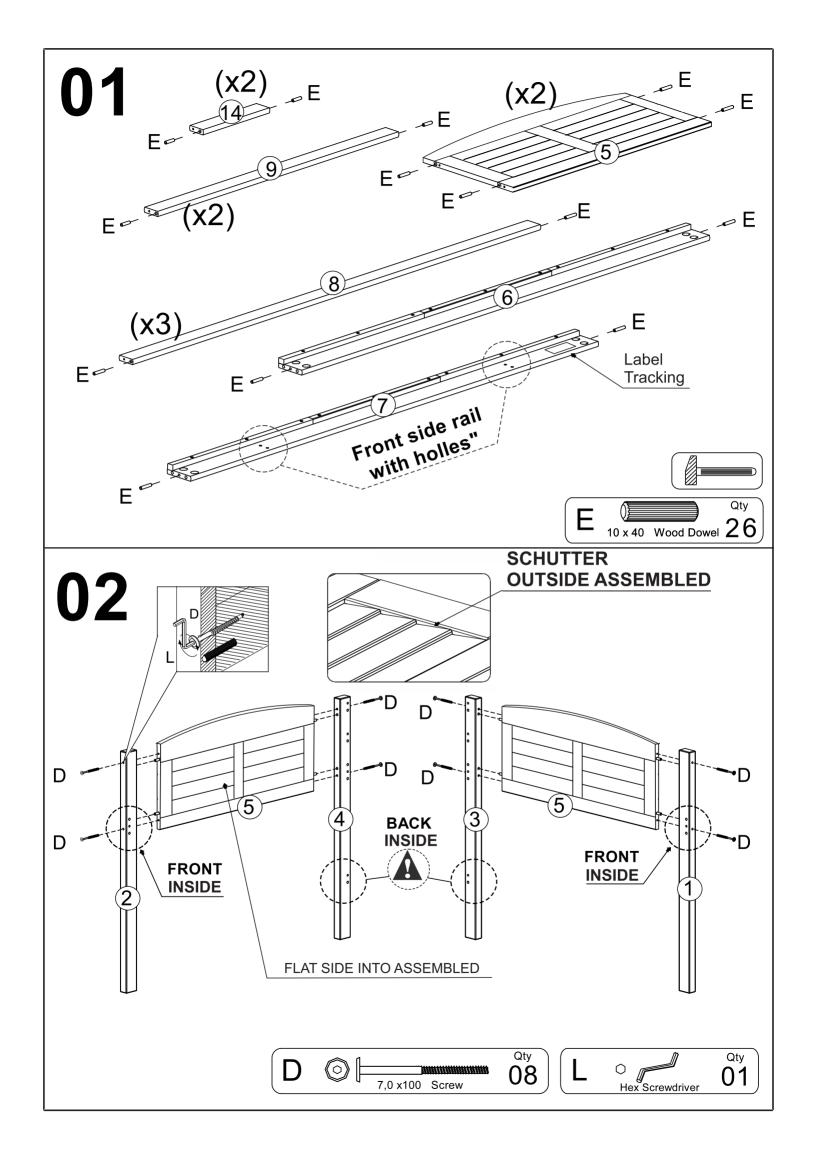

**LOW LOFT BED** 



3 DRAWERS CHEST LOUVER 2 DRAWERS CHEST LOUVER SMALL BOOKCASE

HEADBOARD BOOKCASE

**TENT KIT FABRIC** 

Thank you for purchasing this quality product. Be sure to check all packing material carefully for small parts which may have come loose inside the carton during shipment. Separate, identify and count all parts and hardware.

Compare with the parts list to be sure all parts are present.

"DO NOT TIGHTEN SCREWS UNTIL COMPLETELY ASSEMBLED"



\* Use of power tool to assemble this product will invalidate any claim and damage this product making unsafe !!! \* Please assemble on a clean soft surface to avoid damage.













**IMPORTANT:** 

PLEASE READ INSTRUCTION BEFORE STARTING THE ASSEMBLY

#### Part List - LOW LOFT BED















# **BED ONLY**



# **OPTION COMPONENTS**





# **OPTION COMPONENTS**





#### **3 DRAWERS CHEST**



Thank you for purchasing this quality product. Be sure to check all packing material carefully for small parts which may have come loose inside the carton during shipment. Separate, identify and count all parts and hardware.

Compare with the parts list to be sure all parts are present.

"DO NOT TIGHTEN SCREWS UNTIL COMPLETELY ASSEMBLED"



#### IMPORTANT:

PLEASE READ INSTRUCTION BEFORE STARTING THE ASSEMBLY

#### Part List - 3 DRAWERS CHEST













# 08 Please remove screw "A" an fix on "B" if necessary to adjust the slide, moving up or down.

#### **2 DRAWERS CHEST**



Thank you for purchasing this quality product. Be sure to check all packing material carefully for sm