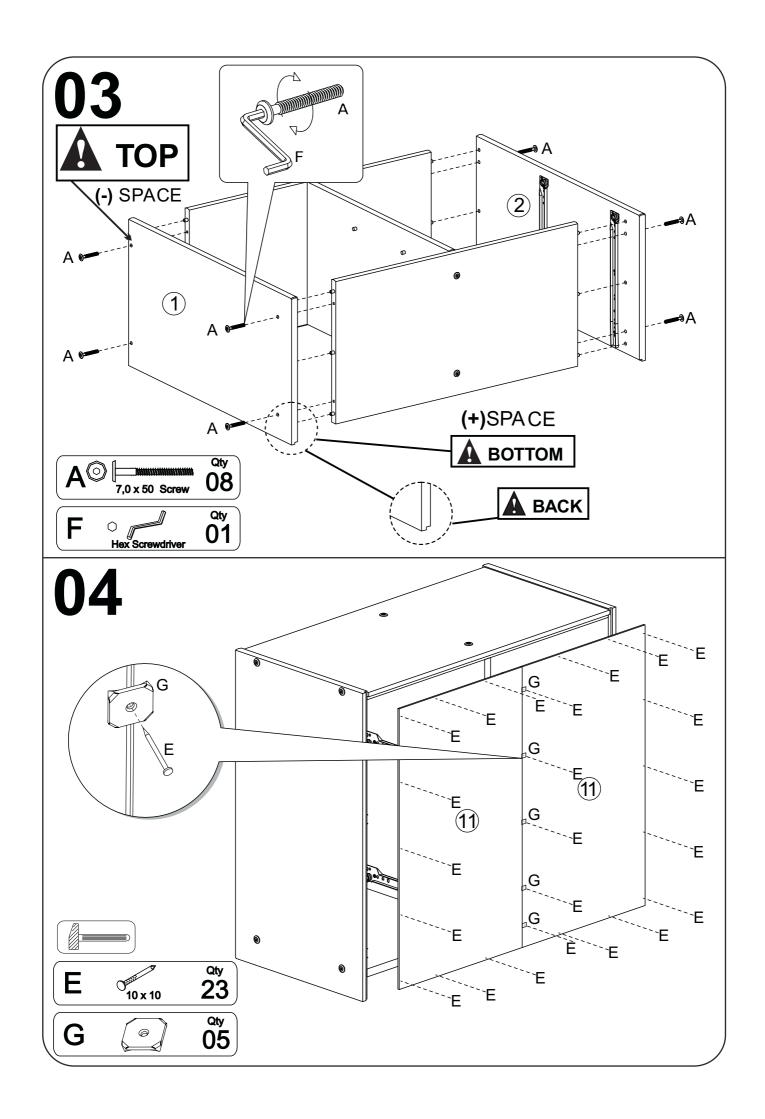

"B" if necessary to adjust the slide, moving up or down.

#### **2 DRAWERS CHEST**



Thank you for purchasing this quality product. Be sure to check all packing material carefully for small parts which may have come loose inside the carton during shipment. Separate, identify and count all parts and hardware.

Compare with the parts list to be sure all parts are present.

"DO NOT TIGHTEN SCREWS UNTIL COMPLETELY ASSEMBLED"



#### **IMPORTANT:**

PLEASE READ INSTRUCTION BEFORE STARTING THE ASSEMBLY

# Part List -**2 DRAWERS CHEST** 3 (11) (11) 12 1 12 **8** 9 7 10 .(5) (6)(x2)**Identifying the Hardware**-Identify the hardware using the illustrations below. 26 Qty Qty C 3,5 x 30 Screw 8 x 30 Wood Dowel 16 7,0 x 50 Screw Qty Qty 80 23 01 10 x 10 Qty Qty G H 0 05 04 M4X25 Screw Metal Knob









## **BOOKCASE HEADBOARD**



Thank you for purchasing this quality product. Be sure to check all packing material carefully for small parts which may have come loose inside the carton during shipment. Separate, identify and count all parts and hardware.

Compare with the parts list to be sure all parts are present.

"DO NOT TIGHTEN SCREWS UNTIL COMPLETELY ASSEMBLED"



IMPORTANT:
PLEASE READ INSTRUCTION BEFORE STARTING THE ASSEMBLY

# Part List - Bookcase Headboard









#### **BOOKCASE SMALL THE FRONT**



Thank you for purchasing this quality product. Be sure to check all packing material carefully for small parts which may have come loose inside the carton during shipment. Separate, identify and count all parts and hardware.

Compare with the parts list to be sure all parts are