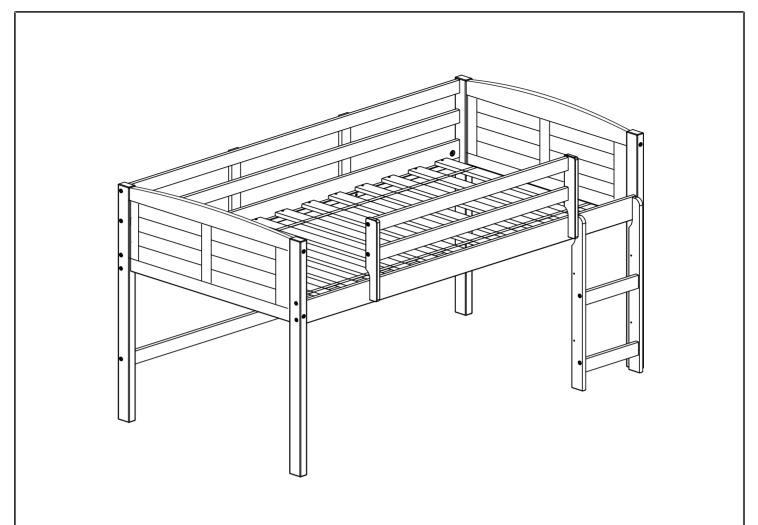

**LOW LOFT BED** 

3 DRAWERS CHEST LOUVER 2 DRAWERS CHEST LOUVER SMALL BOOKCASE

HEADBOARD BOOKCASE

**TENT KIT FABRIC** 

Thank you for purchasing this quality product. Be sure to check all packing material carefully for small parts which may have come loose inside the carton during shipment. Separate, identify and count all parts and hardware.

#### Part List - LOW LOFT BED

# **BED ONLY**