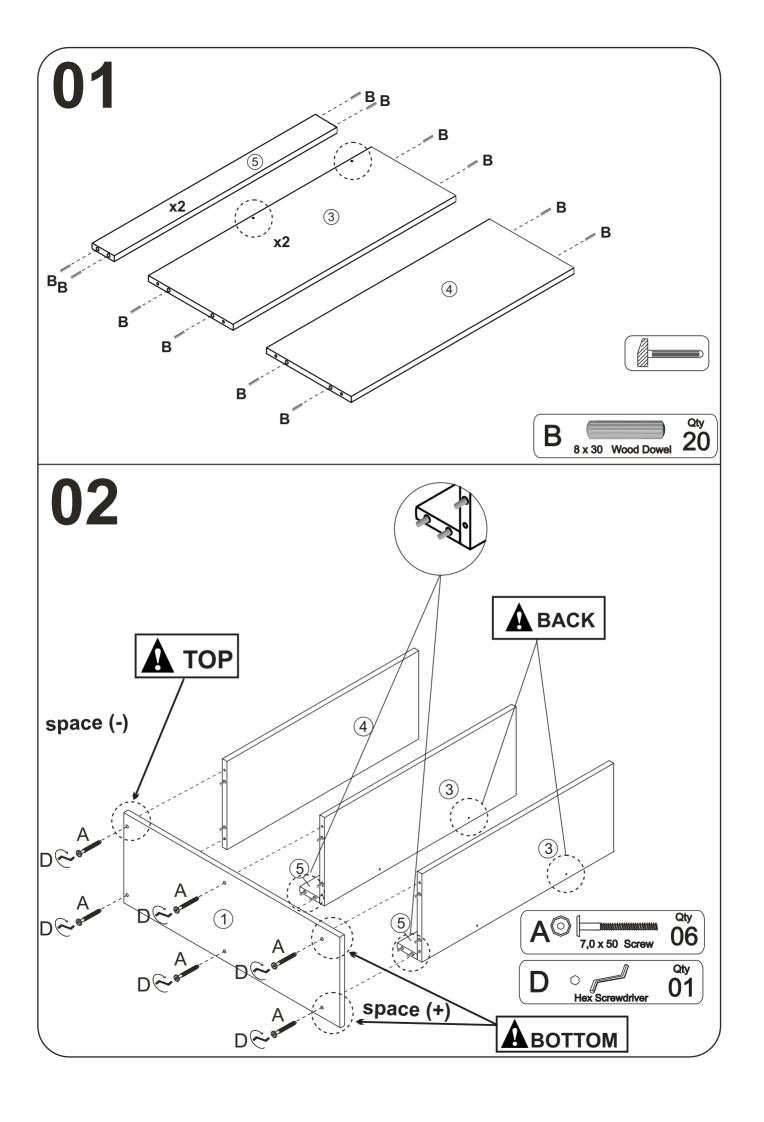

#### **2 DRAWERS CHEST**

Thank you for purchasing this quality product. Be sure to check all packing material carefully for small parts which may have come loose inside the carton during shipment. Separate, identify and count all parts and hardware.

Compare with the parts list to be sure all parts are present.

"DO NOT TIGHTEN SCREWS UNTIL COMPLETELY ASSEMBLED"

#### **IMPORTANT:**

PLEASE READ INSTRUCTION BEFORE STARTING THE ASSEMBLY