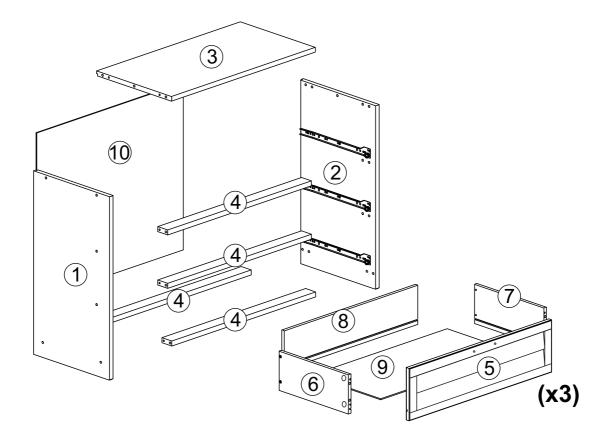

lidate any claim and damage this product making unsafe !!! \* Please assemble on a clean soft surface to avoid damage.













**IMPORTANT:** 

PLEASE READ INSTRUCTION BEFORE STARTING THE ASSEMBLY

#### Part List - LOW LOFT BED















# **BED ONLY**



# **OPTION COMPONENTS**





# **OPTION COMPONENTS**





#### **3 DRAWERS CHEST**



Thank you for purchasing this quality product. Be sure to check all packing material carefully for small parts which may have come loose inside the carton during shipment. Separate, identify and count all parts and hardware.

Compare with the parts list to be sure all parts are present.

"DO NOT TIGHTEN SCREWS UNTIL COMPLETELY ASSEMBLED"



#### IMPORTANT:

PLEASE READ INSTRUCTION BEFORE STARTING THE ASSEMBLY

#### Part List - 3 DRAWERS CHEST













# 08 Please remove screw "A" an fix on "B" if necessary to adjust the slide, moving up or down.

#### **2 DRAWERS CHEST**



Thank you for purchasing this quality product. Be sure to check all packing material carefully for small parts which may have come loose inside the carton during shipment. Separate, identify and count all parts and hardware.

Compare with the parts list to be sure all parts are present.

"DO NOT TIGHTEN SCREWS UNTIL COMPLETELY ASSEMBLED"



#### **IMPORTANT:**

PLEASE READ INSTRUCTION BEFORE STARTING THE ASSEMBLY

# Part List -**2 DRAWERS CHEST** 3 (11) (11) 12 1 12 **8** 9 7 10 .(5) (6)(x2)**Identifying the Hardware**-Identify the hardware using the illustrations below. 26 Qty Qty C 3,5 x 30 Screw 8 x 30 Wood Dowel 16 7,0 x 50 Screw Qty Qty 80 23 01 10 x