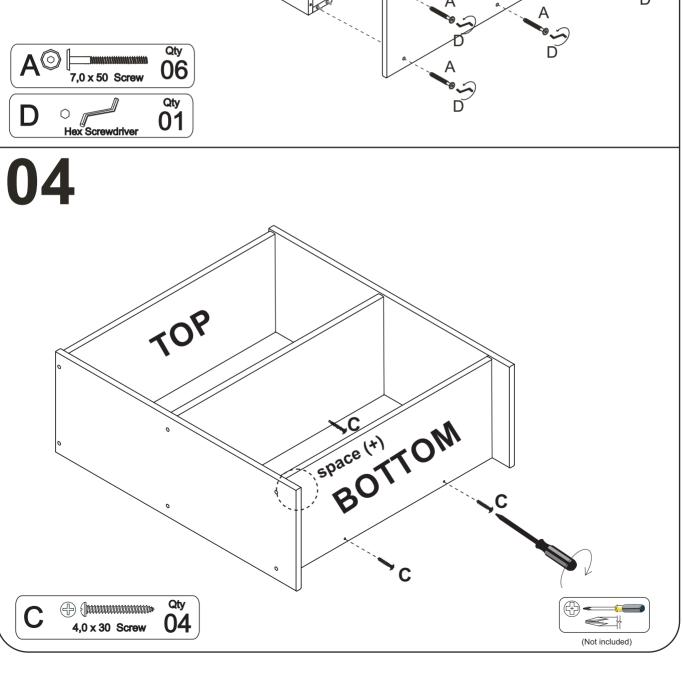

#### **3 DRAWERS CHEST**

Thank you for purchasing this quality product. Be sure to check all packing material carefully for small parts which may have come loose inside the carton during shipment. Separate, identify and count all parts and hardware.

Compare with the parts list to be sure all parts are present.

"DO NOT TIGHTEN SCREWS UNTIL COMPLETELY ASSEMBLED"

#### IMPORTANT:

PLEASE READ INSTRUCTION BEFORE STARTING THE ASSEMBLY

#### Part List - 3 DRAWERS CHEST