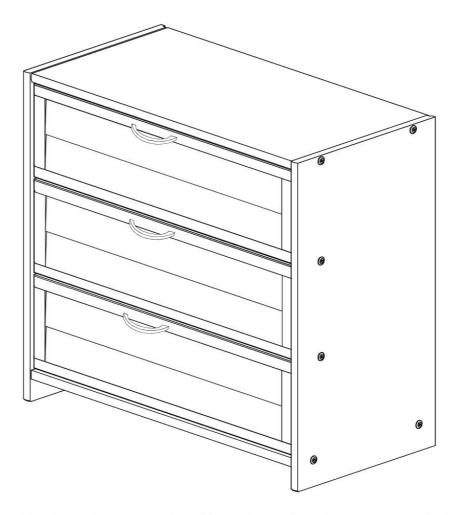

#### **3 DRAWERS CHEST**

Thank you for purchasing this quality product. Be sure to check all packing material carefully for small parts which may have come loose inside the carton during shipment. Separate, identify and count all parts and hardware.

#### Part List - 3 DRAWERS CHEST