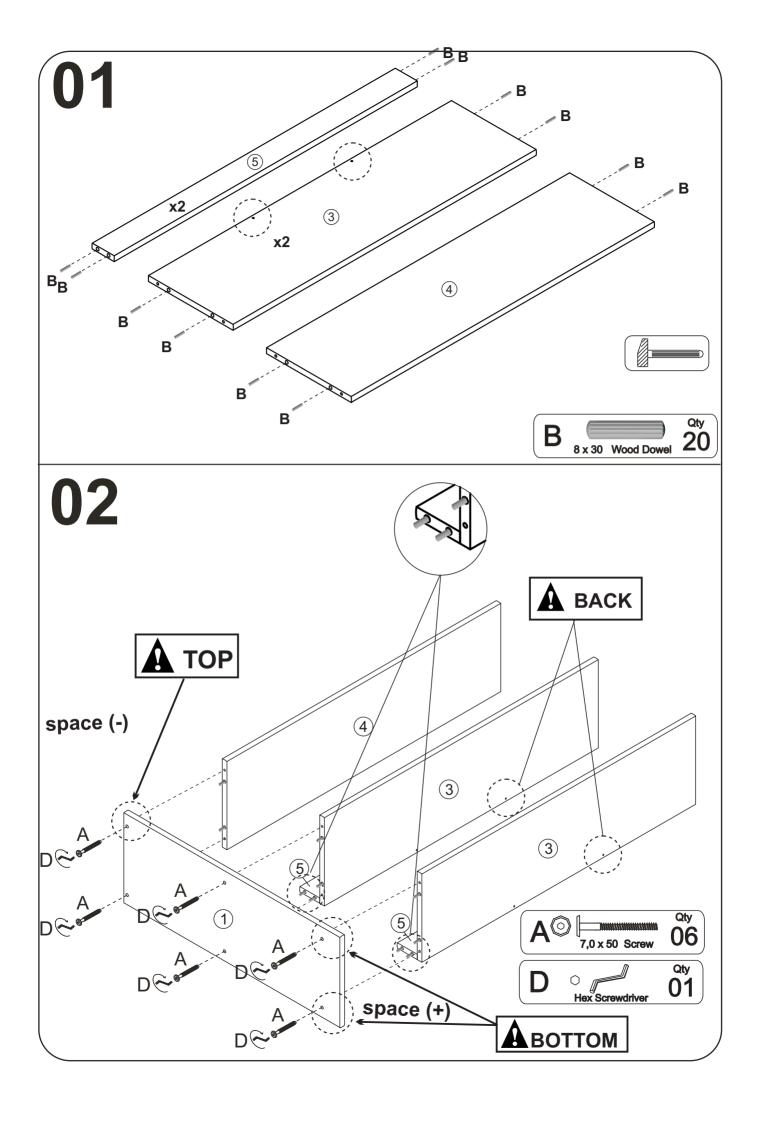

RE STARTING THE ASSEMBLY

# Part List -**2 DRAWERS CHEST** 3 (11) (11) 12 1 12 **8** 9 7 10 .(5) (6)(x2)**Identifying the Hardware**-Identify the hardware using the illustrations below. 26 Qty Qty C 3,5 x 30 Screw 8 x 30 Wood Dowel 16 7,0 x 50 Screw Qty Qty 80 23 01 10 x 10 Qty Qty G H 0 05 04 M4X25 Screw Metal Knob









## **BOOKCASE HEADBOARD**



Thank you for purchasing this quality product. Be sure to check all packing material carefully for small parts which may have come loose inside the carton during shipment. Separate, identify and count all parts and hardware.

Compare with the parts list to be sure all parts are present.

"DO NOT TIGHTEN SCREWS UNTIL COMPLETELY ASSEMBLED"



IMPORTANT:
PLEASE READ INSTRUCTION BEFORE STARTING THE ASSEMBLY

# Part List - Bookcase Headboard









#### **BOOKCASE SMALL THE FRONT**



Thank you for purchasing this quality product. Be sure to check all packing material carefully for small parts which may have come loose inside the carton during shipment. Separate, identify and count all parts and hardware.

Compare with the parts list to be sure all parts are present.

"DO NOT TIGHTEN SCREWS UNTIL COMPLETELY ASSEMBLED"



IMPORTANT:
PLEASE READ INSTRUCTION BEFORE STARTING THE ASSEMBLY

## Part List - Bookcase Small The Front