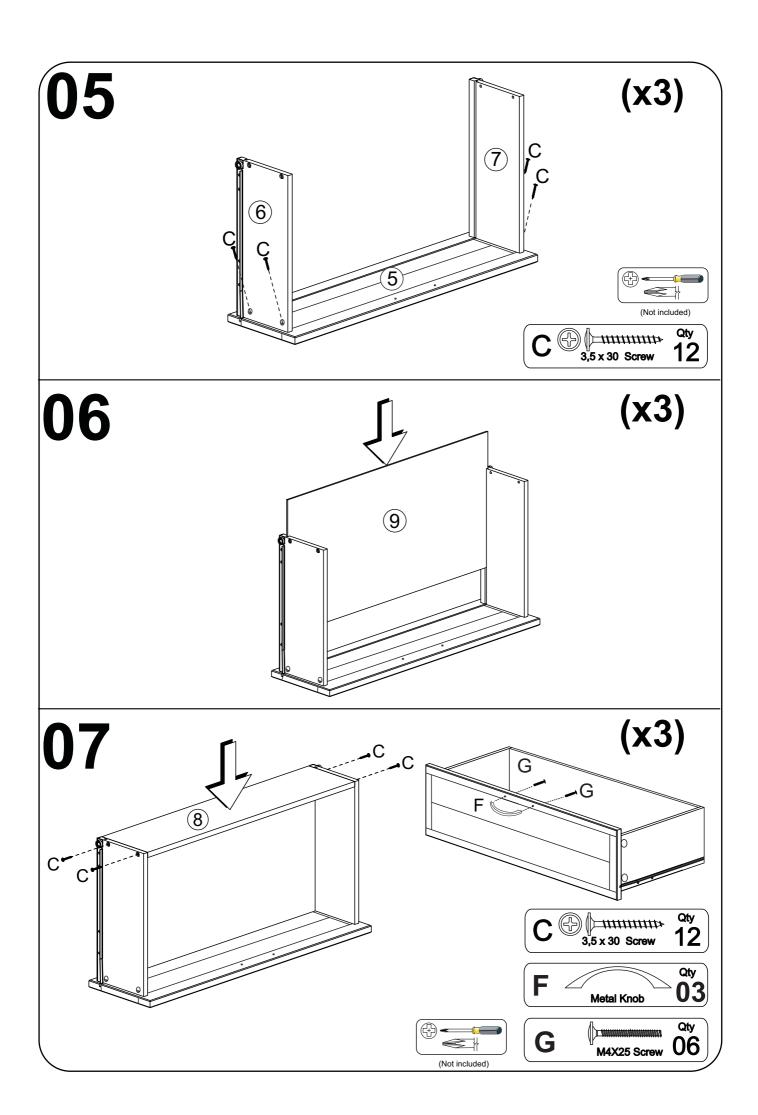

claim and damage this product making unsafe !!! \* Please assemble on a clean soft surface to avoid damage.













**IMPORTANT:** 

PLEASE READ INSTRUCTION BEFORE STARTING THE ASSEMBLY

#### Part List - LOW LOFT BED















# **BED ONLY**



# **OPTION COMPONENTS**





# **OPTION COMPONENTS**





#### **3 DRAWERS CHEST**



Thank you for purchasing this quality product. Be sure to check all packing material carefully for small parts which may have come loose inside the carton during shipment. Separate, identify and count all parts and hardware.

Compare with the parts list to be sure all parts are present.

"DO NOT TIGHTEN SCREWS UNTIL COMPLETELY ASSEMBLED"



#### IMPORTANT:

PLEASE READ INSTRUCTION BEFORE STARTING THE ASSEMBLY

#### Part List - 3 DRAWERS CHEST













# 08 Please remove screw "A" an fix on "B" if necessary to adjust the slide, moving up or down.

#### **2 DRAWERS CHEST**



Thank you for purchasing this quality product. Be sure to check all packing material carefully for small parts which may have come loose inside the carton during shipment. Separate, identify and count all parts and hardware.

Compare with the parts list to be sure all parts are present.

"DO NOT TIGHTEN SCREWS UNTIL COMPLETELY ASSEMBLED"



#### **IMPORTANT:**

PLEASE READ INSTRUCTION BEFORE STARTING THE ASSEMBLY

# Part List -**2 DRAWERS CHEST** 3 (11) (11) 12 1 12 **8** 9 7 10 .(5) (6)(x2)**Identifying the Hardware**-Identify the hardware using the illustrations below. 26 Qty Qty C 3,5 x 30 Screw 8 x 30 Wood Dowel 16 7,0 x 50 Screw Qty Qty 80 23 01 10 x 10 Qty Qt