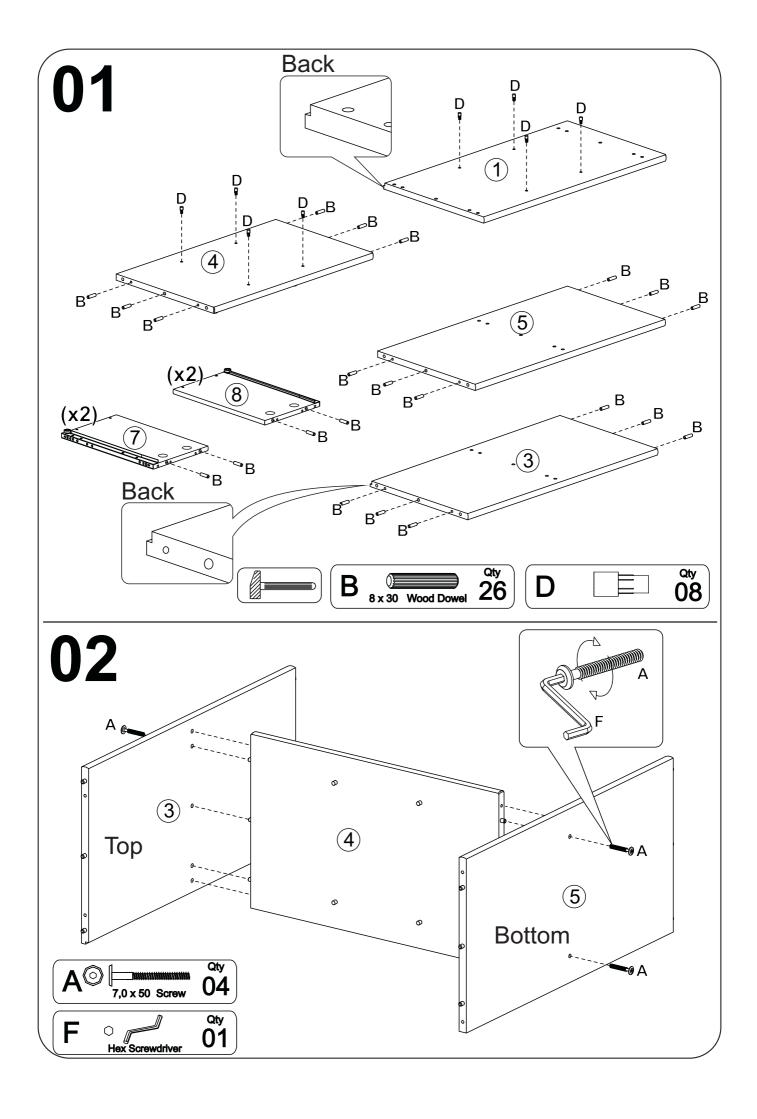

on "B" if necessary to adjust the slide, moving up or down.

#### **2 DRAWERS CHEST**



Thank you for purchasing this quality product. Be sure to check all packing material carefully for small parts which may have come loose inside the carton during shipment. Separate, identify and count all parts and hardware.

Compare with the parts list to be sure all parts are present.

"DO NOT TIGHTEN SCREWS UNTIL COMPLETELY ASSEMBLED"



#### **IMPORTANT:**

PLEASE READ INSTRUCTION BEFORE STARTING THE ASSEMBLY

# Part List -**2 DRAWERS CHEST** 3 (11) (11) 12 1 12 **8** 9 7 10 .(5) (6)(x2)**Identifying the Hardware**-Identify the hardware using the illustrations below. 26 Qty Qty C 3,5 x 30 Screw 8 x 30 Wood Dowel 16 7,0 x 50 Screw Qty Qty 80 23 01 10 x 10 Qty Qty G H 0 05 04 M4X25 Screw Metal Knob









## **BOOKCASE HEADBOARD**



Thank you for purchasing this quality product. Be sure to check all packing material carefully for small parts which may have come loose inside the carton during shipment. Separate, identify and count all parts and hardware.

Compare with the parts list to be sure all parts are present.

"DO NOT TIGHTEN SCREWS UNTIL COMPLETELY ASSEMBLED"



IMPORTANT:
PLEASE READ INSTRUCTION BEFORE STARTING THE ASSEMBLY

# Part List - Bookcase Headboard









#### **BOOKCASE SMALL THE FRONT**



Thank you for purchasing this quality product. Be sure to check all packing material carefully for small parts which may have come loose inside the carton during shipment. Separate, identify and count all parts and hardware.

Compare with the parts list to be sure all parts a