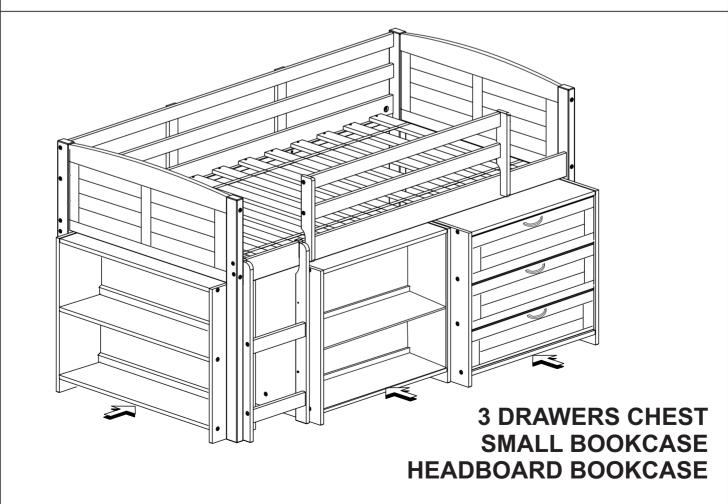

**LOW LOFT BED** 

3 DRAWERS CHEST LOUVER 2 DRAWERS CHEST LOUVER SMALL BOOKCASE

HEADBOARD BOOKCASE

**TENT KIT FABRIC** 

Thank you for purchasing this quality product. Be sure to check all packing material carefully for small parts which may have come loose inside the carton during shipment. Separate, identify and count all parts and hardware.

#### **3 DRAWERS CHEST**

Thank you for purchasing this quality product. Be sure to check all packing material carefully for small parts which may have come loose inside the carton during shipment. Separate, identify and count all parts and hardware.

## **BOOKCASE HEADBOARD**

Thank you for purchasing this quality product. Be sure to check all packing material carefully for small parts which may have come loose inside the carton during shipment. Separate, identify and count all parts and hardware.

#### **BOOKCASE SMALL THE FRONT**

Thank you for purchasing this quality product. Be sure to check all packing material carefully for small parts which may have come loose inside the carton during shipment. Separate, identify and count all parts and hardware.