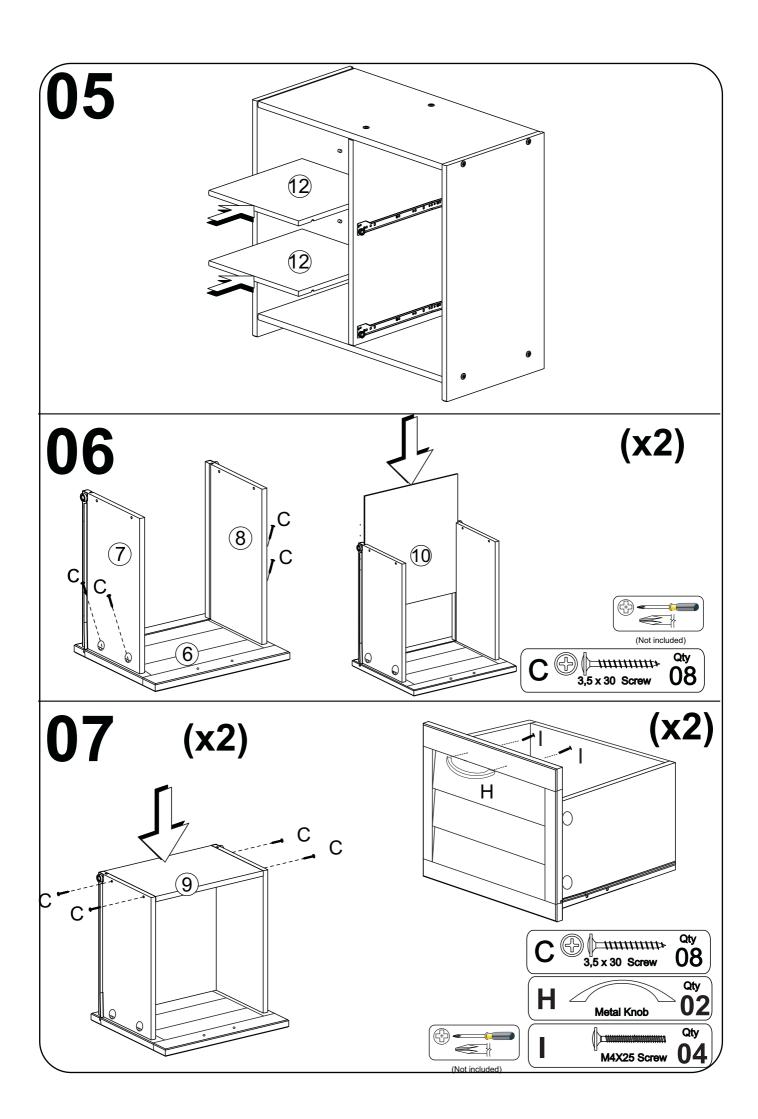

# Part List -**2 DRAWERS CHEST** 3 (11) (11) 12 1 12 **8** 9 7 10 .(5) (6)(x2)**Identifying the Hardware**-Identify the hardware using the illustrations below. 26 Qty Qty C 3,5 x 30 Screw 8 x 30 Wood Dowel 16 7,0 x 50 Screw Qty Qty 80 23 01 10 x 10 Qty Qty G H 0 05 04 M4X25 Screw Metal Knob