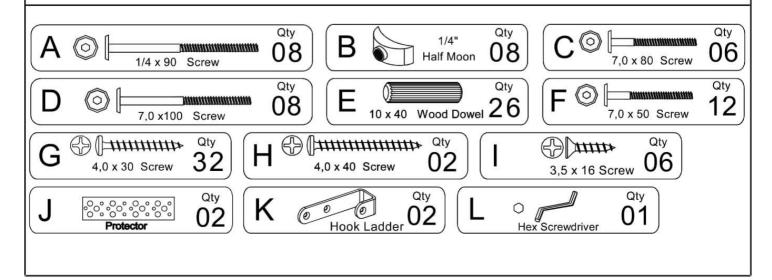

**LOW LOFT BED** 



3 DRAWERS CHEST LOUVER 2 DRAWERS CHEST LOUVER SMALL BOOKCASE

HEADBOARD BOOKCASE

**TENT KIT FABRIC** 

Thank you for purchasing this quality product. Be sure to check all packing material carefully for small parts which may have come loose inside the carton during shipment. Separate, identify and count all parts and hardware.

Compare with the parts list to be sure all parts are present.

"DO NOT TIGHTEN SCREWS UNTIL COMPLETELY ASSEMBLED"



\* Use of power tool to assemble this product will invalidate any claim and damage this product making unsafe !!! \* Please assemble on a clean soft surface to avoid damage.













**IMPORTANT:** 

PLEASE READ INSTRUCTION BEFORE STARTING THE ASSEMBLY

#### Part List - LOW LOFT BED















# **BED ONLY**



# **OPTION COMPONENTS**





# **OPTION COMPONENTS**





#### **3 DRAWERS CHEST**



Thank you for purchasing this quality product. Be sure to check all packing material carefully for small parts which may have come loose inside the carton during shipment. Separate, identify and count all parts and hardware.

Compare with the parts list to be sure all parts are present.

"DO NOT TIGHTEN SCREWS UNTIL COMPLETELY ASSEMBLED"



#### IMPORTANT:

PLEASE READ INSTRUCTION BEFORE STARTING THE ASSEMBLY

#### Part List - 3 DRAWERS CHEST













# 08 Please remove screw "A" an fix on "B" if necessary to adjust the slide, moving up or down.

#### **2 DRAWERS CHEST**



Thank you for purchasing this quality product. Be sure to check all packing material carefully for