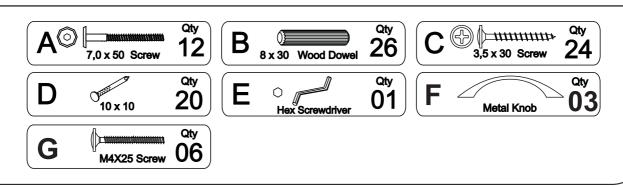

# Part List -**2 DRAWERS CHEST** 3 (11) (11) 12 1 12 **8** 9 7 10 .(5) (6)(x2)**Identifying the Hardware**-Identify the hardware using the illustrations below. 26 Qty Qty C 3,5 x 30 Screw 8 x 30 Wood Dowel 16 7,0 x 50 Screw Qty Qty 80 23 01 10 x 10 Qty Qty G H 0 05 04 M4X25 Screw Metal Knob