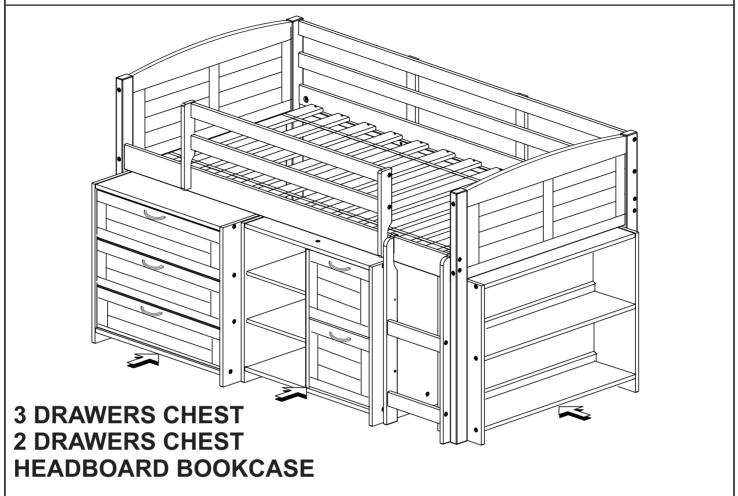

**LOW LOFT BED** 

3 DRAWERS CHEST LOUVER 2 DRAWERS CHEST LOUVER SMALL BOOKCASE

HEADBOARD BOOKCASE

**TENT KIT FABRIC** 

Thank you for purchasing this quality product. Be sure to check all packing material carefully for small parts which may have come loose inside the carton during shipment. Separate, identify and count all parts and hardware.

#### **3 DRAWERS CHEST**

Thank you for purchasing this quality product. Be sure to check all packing material carefully for small parts which may have come loose inside the carton during shipment. Separate, identify and count all parts and hardware.

#### **2 DRAWERS CHEST**

Thank you for purchasing this quality product. Be sure to check all packing material carefully for small parts which may have come loose inside the carton during shipment. Separate, identify and count all parts and hardware.

## **BOOKCASE HEADBOARD**

Thank you for purchasing this quality product. Be sure to check all packing material carefully for small parts which may have come loose inside the carton during shipment. Separate, identify and count all parts and hardware.