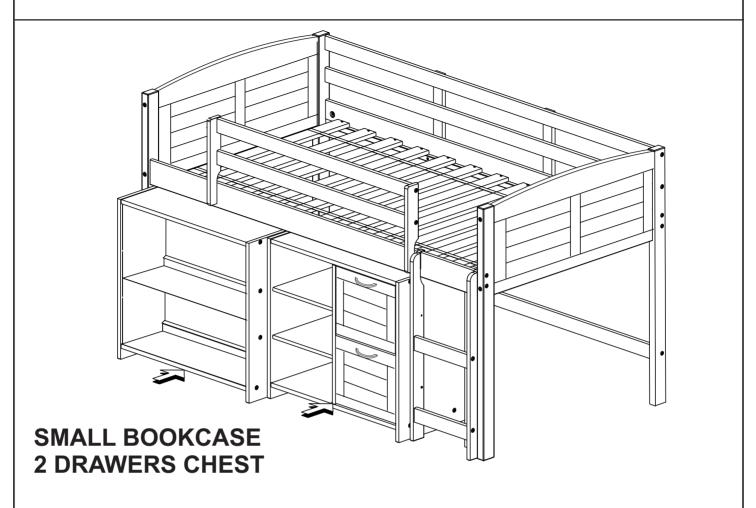

2 DRAWERS CHEST LOUVER SMALL BOOKCASE

HEADBOARD BOOKCASE

**TENT KIT FABRIC** 

Thank you for purchasing this quality product. Be sure to check all packing material carefully for small parts which may have come loose inside the carton during shipment. Separate, identify and count all parts and hardware.

Compare with the parts list to be sure all parts are present.

"DO NOT TIGHTEN SCREWS UNTIL COMPLETELY ASSEMBLED"



\* Use of power tool to assemble this product will invalidate any claim and damage this product making unsafe !!! \* Please assemble on a clean soft surface to avoid damage.













**IMPORTANT:** 

PLEASE READ INSTRUCTION BEFORE STARTING THE ASSEMBLY

#### Part List - LOW LOFT BED















# **BED ONLY**



# **OPTION COMPONENTS**





# **OPTION COMPONENTS**





#### **3 DRAWERS CHEST**



Thank you for purchasing this quality product. Be sure to check all packing material carefully for small parts which may have come loose inside the carton during shipment. Separate, identify and count all parts and hardware.

Compare with the parts list to be sure all parts are present.

"DO NOT TIGHTEN SCREWS UNTIL COMPLETELY ASSEMBLED"



#### IMPORTANT:

PLEASE READ INSTRUCTION BEFORE STARTING THE ASSEMBLY

#### Part List - 3 DRAWERS CHEST













# 08 Please remove screw "A" an fix on "B" if necessary to adjust the slide, moving up or down.

#### **2 DRAWERS CHEST**



Thank you for purchasing this quality product. Be sure to check all packing material carefully for small parts which may have come loose inside the carton during shipment. Separate, i