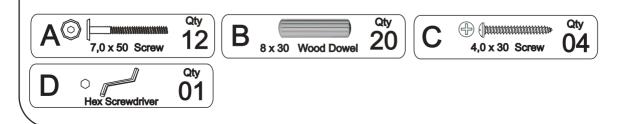

FORE STARTING THE ASSEMBLY

# Part List -**2 DRAWERS CHEST** 3 (11) (11) 12 1 12 **8** 9 7 10 .(5) (6)(x2)**Identifying the Hardware**-Identify the hardware using the illustrations below. 26 Qty Qty C 3,5 x 30 Screw 8 x 30 Wood Dowel 16 7,0 x 50 Screw Qty Qty 80 23 01 10 x 10 Qty Qty G H 0 05 04 M4X25 Screw Metal Knob









## **BOOKCASE HEADBOARD**



Thank you for purchasing this quality product. Be sure to check all packing material carefully for small parts which may have come loose inside the carton during shipment. Separate, identify and count all parts and hardware.

Compare with the parts list to be sure all parts are present.

"DO NOT TIGHTEN SCREWS UNTIL COMPLETELY ASSEMBLED"



IMPORTANT:
PLEASE READ INSTRUCTION BEFORE STARTING THE ASSEMBLY

# Part List - Bookcase Headboard









#### **BOOKCASE SMALL THE FRONT**



Thank you for purchasing this quality product. Be sure to check all packing material carefully for small parts which may have come loose inside the carton during shipment. Separate, identify and count all parts and hardware.

Compare with the parts list to be sure all parts are present.

"DO NOT TIGHTEN SCREWS UNTIL COMPLETELY ASSEMBLED"



IMPORTANT:
PLEASE READ INSTRUCTION BEFORE STARTING THE ASSEMBLY

## Part List - Bookcase Small The Front