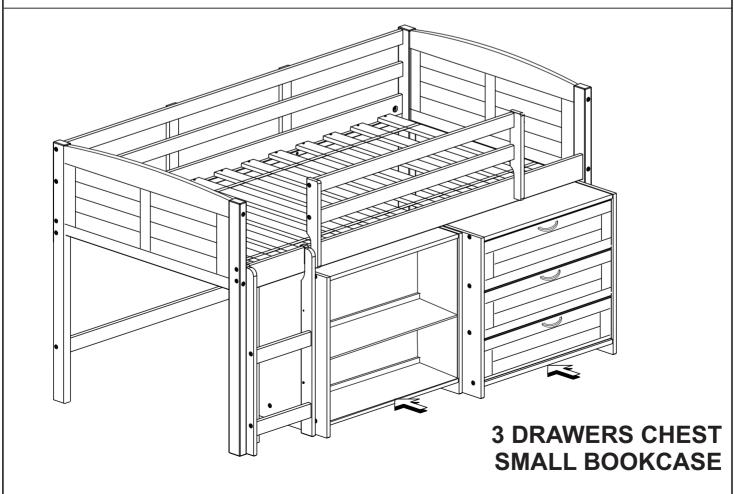

DRAWERS CHEST LOUVER SMALL BOOKCASE

HEADBOARD BOOKCASE

**TENT KIT FABRIC** 

Thank you for purchasing this quality product. Be sure to check all packing material carefully for small parts which may have come loose inside the carton during shipment. Separate, identify and count all parts and hardware.

Compare with the parts list to be sure all parts are present.

"DO NOT TIGHTEN SCREWS UNTIL COMPLETELY ASSEMBLED"



\* Use of power tool to assemble this product will invalidate any claim and damage this product making unsafe !!! \* Please assemble on a clean soft surface to avoid damage.













**IMPORTANT:** 

PLEASE READ INSTRUCTION BEFORE STARTING THE ASSEMBLY

#### Part List - LOW LOFT BED















# **BED ONLY**



# **OPTION COMPONENTS**





# **OPTION COMPONENTS**





#### **3 DRAWERS CHEST**



Thank you for purchasing this quality product. Be sure to check all packing material carefully for small parts which may have come loose inside the carton during shipment. Separate, identify and count all parts and hardware.

Compare with the parts list to be sure all parts are present.

"DO NOT TIGHTEN SCREWS UNTIL COMPLETELY ASSEMBLED"



#### IMPORTANT:

PLEASE READ INSTRUCTION BEFORE STARTING THE ASSEMBLY

#### Part List - 3 DRAWERS CHEST













# 08 Please remove screw "A" an fix on "B" if necessary to adjust the slide, moving up or down.

#### **2 DRAWERS CHEST**



Thank you for purchasing this quality product. Be sure to check all packing material carefully for small parts which may have come loose inside the carton during shipment. Separate, ide