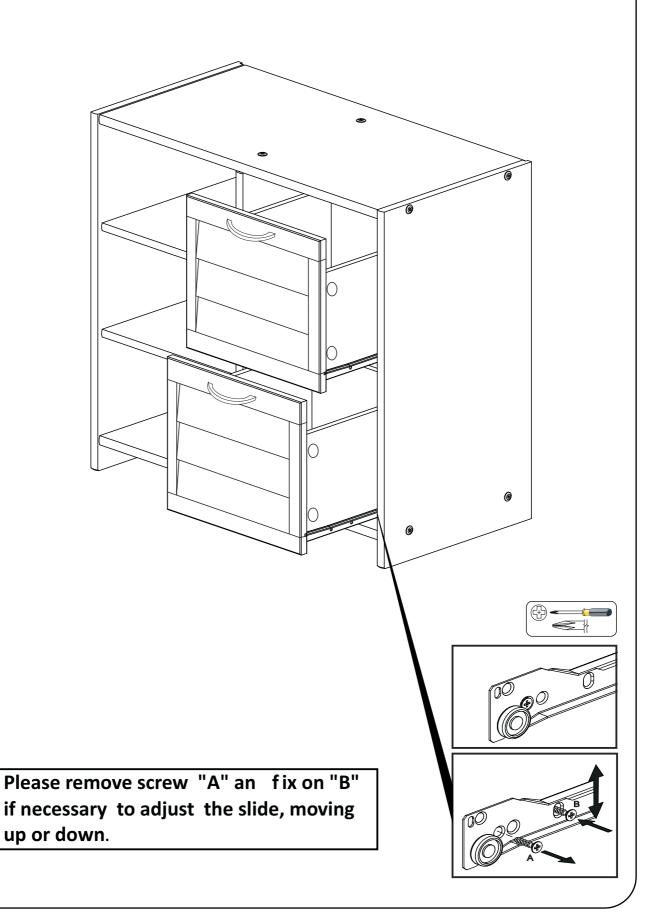

# 08 Please remove screw "A" an fix on "B" if necessary to adjust the slide, moving up or down.