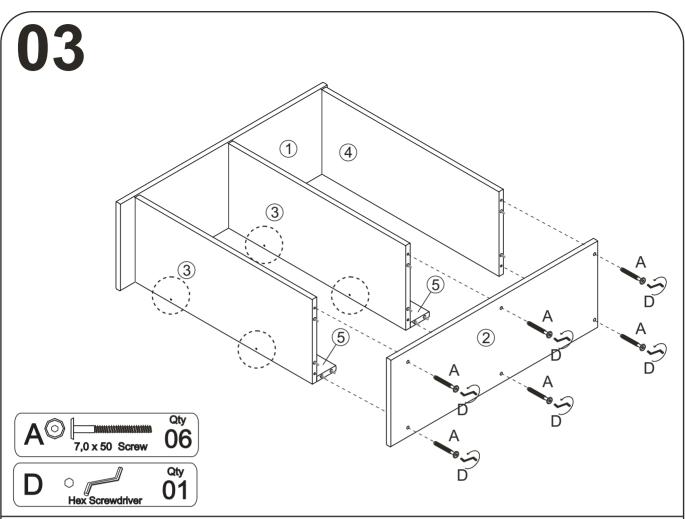

#### **2 DRAWERS CHEST**

Thank you for purchasing this quality product. Be sure to check all packing material carefully for small parts which may have come loose inside the carton during shipment. Separate, identify and count all parts and hardware.

Compare with the parts list to be sure all parts are present.

"DO NOT TIGHTEN SCREWS UNTIL COMPLETELY ASSEMBLED"

#### **IMPORTANT:**

PLEASE READ INSTRUCTION BEFORE STARTING THE ASSEMBLY