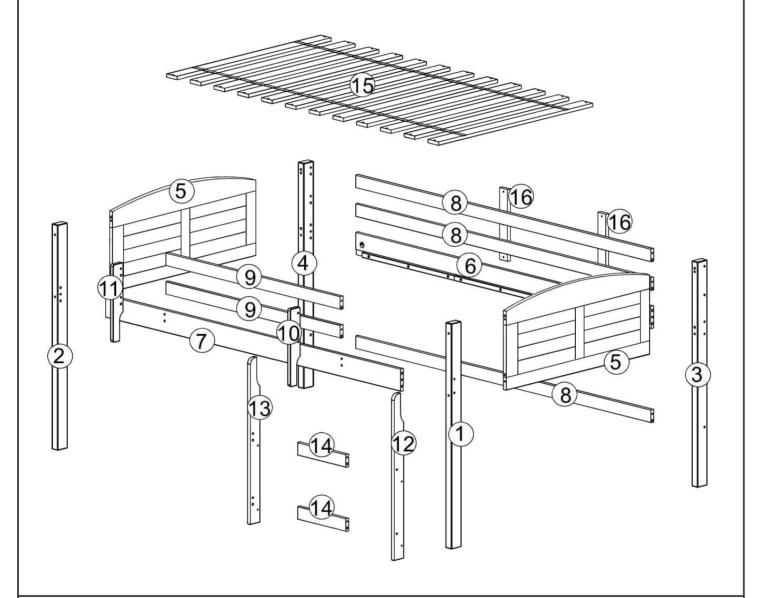

**LOW LOFT BED** 



3 DRAWERS CHEST LOUVER 2 DRAWERS CHEST LOUVER SMALL BOOKCASE

HEADBOARD BOOKCASE

**TENT KIT FABRIC** 

Thank you for purchasing this quality product. Be sure to check all packing material carefully for small parts which may have come loose inside the carton during shipment. Separate, identify and count all parts and hardware.

Compare with the parts list to be sure all parts are present.

"DO NOT TIGHTEN SCREWS UNTIL COMPLETELY ASSEMBLED"



\* Use of power tool to assemble this product will invalidate any claim and damage this product making unsafe !!! \* Please assemble on a clean soft surface to avoid damage.













**IMPORTANT:** 

PLEASE READ INSTRUCTION BEFORE STARTING THE ASSEMBLY

#### Part List - LOW LOFT BED















# **BED ONLY**



# **OPTION COMPONENTS**





# **OPTION COMPONENTS**





#### **3 DRAWERS CHEST**



Thank you for purchasing this quality product. Be sure to check all packing material carefully for small parts which may have come loose inside the carton during shipment. Separate, identify and count all parts and hardware.

Compare with the parts list to be sure all parts are present.

"DO NOT TIGHTEN SCREWS UNTIL COMPLETELY ASSEMBLED"



#### IMPORTANT:

PLEASE READ INSTRUCTION BEFORE STARTING THE ASSEMBLY

#### Part List - 3 DRAWERS CHEST













# 08 Please remove screw "A" an fix on "B" if necessary to adjust the slide, moving up or down.

#### **2 DRAWERS CHEST**



Thank you for purchasing this quality product. Be sure to check all packing material carefully fo