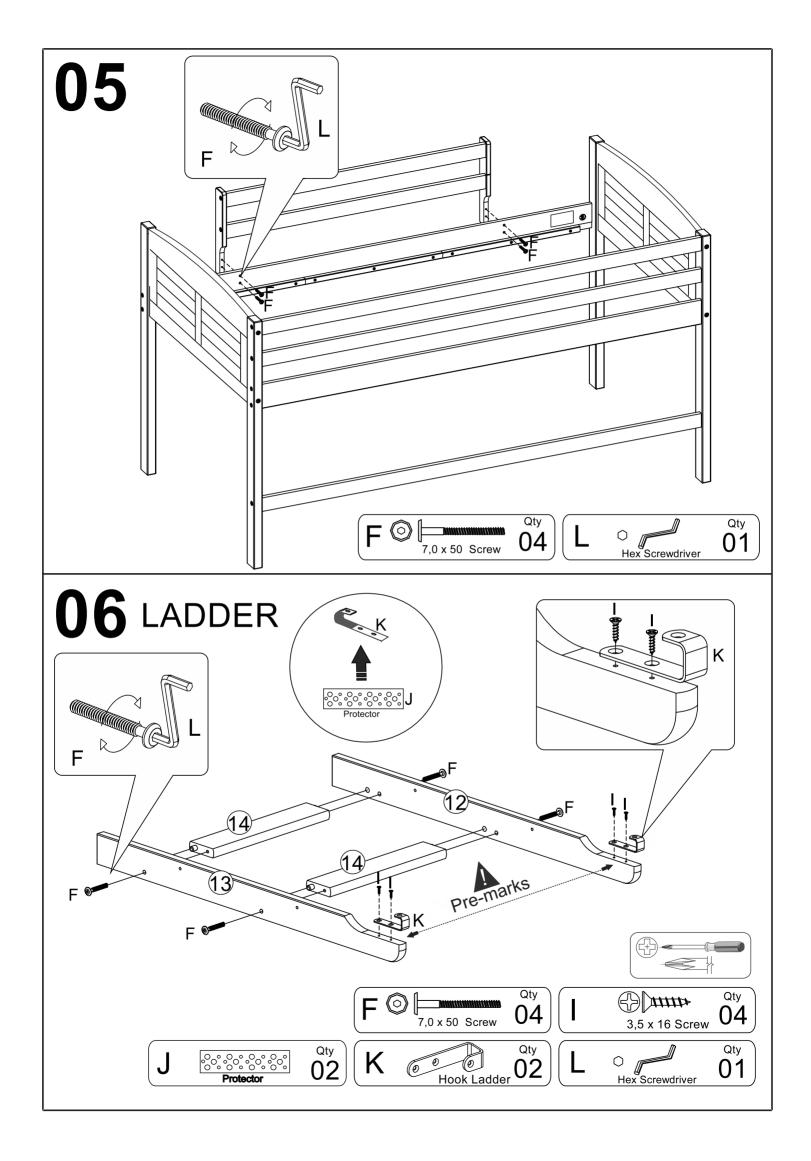

**LOW LOFT BED** 



3 DRAWERS CHEST LOUVER 2 DRAWERS CHEST LOUVER SMALL BOOKCASE

HEADBOARD BOOKCASE

**TENT KIT FABRIC** 

Thank you for purchasing this quality product. Be sure to check all packing material carefully for small parts which may have come loose inside the carton during shipment. Separate, identify and count all parts and hardware.

Compare with the parts list to be sure all parts are present.

"DO NOT TIGHTEN SCREWS UNTIL COMPLETELY ASSEMBLED"



\* Use of power tool to assemble this product will invalidate any claim and damage this product making unsafe !!! \* Please assemble on a clean soft surface to avoid damage.













**IMPORTANT:** 

PLEASE READ INSTRUCTION BEFORE STARTING THE ASSEMBLY

#### Part List - LOW LOFT BED















# **BED ONLY**



# **OPTION COMPONENTS**





# **OPTION COMPONENTS**





#### **3 DRAWERS CHEST**



Thank you for purchasing this quality product. Be sure to check all packing material carefully for small parts which may have come loose inside the carton during shipment. Separate, identify and count all parts and hardware.

Compare with the parts list to be sure all parts are present.

"DO NOT TIGHTEN SCREWS UNTIL COMPLETELY ASSEMBLED"



#### IMPORTANT:

PLEASE READ INSTRUCTION BEFORE STARTING THE ASSEMBLY

#### Part List - 3 DRAWERS CHEST













# 08 Please remove screw "A" an fix on "B" if necessary to adjust the slide, moving up or down.

#### **2 DRAWERS CHEST**



Thank you for purchasing this quality product. Be sure to check all packing material carefully for small