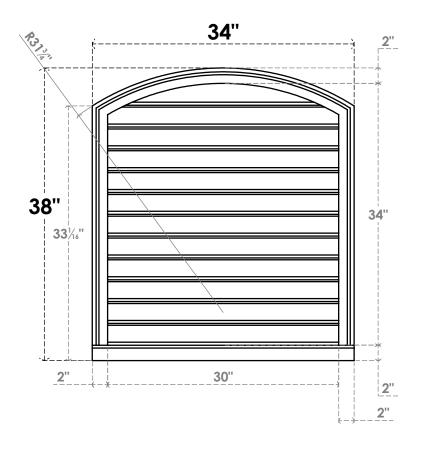

## GVPAR34X3803SF

34"W X 38"H ARCH TOP SURFACE MOUNT PVC GABLE VENT: FUNCTIONAL, W/ 2"W X 2"P **BRICKMOULD SILL FRAME** 

**FRONT** 

SIDE

**VENTING AREA: 79.86 SQ IN** 

LOUVER HEIGHT: 2 7/8"

LOUVER QTY: 12

**EKENA MILLWORK** 2300 WEST MAIN ST. CLARKSVILLE, TX 75426 TOLL FREE: 866-607-0453 WWW.EKENAMILLWORK.COM