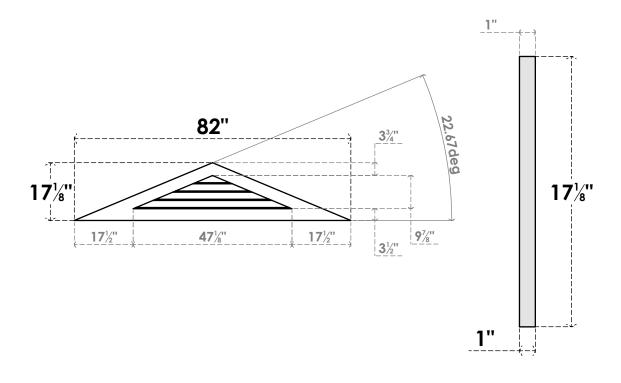

## GVPTR82X1701SN

82"W X 17-1/8"H TRIANGLE SURFACE MOUNT PVC GABLE VENT 5/12 PITCH: NON-FUNCTIONAL, W/ 3-1/2"W X 1"P STANDARD FRAME

**FRONT** 

SIDE

LOUVER HEIGHT: 2 1/2"

LOUVER QTY: 4

1. INSTALLATION TO BE COMPLETED IN ACCORDANCE WITH MANUFACTURER'S SPECIFICATIONS. 2. DRAWING MAY NOT BE TO SCALE