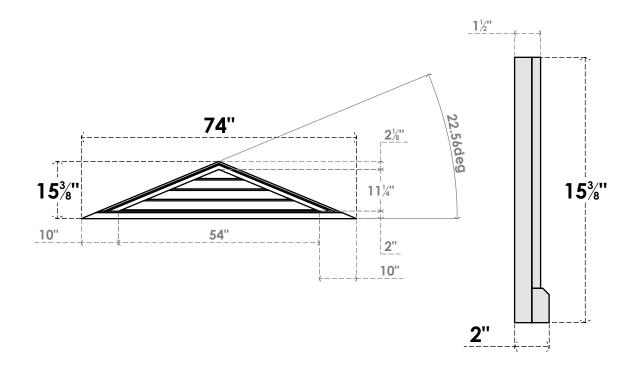

## GVPTR74X1503SN

74"W X 15-3/8"H TRIANGLE SURFACE MOUNT PVC GABLE VENT 5/12 PITCH: NON-FUNCTIONAL, W/ 2"W X 2"P BRICKMOULD SILL FRAME

**FRONT** 

SIDE

LOUVER HEIGHT: 2 3/4"

LOUVER QTY: 4

1. INSTALLATION TO BE COMPLETED IN ACCORDANCE WITH MANUFACTURER'S SPECIFICATIONS. 2. DRAWING MAY NOT BE TO SCALE