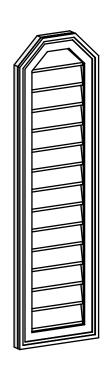

## GVPOT12X4202SN

12"W X 42"H OCTAGONAL TOP SURFACE MOUNT PVC GABLE VENT: NON-FUNCTIONAL, W/ 2"W X 1-1/2"P BRICKMOULD FRAME 12"

LOUVER HEIGHT: 2 3/4"

LOUVER QTY: 14

**FRONT** 

SIDE

EKENA MILLWORK 2300 WEST MAIN ST. CLARKSVILLE, TX 75426 TOLL FREE: 866-607-0453 WWW.EKENAMILLWORK.COM