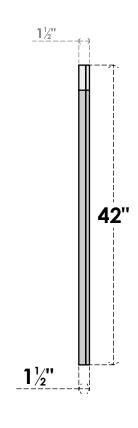

## GVPOT12X4202SN

12"W X 42"H OCTAGONAL TOP SURFACE MOUNT PVC GABLE VENT: NON-FUNCTIONAL, W/ 2"W X 1-1/2"P BRICKMOULD FRAME 12"

LOUVER HEIGHT: 2 3/4"

LOUVER QTY: 14

**FRONT** 

SIDE

EKENA MILLWORK 2300 WEST MAIN ST. CLARKSVILLE, TX 75426 TOLL FREE: 866-607-0453 WWW.EKENAMILLWORK.COM