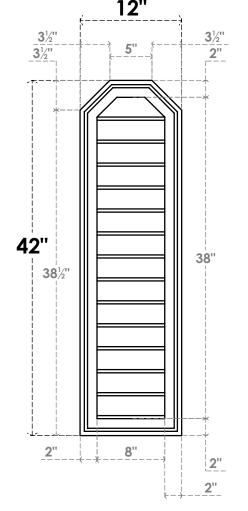

## GVPOT12X4202SN

12"W X 42"H OCTAGONAL TOP SURFACE MOUNT PVC GABLE VENT: NON-FUNCTIONAL, W/ 2"W X 1-1/2"P BRICKMOULD FRAME 12"

LOUVER HEIGHT: 2 3/4"

LOUVER QTY: 14

**FRONT** 

SIDE

EKENA MILLWORK 2300 WEST MAIN ST. CLARKSVILLE, TX 75426 TOLL FREE: 866-607-0453 WWW.EKENAMILLWORK.COM