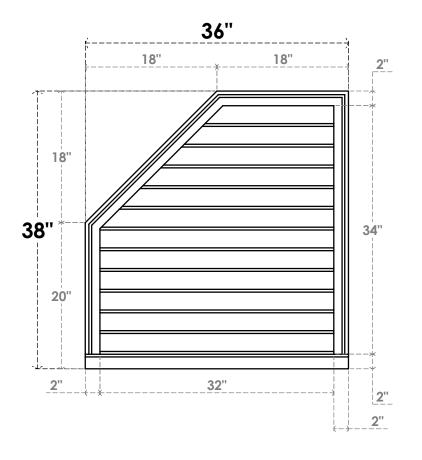

## GVPOL36X3803SN

36"W X 38"H HALF OCTAGON TOP LEFT SURFACE MOUNT PVC GABLE VENT: NON-FUNCTIONAL, W/2"W X 2"P BRICKMOULD SILL FRAME

**FRONT** 

SIDE

LOUVER HEIGHT: 2 7/8" LOUVER QTY: 12

EKENA MILLWORK 2300 WEST MAIN ST. CLARKSVILLE, TX 75426 TOLL FREE: 866-607-0453 WWW.EKENAMILLWORK.COM