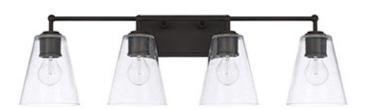

# **4 LIGHT VANITY**

Old Bronze

Available Finishes: Brushed Nickel (BN), Old Bronze (OB), Polished

Nickel (PN)

## **DIMENSIONS**

Dimensions: 32.5"W x 9.5"H x 7.25"E

Product Weight: 6.5 lbs.

Backplate: 10"W x 4.5"H x 0.75"E Junction: Ctr/Top: 2"; Ctr/Btm: 7.5"

#### LAMPING INFORMATION

Lamping: 4 - 100 Watt E26 Medium

No. of Sockets: 4

Max Wattage Per Bulb: 100W Socket Base: E26 Medium

Dimmable: Yes Bulbs Included: No

Recommended Bulb(s): A19

UL Rating: Damp

# **GLASS DESCRIPTION**

Clear Seeded Glass

Glass Dimensions: 6"W X 7"H