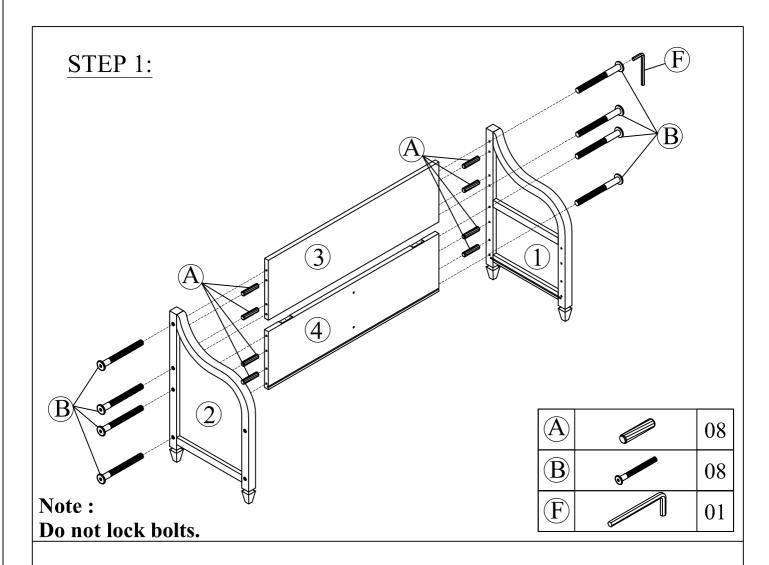

## Hardware List

| No. | OUTLOOK                                                                                                                                                                                                                                                                                                                                                                                                                                                                                                                                                                                                                                                                                                                                                                                                                                                                                                                                                                                                                                                                                                                                                                                                                                                                                                                                                                                                                                                                                                                                                                                                                                                                                                                                                                                                                                                                                                                                                                                                                                                                                                                        | DESC                    | QTY |
|-----|--------------------------------------------------------------------------------------------------------------------------------------------------------------------------------------------------------------------------------------------------------------------------------------------------------------------------------------------------------------------------------------------------------------------------------------------------------------------------------------------------------------------------------------------------------------------------------------------------------------------------------------------------------------------------------------------------------------------------------------------------------------------------------------------------------------------------------------------------------------------------------------------------------------------------------------------------------------------------------------------------------------------------------------------------------------------------------------------------------------------------------------------------------------------------------------------------------------------------------------------------------------------------------------------------------------------------------------------------------------------------------------------------------------------------------------------------------------------------------------------------------------------------------------------------------------------------------------------------------------------------------------------------------------------------------------------------------------------------------------------------------------------------------------------------------------------------------------------------------------------------------------------------------------------------------------------------------------------------------------------------------------------------------------------------------------------------------------------------------------------------------|-------------------------|-----|
| A   |                                                                                                                                                                                                                                                                                                                                                                                                                                                                                                                                                                                                                                                                                                                                                                                                                                                                                                                                                                                                                                                                                                                                                                                                                                                                                                                                                                                                                                                                                                                                                                                                                                                                                                                                                                                                                                                                                                                                                                                                                                                                                                                                | Dowel Ø10*40mm          | 16  |
| B   | 0                                                                                                                                                                                                                                                                                                                                                                                                                                                                                                                                                                                                                                                                                                                                                                                                                                                                                                                                                                                                                                                                                                                                                                                                                                                                                                                                                                                                                                                                                                                                                                                                                                                                                                                                                                                                                                                                                                                                                                                                                                                                                                                              | <b>Bolt</b> s 1/4"*50mm | 12  |
| (C) | (3) manufactures                                                                                                                                                                                                                                                                                                                                                                                                                                                                                                                                                                                                                                                                                                                                                                                                                                                                                                                                                                                                                                                                                                                                                                                                                                                                                                                                                                                                                                                                                                                                                                                                                                                                                                                                                                                                                                                                                                                                                                                                                                                                                                               | Screws #7*15mm          | 14  |
| D   | OF STATE OF THE PARTY OF THE PA | Door Hinge              | 02  |
| E   |                                                                                                                                                                                                                                                                                                                                                                                                                                                                                                                                                                                                                                                                                                                                                                                                                                                                                                                                                                                                                                                                                                                                                                                                                                                                                                                                                                                                                                                                                                                                                                                                                                                                                                                                                                                                                                                                                                                                                                                                                                                                                                                                | Flap fitting            | 01  |
| F   |                                                                                                                                                                                                                                                                                                                                                                                                                                                                                                                                                                                                                                                                                                                                                                                                                                                                                                                                                                                                                                                                                                                                                                                                                                                                                                                                                                                                                                                                                                                                                                                                                                                                                                                                                                                                                                                                                                                                                                                                                                                                                                                                | Allen key 60*22*4mm     | 01  |