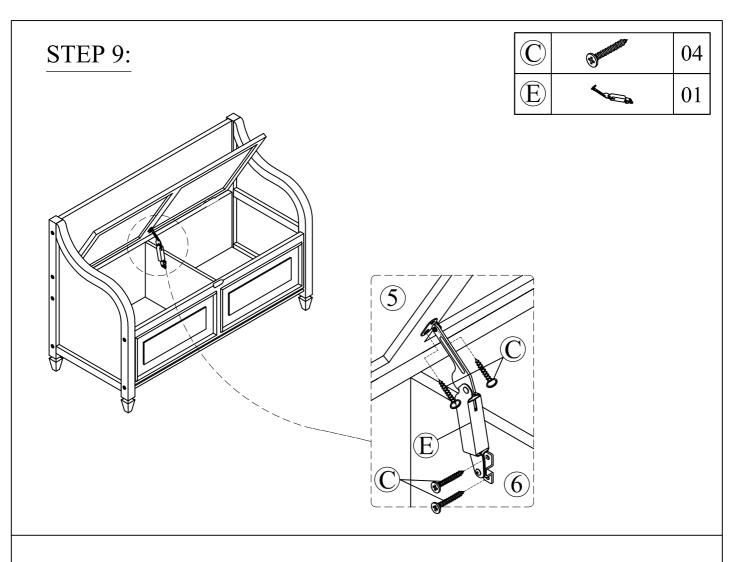

| Allen key 60*22*4mm     | 01  |

ASSEMBLY TOOLS REQUIRED (NOT INCLUDED)



Page: 5 of 11



# **STEP 2**:



Page: 6 of 11

# <u>STEP 3:</u>



# **STEP 4**:



Note: After moving your unit to its final location, you may need to adjust the floor levelers.

Page: 7 of 11



Page: 8 of 11