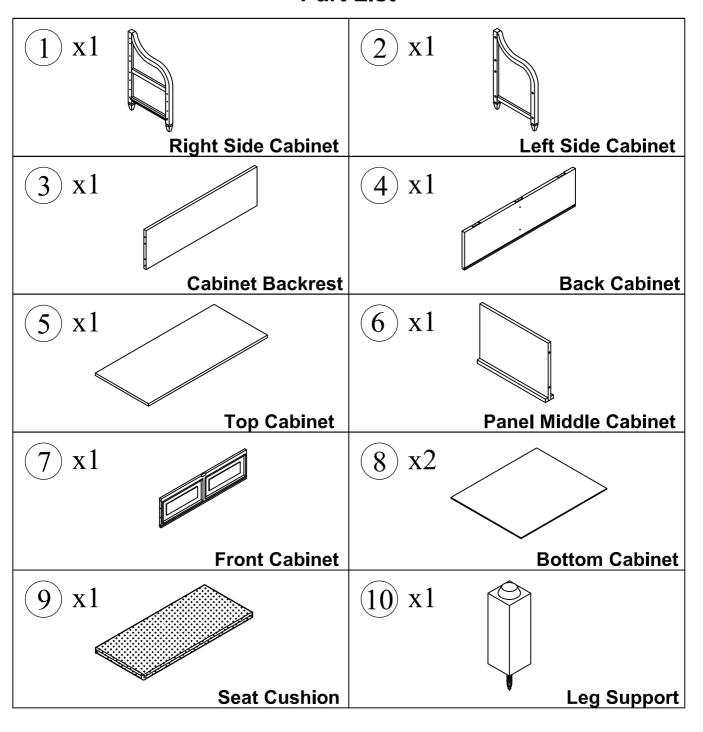

tap or wall fixing method provided (if applicable)

Do not allow children to climb or hang on the furniture

Do not open more than one drawer at a time

Do not place heavy items in the top drawers

Do not place heavy items on top of the furniture, unless the furniture has been designed for this purpose

Please note that only the anti tip strap is provided.

You will need to provide wall plugs and screws applicable for your wall type



#### Tools required



Phillips screwdriver (medium & large)

### Ruler - Use this ruler to help correctly identify the screws

0 5 10 15 20 25 30 35 40 45 50 55 60 65 70 75 80 65 90 95 100 105 110 116 120 125 130 135 140 145 150 155 100 165 170

The screws length is measured from the head to the point (30mm screw shown).



Page: 3 of 11

## **Part List**



Page: 4 of 11

## Hardware List

| No. | OUTLOOK