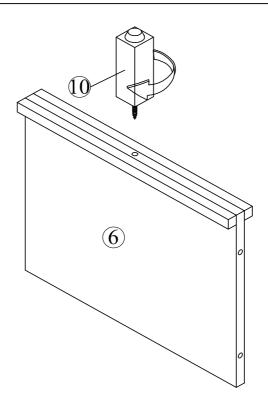

| Allen key 60*22*4mm     | 01  |

ASSEMBLY TOOLS REQUIRED (NOT INCLUDED)



Page: 5 of 11



# **STEP 2**:



Page: 6 of 11

# <u>STEP 3:</u>



# **STEP 4**:



Note: After moving your unit to its final location, you may need to adjust the floor levelers.

Page: 7 of 11



Page: 8 of 11