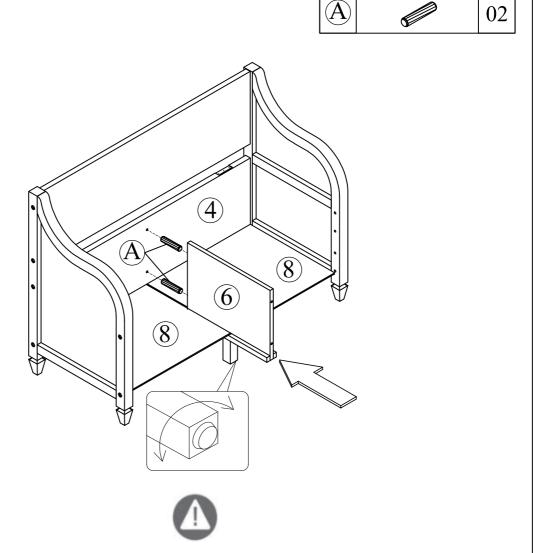

# **STEP 4**:

Note: After moving your unit to its final location, you may need to adjust the floor levelers.

Page: 7 of 11

Page: 8 of 11