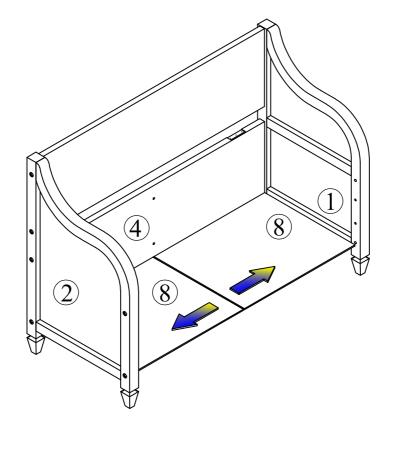

| Allen key 60*22*4mm     | 01  |

ASSEMBLY TOOLS REQUIRED (NOT INCLUDED)



Page: 5 of 11



# **STEP 2**:



Page: 6 of 11

# <u>STEP 3:</u>



# **STEP 4**:



Note: After moving your unit to its final location, you may need to adjust the floor levelers.

Page: 7 of 11



Page: 8 of 11