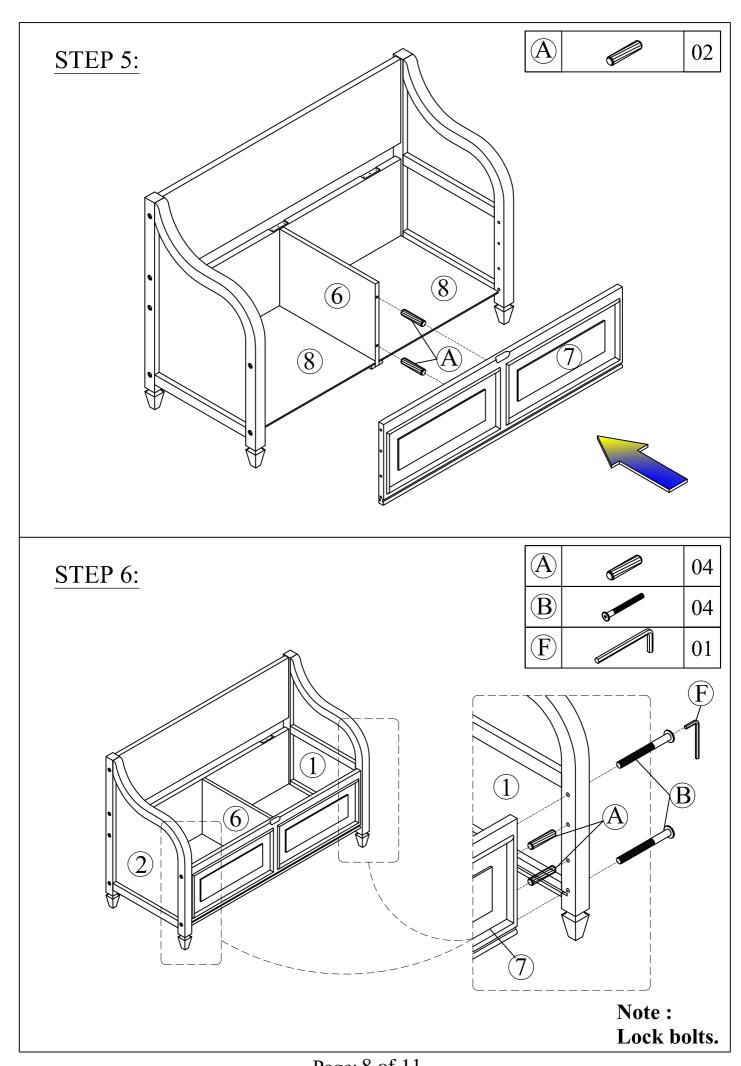

| Allen key 60*22*4mm     | 01  |

ASSEMBLY TOOLS REQUIRED (NOT INCLUDED)



Page: 5 of 11



# **STEP 2**:



Page: 6 of 11

# <u>STEP 3:</u>



# **STEP 4**:



Note: After moving your unit to its final location, you may need to adjust the floor levelers.

Page: 7 of 11



Page: 8 of 11