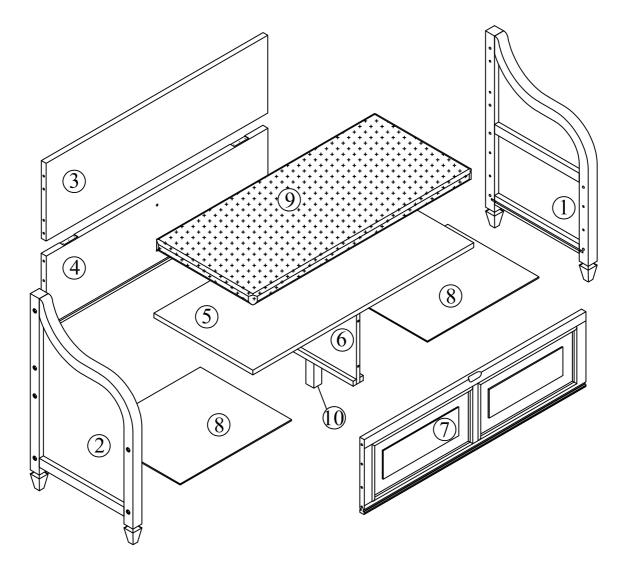

e below steps:-

Use the anti tip stap or wall fixing method provided (if applicable)

Do not allow children to climb or hang on the furniture

Do not open more than one drawer at a time

Do not place heavy items in the top drawers

Do not place heavy items on top of the furniture, unless the furniture has been designed for this purpose

Please note that only the anti tip strap is provided.

You will need to provide wall plugs and screws applicable for your wall type



#### Tools required



Phillips screwdriver (medium & large)

### Ruler - Use this ruler to help correctly identify the screws

0 5 10 15 20 25 30 35 40 45 50 55 60 65 70 75 80 65 90 95 100 105 110 116 120 125 130 135 140 145 150 155 100 165 170

The screws length is measured from the head to the point (30mm screw shown).



Page: 3 of 11

## **Part List**



Page: 4 of 11

## Hardware List

| No. | OUTLOOK