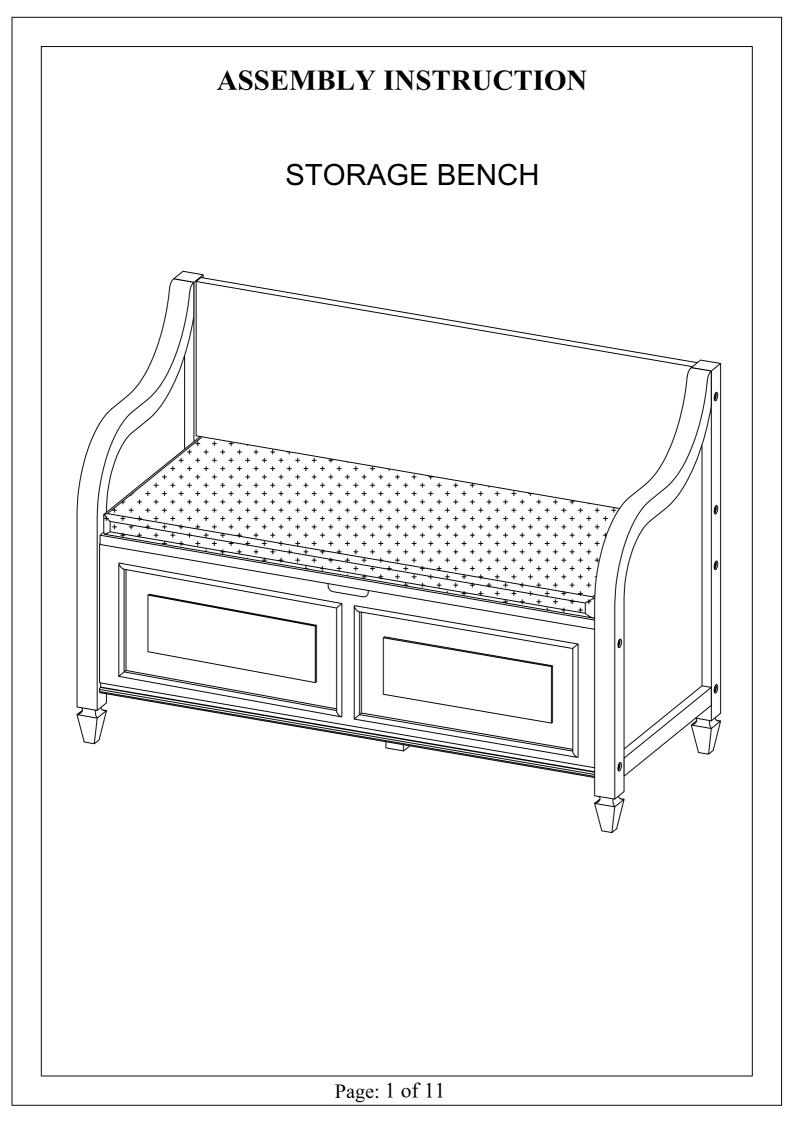

#### Important - Please read these instructions fully before starting assembly

- Check you have all the components and tools listed on the following pages.
- Remove all fittings from the plastic bags and separate them into their groups.
- Keep children and animals away from the work area, small parts could choke if swallowed.
- Make sure you have enough space to layout the parts before starting.
- During assembly do not stand or put weight on the product, this could cause damage.
- Assemble the item as close to its final position (in the same room) as possible.
- Assemble on a soft level surface to avoid damaging the unit or your floor.
- Parts of the assembly will be easier with 2 people.



 To reduce the likelihood of damaging your product please ensure that your

power drill is set