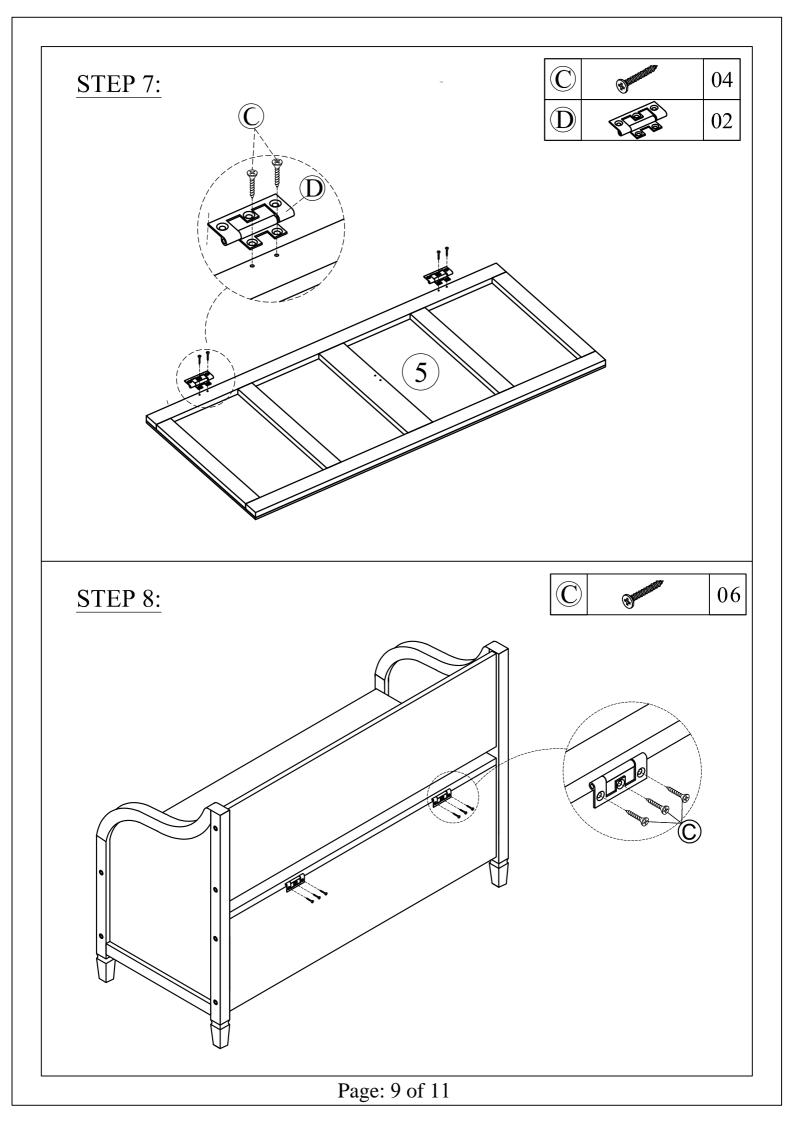

| Allen key 60*22*4mm     | 01  |

ASSEMBLY TOOLS REQUIRED (NOT INCLUDED)



Page: 5 of 11



# **STEP 2**:



Page: 6 of 11

# <u>STEP 3:</u>



# **STEP 4**:



Note: After moving your unit to its final location, you may need to adjust the floor levelers.

Page: 7 of 11



Page: 8 of 11