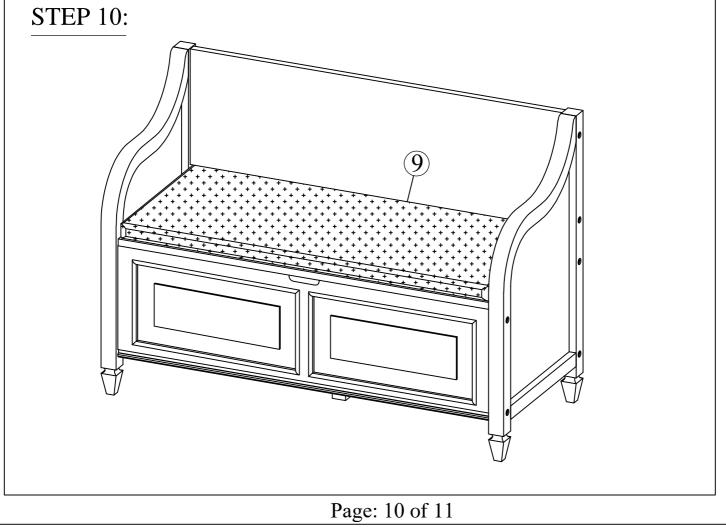

| Allen key 60*22*4mm     | 01  |

ASSEMBLY TOOLS REQUIRED (NOT INCLUDED)



Page: 5 of 11



# **STEP 2**:



Page: 6 of 11

# <u>STEP 3:</u>



# **STEP 4**:



Note: After moving your unit to its final location, you may need to adjust the floor levelers.

Page: 7 of 11



Page: 8 of 11