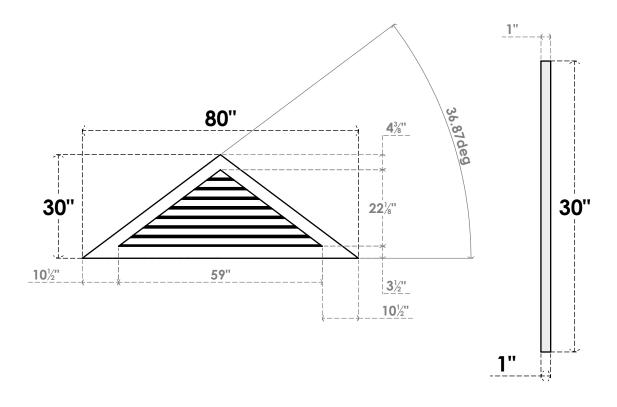

## GVPTR80X3001SF

80"W X 30"H TRIANGLE SURFACE MOUNT PVC GABLE VENT 9/12 PITCH: FUNCTIONAL, W/ 3-1/2"W X 1"P STANDARD FRAME

**VENTING AREA: 51.63 SQ IN** LOUVER HEIGHT: 2 3/4"

LOUVER QTY: 8

**FRONT** 

SIDE

1. INSTALLATION TO BE COMPLETED IN ACCORDANCE WITH MANUFACTURER'S SPECIFICATIONS. 2. DRAWING MAY NOT BE TO SCALE

3. THIS DRAWING IS INTENDED FOR DESIGN AND PLANNING PURPOSES ONLY.

4. ALL INFORMATION CONTAINED HEREIN WAS CURRENT AT THE TIME OF DEVELOPMENT BUT MUST BE REVIEWED AND APPROVED BY THE PRODUCT MANUFACTURER TO BE CONSIDERED ACCURATE.

5. ARCHITECTURAL GRADE PVC PRODUCTS ARE MADE FROM EXPANDED CELLULAR PVC AND COME NATURALLY WHITE BUT MAY BE

**PAINTED** 

EKENA MILLWORK 2300 WEST MAIN ST. CLARKSVILLE, TX 75426 TOLL FREE: 866-607-0453 WWW.EKENAMILLWORK.COM