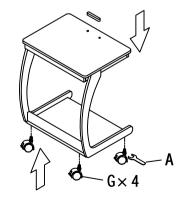

Step 4

Secure the panel and bottom box with screw D and tighten with a hex wrench C

Step 5

Install four G universal wheels at the bottom ( Use A wrench to install )

Step 6

Insert the panel stopper directlyinto the hole position,Installation complete