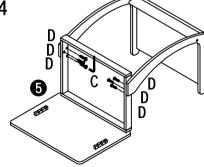

Step 1

Install the bottom plate and cross bar with screw D and tighten with Allen wrench C

Align wood pin B with the hole in the middle of each leg and connect the bottom panel

The bottom plate and legs are fixed with EDF three types of screws and tightened with C

Step 4

Secure the panel and bottom box with screw D and tighten with a hex wrench C

Step 5

Install four G universal wheels at the bottom ( Use A wrench to install )

Step 6

Insert the panel stopper directlyinto the hole position,Installation complete