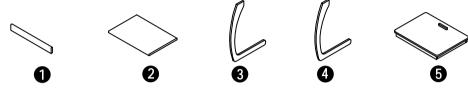

## Mounting parts list

|   | Hardware accessories list |           |   | D×13 Short screw |       |   |
|---|---------------------------|-----------|---|------------------|-------|---|
| • | A×1                       | Wrench    | S | E×2 Long screw   |       |   |
|   | B×2                       | Wood dowe |   | F×2              | Dowel | 8 |
|   | C×1                       | Hex key   |   | G×4              | Wheel | 8 |