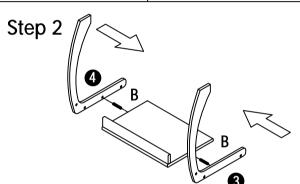

Step 1

Install the bottom plate and cross bar with screw D and tighten with Allen wrench C

Align wood pin B with the hole in the middle of each leg and connect the bottom panel

The bottom plate and legs are fixed with EDF three types of screws and tightened with C