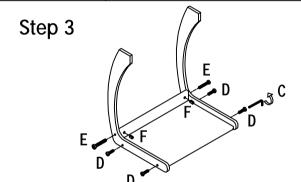

Step 1

Install the bottom plate and cross bar with screw D and tighten with Allen wrench C

Align wood pin B with the hole in the middle of each leg and connect the bottom panel

The bottom plate and legs are fixed with EDF three types of screws and tightened with C