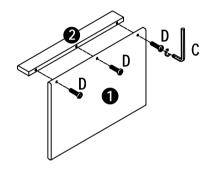

Step 1

Install the bottom plate and cross bar with screw D and tighten with Allen wrench C

Align wood pin B with the hole in the middle of each leg and connect the bottom panel

The bottom plate and legs are fixed with EDF three types of screws and tightened with C