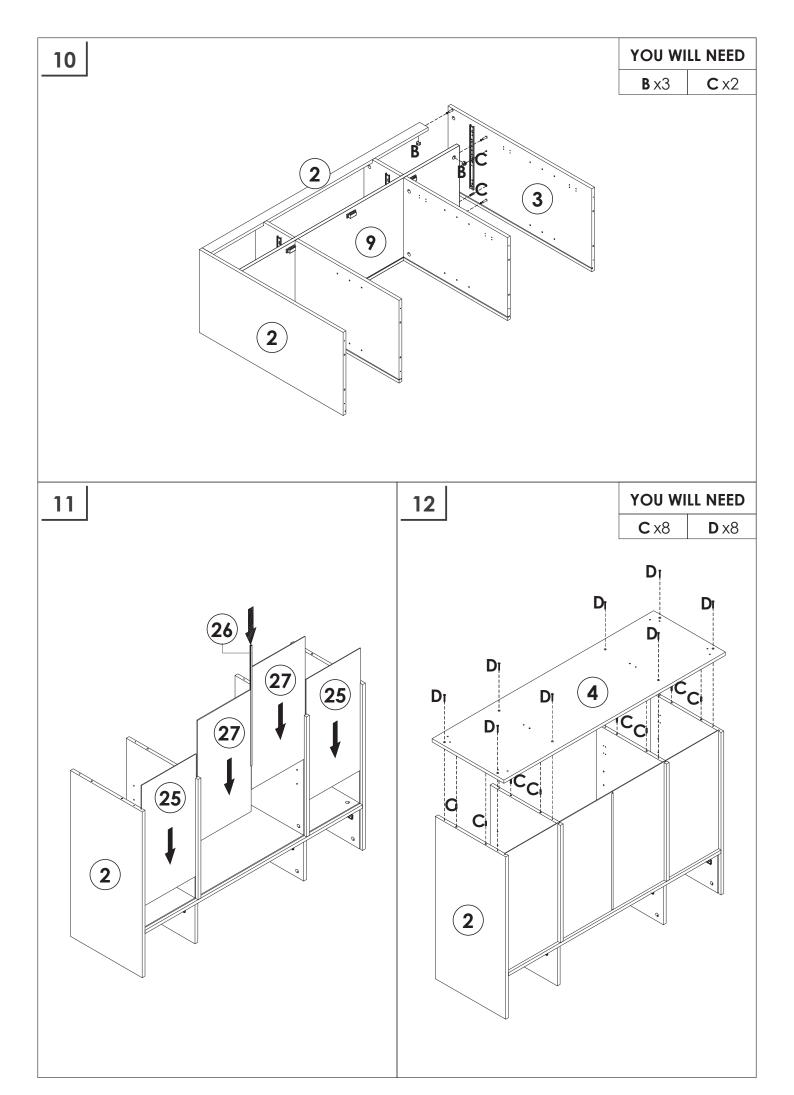

## **PRODUCT CARE**

- Please follow the instruction to assemble this item correctly.
- Don't make the screws be too loose or too tight.
- Please put the screws into the holes' position just as shown in the arrows of the image, and then clockwise rotate 90° or 180°
- The fittings pack contains small accessories that should be kept away from small children.