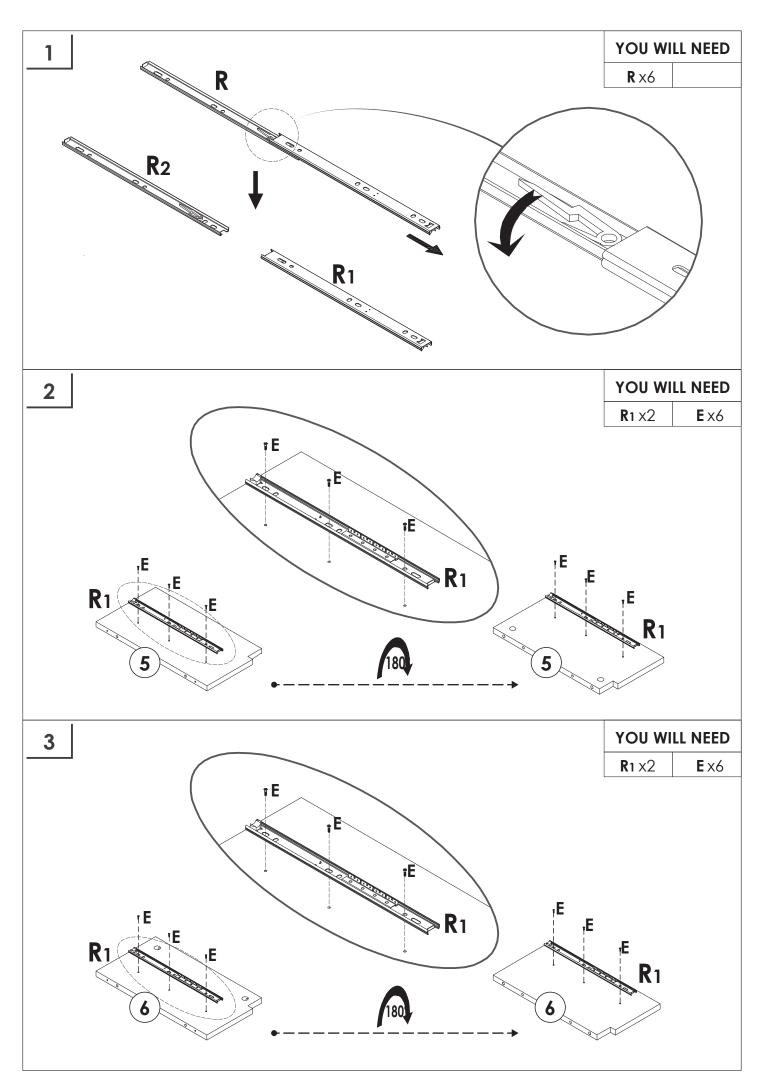

## **PRODUCT CARE**

- Please follow the instruction to assemble this item correctly.
- Don't make the screws be too loose or too tight.
- Please put the screws into the holes' position just as shown in the arrows of the image, and then clockwise rotate 90° or 180°
- The fittings pack contains small accessories that should be kept away from small children.