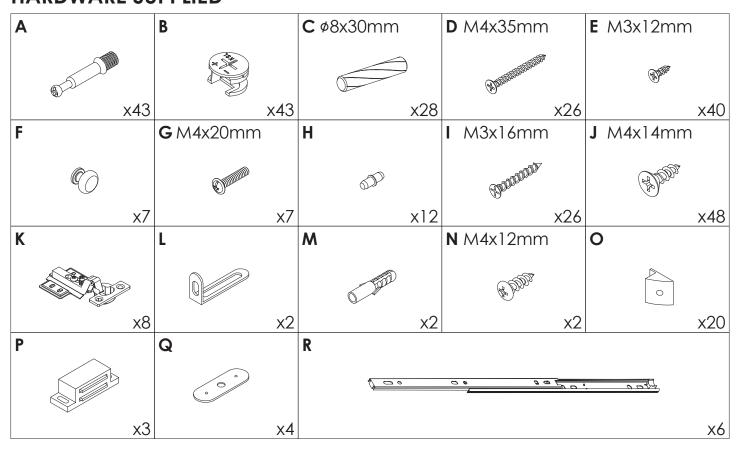

# BUFFET CABINET

**User Manual** 

#### INTRODUCTION

Thank you for choosing the Buffet Sideboard. Please read this user manual carefully and keep it for future reference. If you need any assistance, please contact us by email with your order number and details.

## **PACKAGE CONTENTS**

- Buffet Sideboard
- Pack of Accessories
- User Manual

## **PRODUCT CARE**

- Please follow the instruction to assemble this item correctly.
- Don't make the screws be too loose or too tight.
- Please put the screws into the holes' position just as shown in the arrows of the image, and then clockwise rotate 90° or 180°
- The fittings pack contains small accessories that should be kept away from small children.

#### HARDWARE SUPPLIED



## **PANEL LAYOUT**























## **GUARANTEE**

Buffet Sideboard offers a **90-days** warranty that begins on the date of the original purchase and applies to problems caused by the manufacturer. For questions, assistance, or support, please contact the Customer Service by e-mail with your order number and details. We will send you further information about the solution.

Model: NO-10