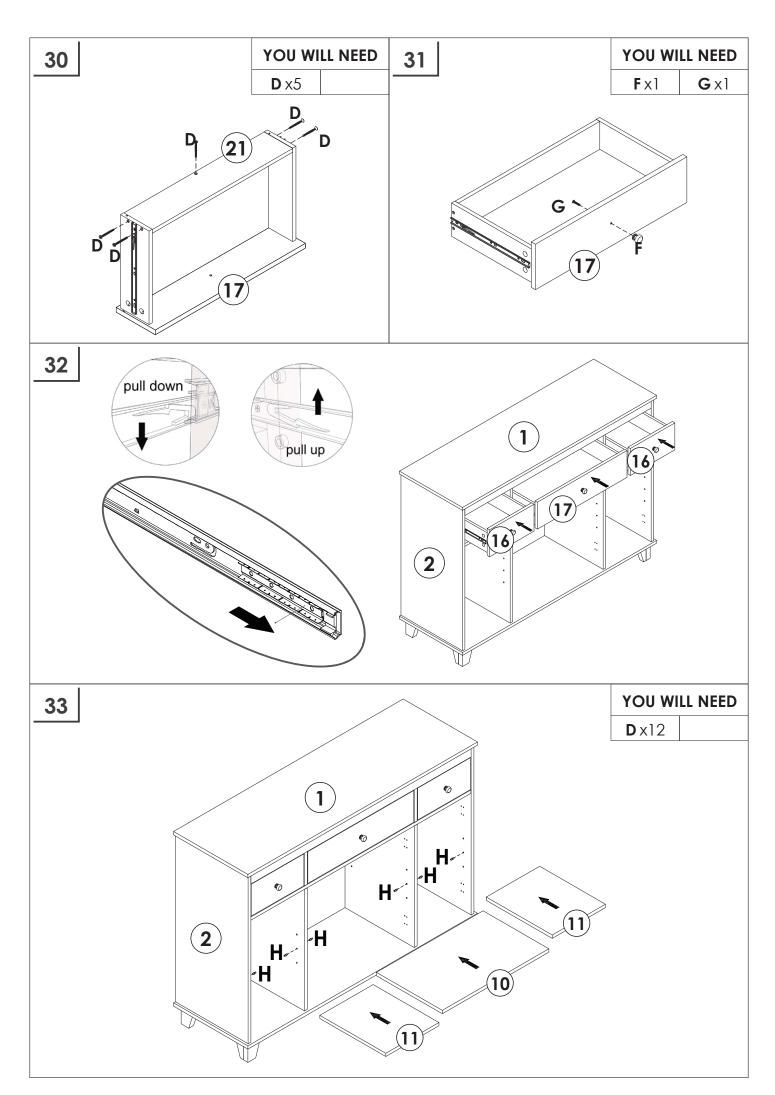

## **PRODUCT CARE**

- Please follow the instruction to assemble this item correctly.
- Don't make the screws be too loose or too tight.
- Please put the screws into the holes' position just as shown in the arrows of the image, and then clockwise rotate 90° or 180°
- The fittings pack contains small accessories that should be kept away from small children.