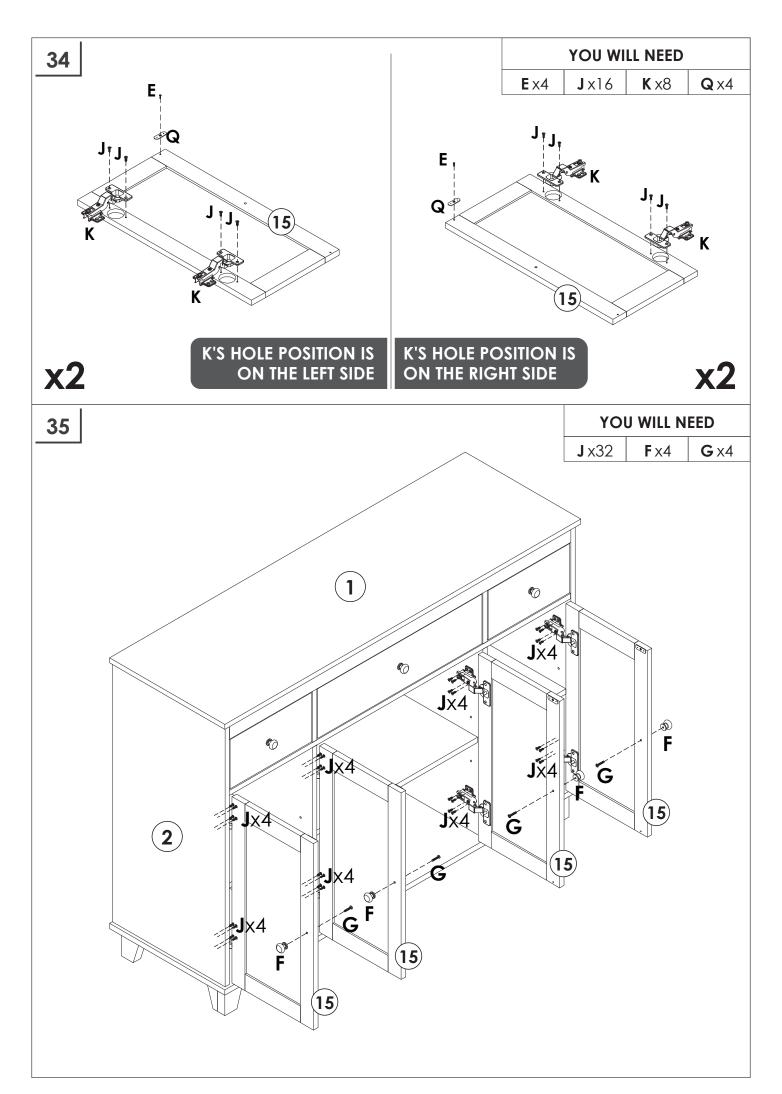

## **PRODUCT CARE**

- Please follow the instruction to assemble this item correctly.
- Don't make the screws be too loose or too tight.
- Please put the screws into the holes' position just as shown in the arrows of the image, and then clockwise rotate 90° or 180°
- The fittings pack contains small accessories that should be kept away from small children.