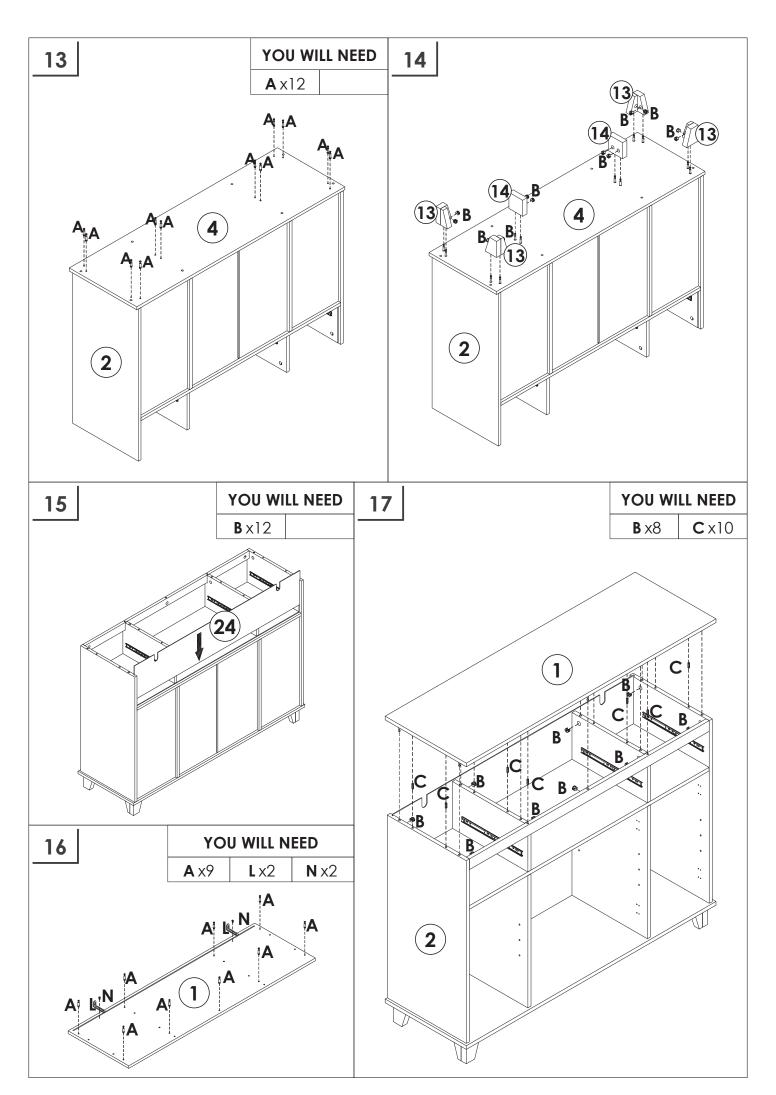

## **PRODUCT CARE**

- Please follow the instruction to assemble this item correctly.
- Don't make the screws be too loose or too tight.
- Please put the screws into the holes' position just as shown in the arrows of the image, and then clockwise rotate 90° or 180°
- The fittings pack contains small accessories that should be kept away from small children.