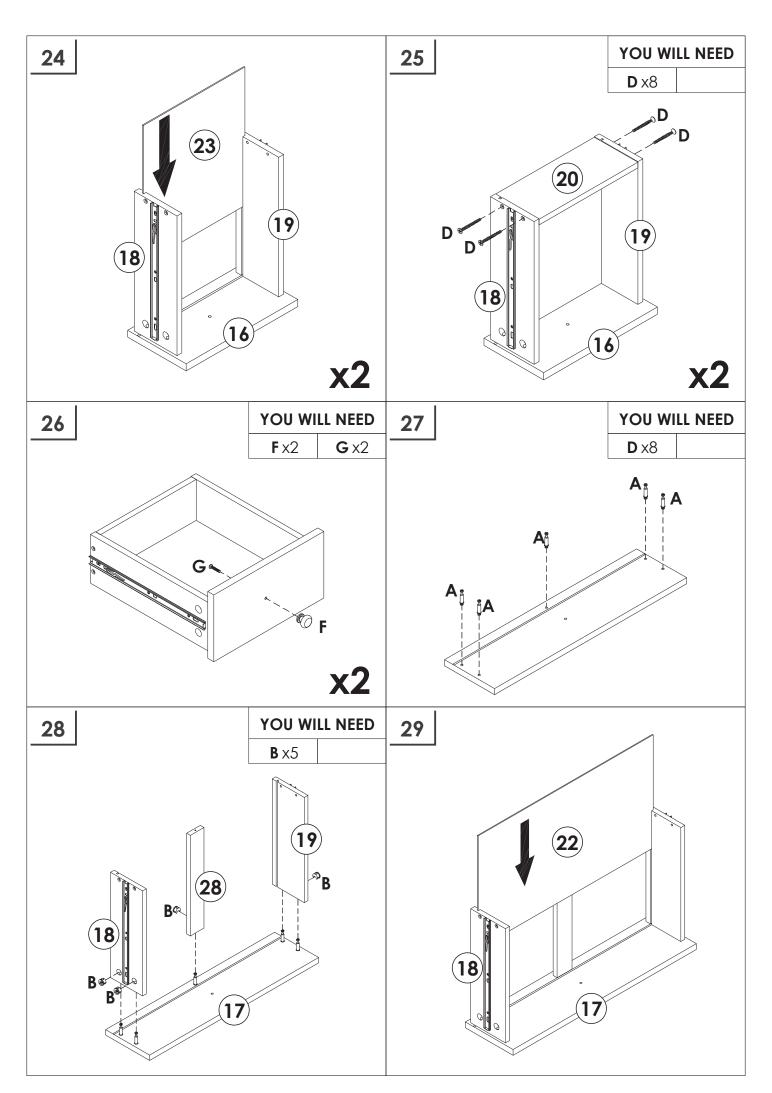

## **PRODUCT CARE**

- Please follow the instruction to assemble this item correctly.
- Don't make the screws be too loose or too tight.
- Please put the screws into the holes' position just as shown in the arrows of the image, and then clockwise rotate 90° or 180°
- The fittings pack contains small accessories that should be kept away from small children.