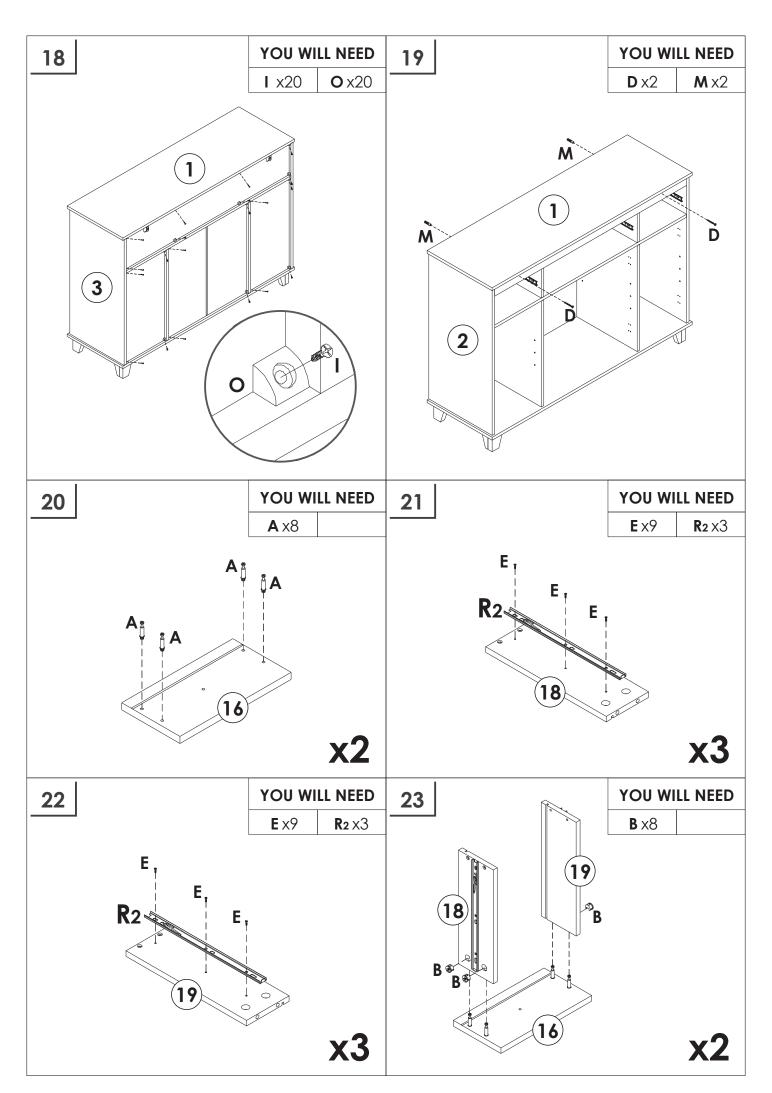

## **PRODUCT CARE**

- Please follow the instruction to assemble this item correctly.
- Don't make the screws be too loose or too tight.
- Please put the screws into the holes' position just as shown in the arrows of the image, and then clockwise rotate 90° or 180°
- The fittings pack contains small accessories that should be kept away from small children.