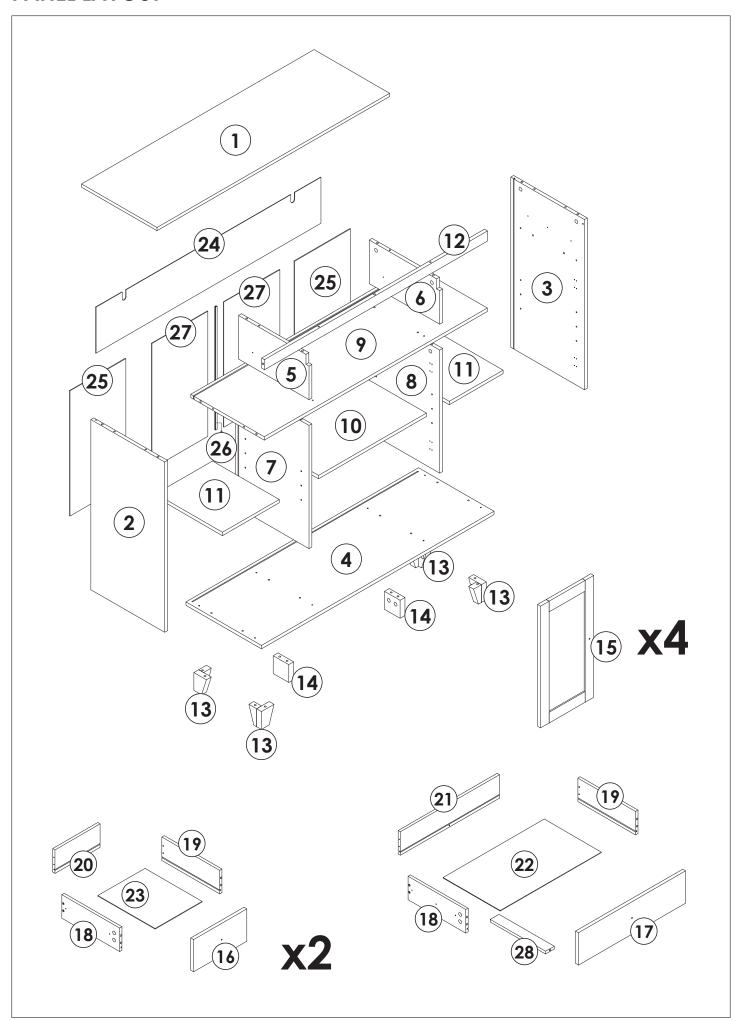

# BUFFET CABINET

**User Manual** 

#### INTRODUCTION

Thank you for choosing the Buffet Sideboard. Please read this user manual carefully and keep it for future reference. If you need any assistance, please contact us by email with your order number and details.

## **PACKAGE CONTENTS**

- Buffet Sideboard
- Pack of Accessories
- User Manual

## **PRODUCT CARE**

- Please follow the instruction to assemble this item correctly.
- Don't make the screws be too loose or too tight.
- Please put the screws into the holes' position just as shown in the arrows of the image, and then clockwise rotate 90° or 180°
- The fittings pack contains small accessories that should be kept away from small children.

#### HARDWARE SUPPLIED



## **PANEL LAYOUT**























## **GUARANTEE**

Buffet Sideboard offers a **90-days** warranty that begins on the date of the original purchase and applies to problems caused by the manufacturer. For questions, assistance, or support, please contact the Customer Service by e-mail with your order number and details. We will send you further information about the solution.

Model: NO-10