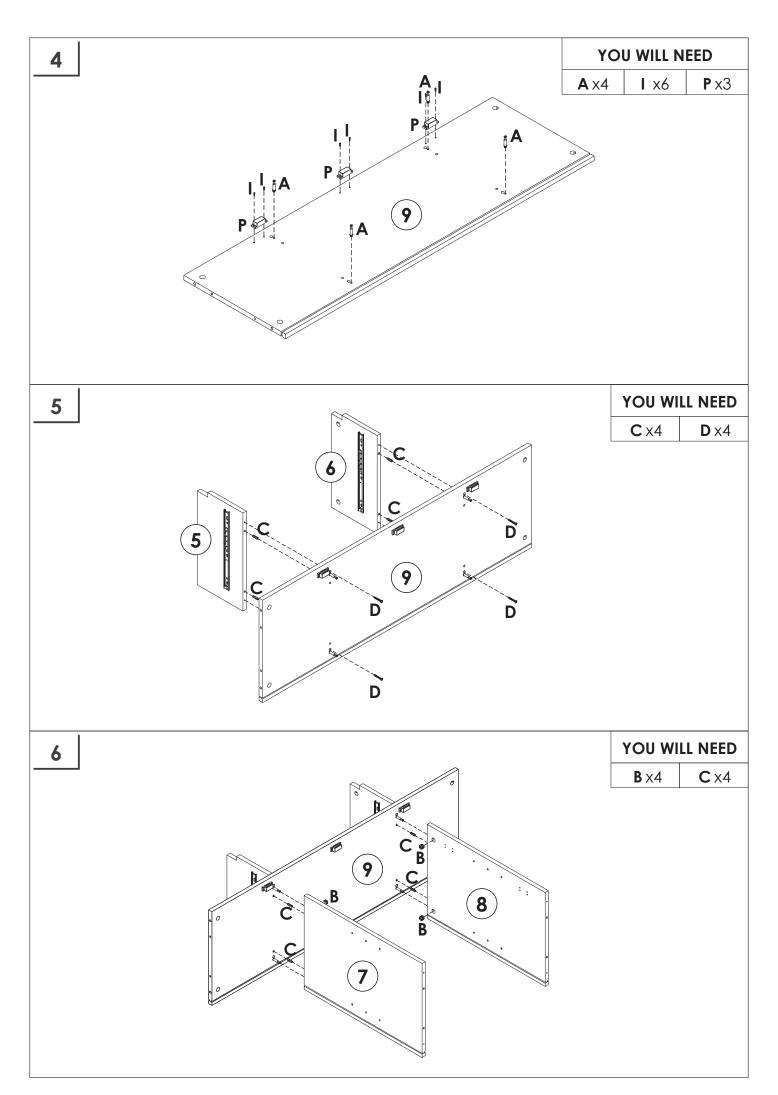

## **PRODUCT CARE**

- Please follow the instruction to assemble this item correctly.
- Don't make the screws be too loose or too tight.
- Please put the screws into the holes' position just as shown in the arrows of the image, and then clockwise rotate 90° or 180°
- The fittings pack contains small accessories that should be kept away from small children.