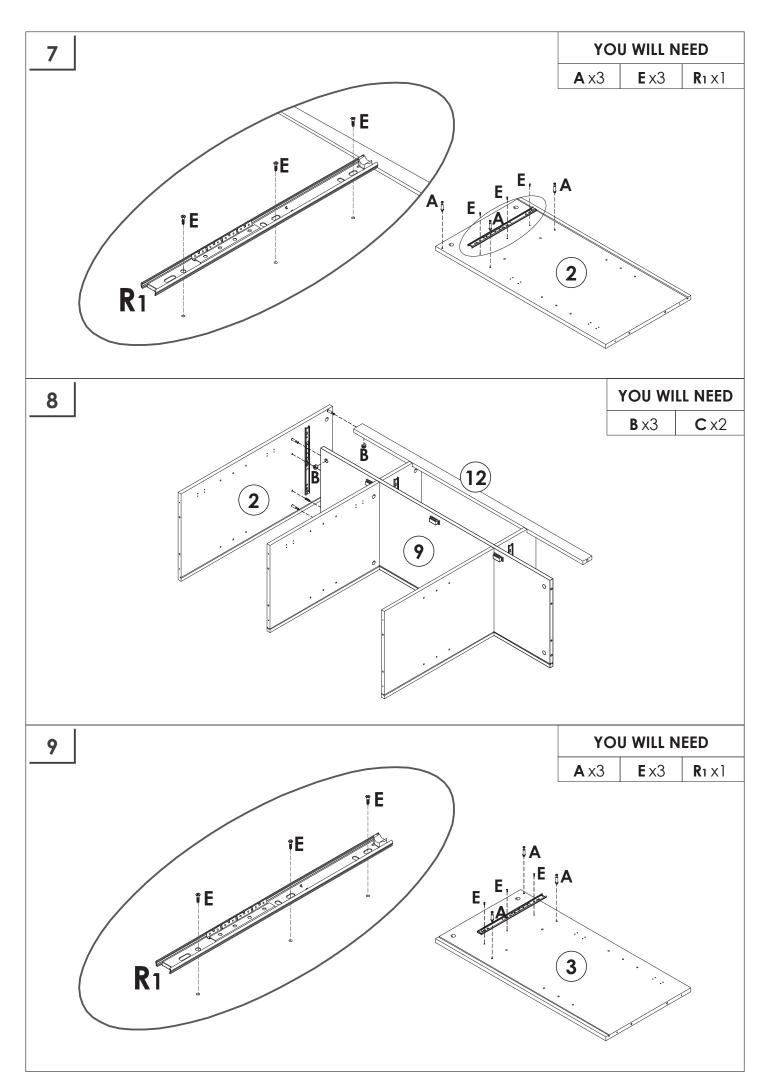

## **PRODUCT CARE**

- Please follow the instruction to assemble this item correctly.
- Don't make the screws be too loose or too tight.
- Please put the screws into the holes' position just as shown in the arrows of the image, and then clockwise rotate 90° or 180°
- The fittings pack contains small accessories that should be kept away from small children.