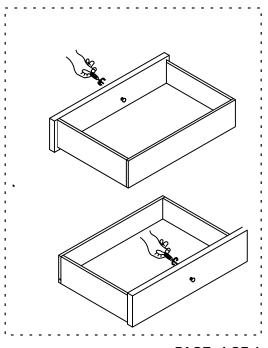

### STEP 2

Do <u>NOT</u> overtighten hardware. Tighten only 75% for now.

1 x4 2 x4 3 x4 4 x1

**PAGE: 3 OF 4** 

**CONSOLE TABLE** 

Remove the Handle in side drawer and mount out side when in use ( on 4 Drawers and 2 Doors)