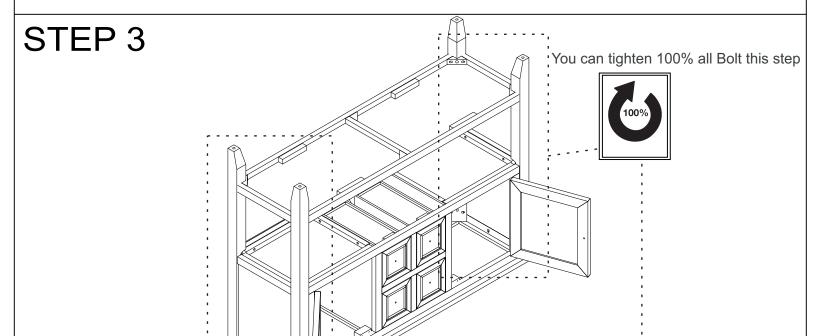

|--------|--------|
| NO         | DESCRIPTION | SKETCH | Q'TY  | NO            | DESCRIPTION         | SKETCH | Q'TY   |
|            | Table Frame |        | 1 PC  | 1             | Bolt 5/16" x 50mm   |        | 12 PCS |
| A          |             |        |       | 2             | Spring Washer 5/16" |        | 12 PCS |
| <u>B</u>   | Legs        |        | 4 PCS | 3             | Washer 5/16"        |        | 12 PCS |
|            |             |        |       | 4             | Allen Key L=110     |        | 1 PC   |
| (C)        | Shelf       |        |       |               |                     |        |        |



#### **CONSOLE TABLE**



### STEP 2

Do <u>NOT</u> overtighten hardware. Tighten only 75% for now.





1 x4 2 x4 3 x4 4 x1

**PAGE: 3 OF 4** 

**CONSOLE TABLE** 





Remove the Handle in side drawer and mount out side when in use ( on 4 Drawers and 2 Doors)



PAGE: 4 OF 4