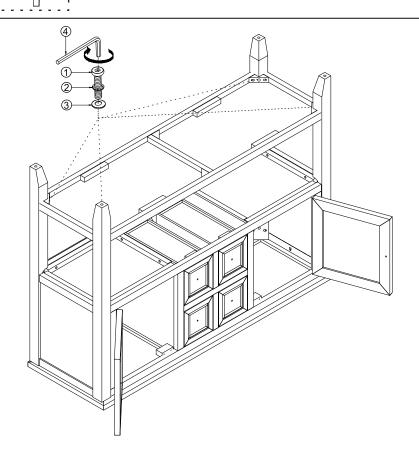

### STEP 2

Do <u>NOT</u> overtighten hardware. Tighten only 75% for now.

1 x4 2 x4 3 x4 4 x1

**PAGE: 3 OF 4** 

**CONSOLE TABLE** 

Remove the Handle in side drawer and mount out side when in use ( on 4 Drawers and 2 Doors)