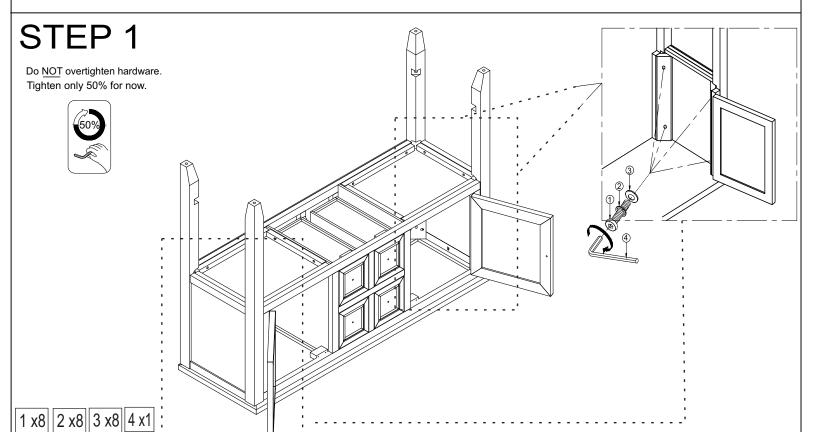

Caution: Please read the instructions thoroughly before assembly.

- 1.We recommend that you assemble this product with the assistance of another person; this will make the assembly easier, and will help eliminate damage to the product or injury to persons during assembly.
- 2.Please do not over tighten screws or bolts until the assembly is completed.
- 3.Please put all parts on a non-abrasive floor before assembly, and follow the assembly steps to assemble your newly purchased product correctly and effcently.

### STEP 2

Do <u>NOT</u> overtighten hardware. Tighten only 75% for now.

1 x4 2 x4 3 x4 4 x1

**PAGE: 3 OF 4** 

**CONSOLE TABLE** 

Remove the Handle in side drawer and mount out side when in use ( on 4 Drawers and 2 Doors)