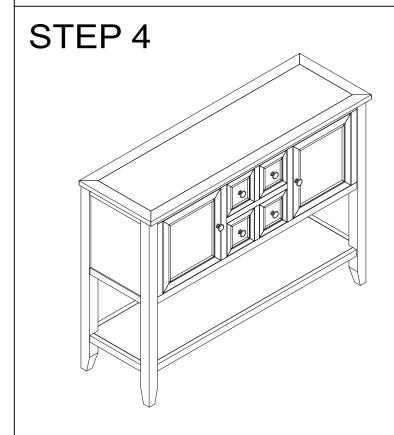

-------|--------|
| NO         | DESCRIPTION | SKETCH | Q'TY  | NO            | DESCRIPTION         | SKETCH | Q'TY   |
|            | Table Frame |        | 1 PC  | 1             | Bolt 5/16" x 50mm   |        | 12 PCS |
| A          |             |        |       | 2             | Spring Washer 5/16" |        | 12 PCS |
| <u>B</u>   | Legs        |        | 4 PCS | 3             | Washer 5/16"        |        | 12 PCS |
|            |             |        |       | 4             | Allen Key L=110     |        | 1 PC   |
| (C)        | Shelf       |        |       |               |                     |        |        |



#### **CONSOLE TABLE**



### STEP 2

Do <u>NOT</u> overtighten hardware. Tighten only 75% for now.





1 x4 2 x4 3 x4 4 x1

**PAGE: 3 OF 4** 

**CONSOLE TABLE** 





Remove the Handle in side drawer and mount out side when in use ( on 4 Drawers and 2 Doors)



PAGE: 4 OF 4