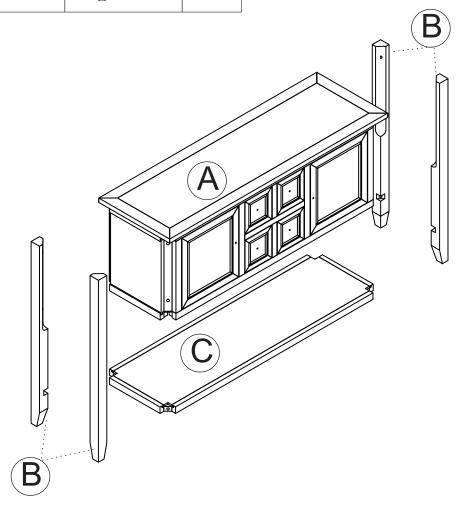

#### **CONSOLE TABLE**

| PART LISTS |             |        |       | HARDWARE LIST |                     |        |        |
|------------|-------------|--------|-------|---------------|---------------------|--------|--------|
| NO         | DESCRIPTION | SKETCH | Q'TY  | NO            | DESCRIPTION         | SKETCH | Q'TY   |
|            | Table Frame |        | 1 PC  | 1             | Bolt 5/16" x 50mm   |        | 12 PCS |
| A          |             |        |       | 2             | Spring Washer 5/16" |        | 12 PCS |
| <u>B</u>   | Legs        |        | 4 PCS | 3             | Washer 5/16"        |        | 12 PCS |
|            |             |        |       | 4             | Allen Key L=110     |        | 1 PC   |
| (C)        | Shelf       |        |       |               |                     |        |        |