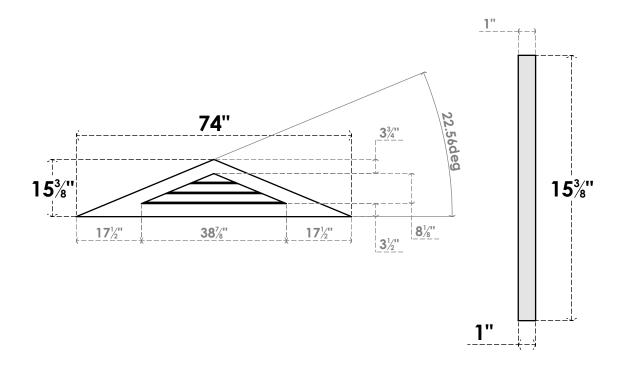

## GVPTR74X1501SN

74"W X 15-3/8"H TRIANGLE SURFACE MOUNT PVC GABLE VENT 5/12 PITCH: NON-FUNCTIONAL, W/ 3-1/2"W X 1"P STANDARD FRAME

**FRONT** 

SIDE

LOUVER HEIGHT: 2 3/4"

LOUVER QTY: 3

1. INSTALLATION TO BE COMPLETED IN ACCORDANCE WITH MANUFACTURER'S SPECIFICATIONS. 2. DRAWING MAY NOT BE TO SCALE