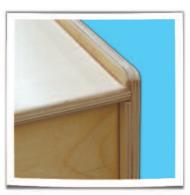

Add mobility Set of 4 casters w/hardware. 5 lbs.

Typical Recessed Plywood Backs

Typical Corners & Edges

Typical Construction