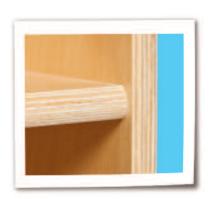

271/4"H x 463/4"W x 12"D.

• 100% Baltic Birch Plywood on all surfaces and backs

· No MDF, hardboard or particleboard

- · Fully rounded and sanded corners for absolute maximum safety
- · Recessed backs for added strength, stability, and beauty
- Exclusive Tuff-Gloss™ UV finish
- · Qualifies for LEED® credit IEQ 4.5
- · CPSIA compliant No lead or phthalates
- Meet or exceed CARB II and CHPS requirements
- GREENGUARD® Children & School certified
- · Made in the USA by craftsmen

Add mobility Set of 4 casters w/hardware. 5 lbs.

Typical Recessed Plywood Backs

Typical Corners & Edges

Typical Construction