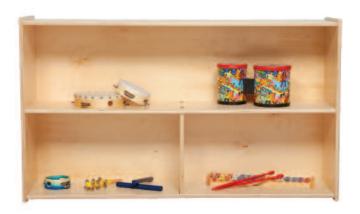

## Versatile Storage Unit 27%"H x 46%"W x 12"D

45 1/2" 12 1/4" 22 1/2" 27 1/4" 10 7/8"

GREENGUARD® Children & Schools certified. Full length open shelf provides versatile storage options. 100% Plywood with mortise & secure fastener construction for exceptional strength and durability. UV Finish provides unsurpassed protection and beauty. MADE IN THE USA. Unassembled or Assembled options available. Casters available separately.

271/4"H x 463/4"W x 12"D.

• 100% Baltic Birch Plywood on all surfaces and backs

· No MDF, hardboard or particleboard

- · Fully rounded and sanded corners for absolute maximum safety
- · Recessed backs for added strength, stability, and beauty
- Exclusive Tuff-Gloss™ UV finish
- · Qualifies for LEED® credit IEQ 4.5
- · CPSIA compliant No lead or phthalates
- Meet or exceed CARB II and CHPS requirements
- GREENGUARD® Children & School certified
- · Made in the USA by craftsmen