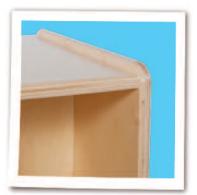

Add mobility Set of 4 casters w/hardware. 5 lbs.

Typical Recessed Plywood Backs

Typical Corners & Edges

Typical Construction