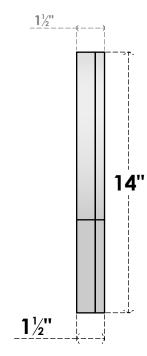

## GVPRT18X1402SN

18"W X 14"H ROUND TOP SURFACE MOUNT PVC GABLE VENT: NON-FUNCTIONAL, W/ 2"W X 1-1/2"P BRICKMOULD FRAME

LOUVER HEIGHT: 2 1/2" LOUVER QTY: 4

## SIDE

2300 WEST MAIN ST. CLARKSVILLE, TX 75426

TOLL FREE: 866-607-0453 WWW.EKENAMILLWORK.COM

NOTES 1. INSTALLATION TO BE COMPLETED IN ACCORDANCE WITH MANUFACTURER'S SPECIFICATIONS. 2. DRAWING MAY NOT BE TO SCALE