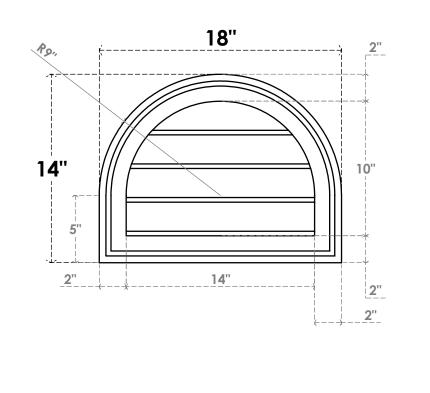

## GVPRT18X1402SN

18"W X 14"H ROUND TOP SURFACE MOUNT PVC GABLE VENT: NON-FUNCTIONAL, W/ 2"W X 1-1/2"P BRICKMOULD FRAME

LOUVER HEIGHT: 2 1/2" LOUVER QTY: 4

## FRONT