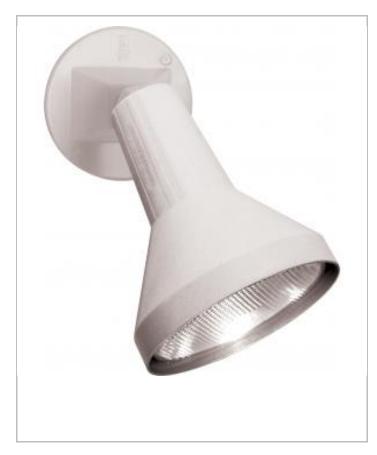

## General

| Fixture Type              | Flood Light |
|---------------------------|-------------|
| Finish                    | White       |
| Number of Lamps           | 1           |
| Width (in.)               | 4.50        |
| Extension (in.)           | 8.00        |
| Indoor or Outdoor Fixture | Outdoor     |

| Specifications |               |
|----------------|---------------|
| Technology     | Halogen       |
| Base           | Medium        |
| Wattage        | 150           |
| Bulb Included  | No            |
| Weight (lb.)   | 1.73          |
| Material       | Glass / Metal |

| Compliance      |       |
|-----------------|-------|
| Safety Listing  | cULus |
| Location Rating | Wet   |
| UL Application  | Wall  |
| Energy Star     | No    |
| CA Prop 65      | Lead  |
| RoHS Compliant  | Yes   |