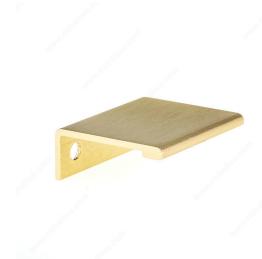

## Contemporary Aluminum Edge Pull - 9898

Contemporary metal edge pull by Richelieu. Ideal for giving your kitchen or bathroom that modern urban look.

Product number BP989833166

Center to Center 1 5/16 in\*

Finish Satin Gold

Length - Overall Dimensions 1 31/32 in\*

Screw/Nail Wood Screw (Included)

Packaging format Bag

## **TECHNICAL SPECIFICATIONS**

| Product number                  | BP989833166            |
|---------------------------------|------------------------|
| Pulls and Knobs Style           | Contemporary           |
| Туре                            | Edge pulls             |
| Material                        | Aluminum               |
| Projection - Overall Dimensions | 1 21/32 in*            |
| Width - Overall Dimensions      | 1 21/32 in*            |
| Our Divisions                   | Richelieu              |
| Color Group                     | Yellow and Brass Group |
| Finish Number                   | 166                    |
| Suggested Price                 | From \$5.00 to \$10.00 |