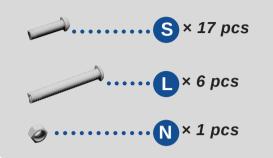

## **Accessories Package**

We've included 1-2 spare screws in our toolkit as backup, should you need them during installation.