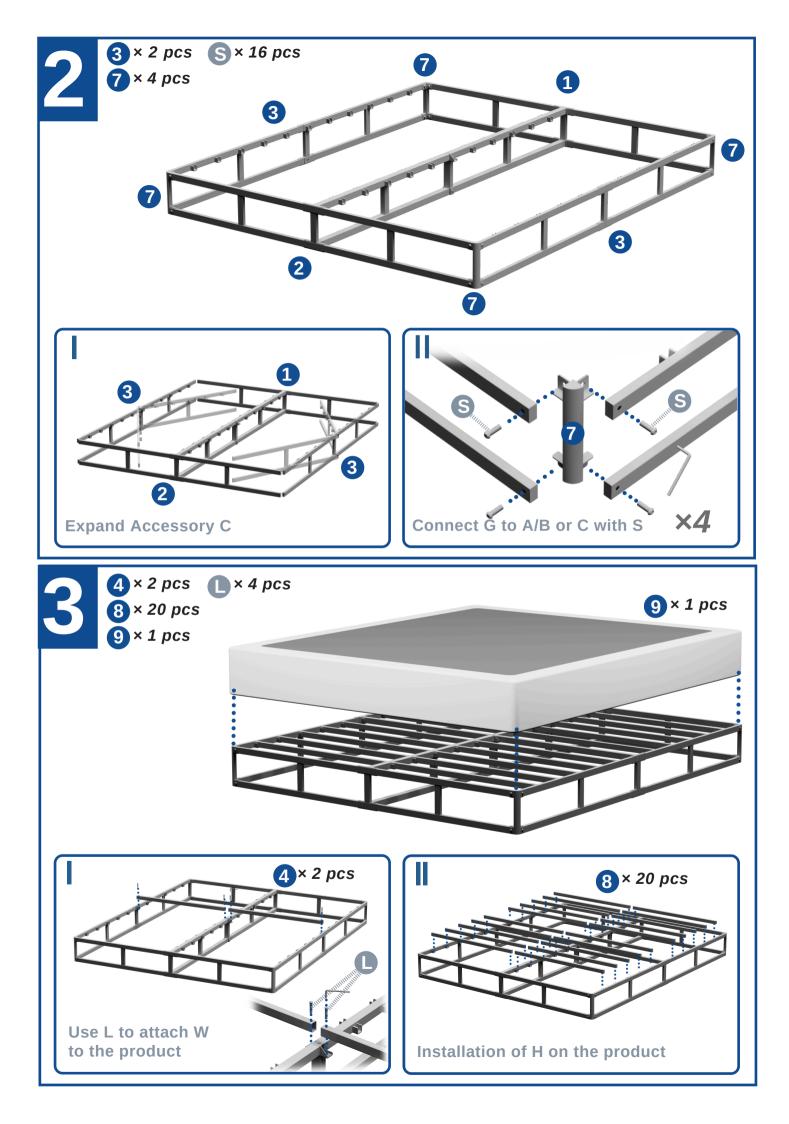

## Components

Please differentiate according to the letter of the label on the product.

Please note that the built-in antiloosening rubber ring in the screw, it cannot be tightened by hand. Please use the accompanying hex wrench for a secure assembly!

## **Accessories Package**

We've included 1-2 spare screws in our toolkit as backup, should you need them during installation.