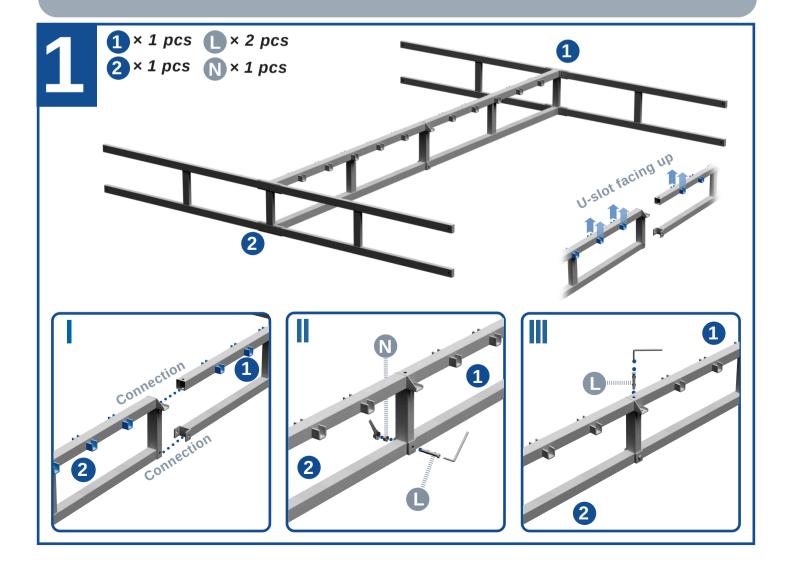

## Components

Please differentiate according to the letter of the label on the product.

Please note that the built-in antiloosening rubber ring in the screw, it cannot be tightened by hand. Please use the accompanying hex wrench for a secure assembly!

## **Accessories Package**

We've included 1-2 spare screws in our toolkit as backup, should you need them during installation.