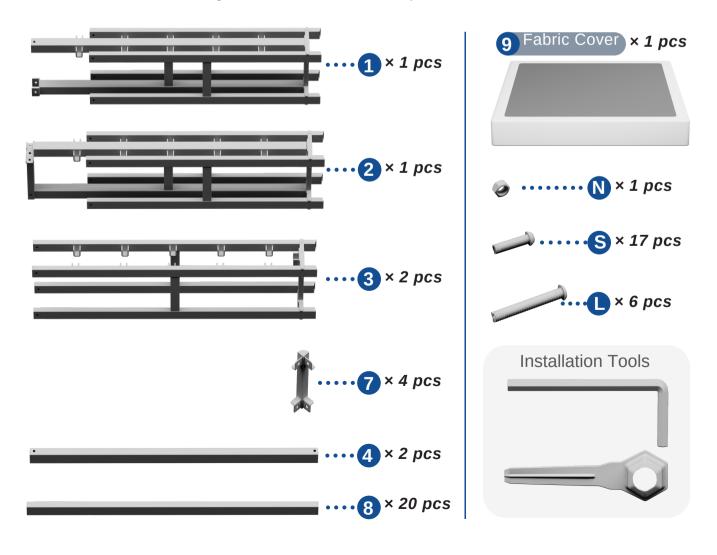

## Components

Please differentiate according to the letter of the label on the product.

Please note that the built-in antiloosening rubber ring in the screw, it cannot be tightened by hand. Please use the accompanying hex wrench for a secure assembly!

## **Accessories Package**

We've included 1-2 spare screws in our toolkit as backup, should you need them during installation.