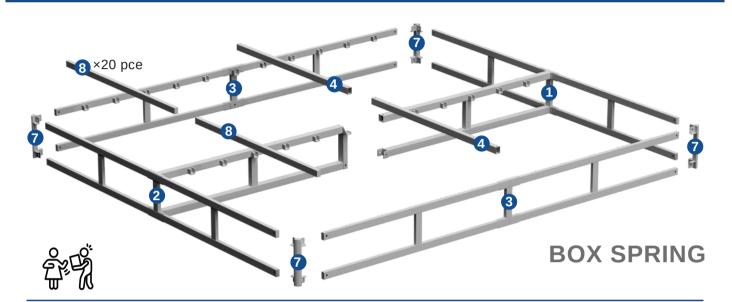

## EASE AS 1-2-3 Assembly Instruction

Numbers must Match for Secure Assembly

## Components

Please differentiate according to the letter of the label on the product.

Please note that the built-in antiloosening rubber ring in the screw, it cannot be tightened by hand. Please use the accompanying hex wrench for a secure assembly!

## **Accessories Package**

We've included 1-2 spare screws in our toolkit as backup, should you need them during installation.