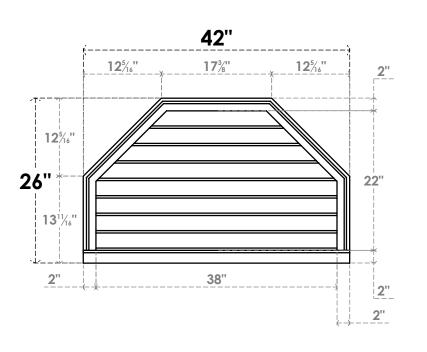

## GVPOT42X2603SN

42"W X 26"H OCTAGONAL TOP SURFACE MOUNT PVC GABLE VENT: NON-FUNCTIONAL, W/ 2"W X 2"P BRICKMOULD SILL FRAME

**FRONT** 

SIDE

LOUVER HEIGHT: 2 3/4"

LOUVER QTY: 8

EKENA MILLWORK 2300 WEST MAIN ST. CLARKSVILLE, TX 75426 TOLL FREE: 866-607-0453 WWW.EKENAMILLWORK.COM