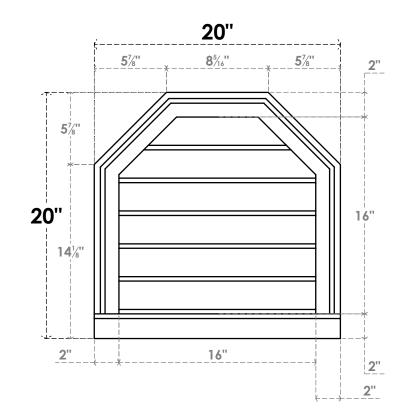

## GVPOT20X2003SN

20"W X 20"H OCTAGONAL TOP SURFACE MOUNT PVC GABLE VENT: NON-FUNCTIONAL, W/ 2"W X 2"P BRICKMOULD SILL FRAME

LOUVER HEIGHT: 2 5/8" LOUVER QTY: 6

NOTES

FRONT

1. INSTALLATION TO BE COMPLETED IN ACCORDANCE WITH MANUFACTURER'S SPECIFICATIONS. 2. DRAWING MAY NOT BE TO SCALE